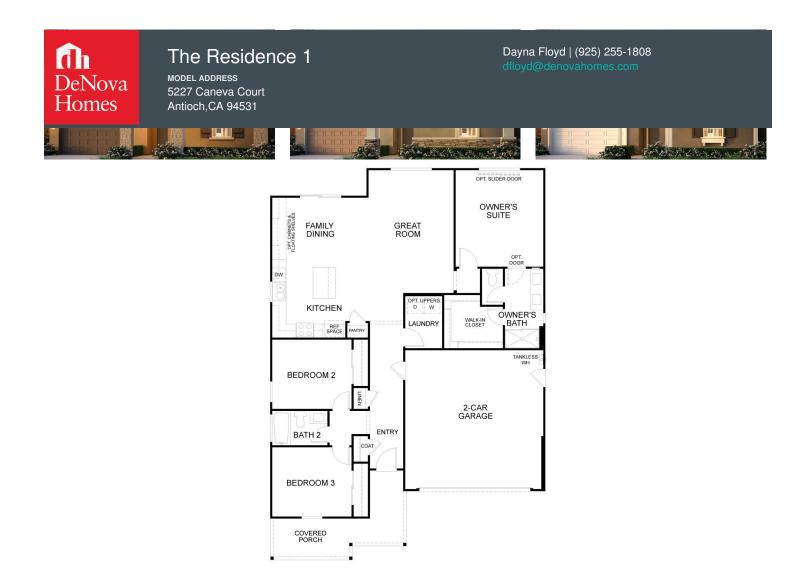

## The Residence 1

MODEL ADDRESS 5227 Caneva Court Antioch,CA 94531

Floor Plan