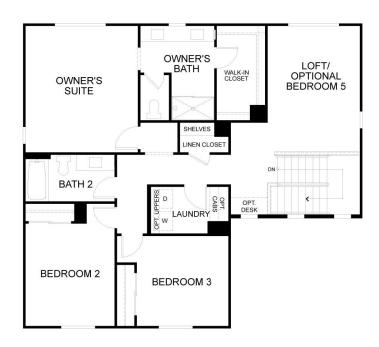

# The Residence 4 MODEL ADDRESS 5227 Caneva Court

Antioch, CA 94531

Second Floor

The second floor includes a Loft (or optional 5th Bedroom), a centrally located Laundry Room with pre-plumbing for a washer and dryer, spacious secondary bedrooms, a large Owner's Suite with a walk-in closet, and an adjoining private bath with dual vanities with E-Stone countertops, 4" splash and undermount rectangular sinks,

polished chrome hardware and bath accessories, esigner-selected overhead chrome lighting,

spacious fiberglass shower with glass and chrome enclosure and square-

vanity mirrors. This home also comes with hand-laid 18" x 18" ceramic tile flooring at Entry, Kitchen, Dining Room, and Owner's Bathroom, hand-laid 12" x 12" ceramic tile flooring in all secondary baths and Laundry, designer selected carpet in all other rooms including stairs, smart thermostat, tankless water heater, a video doorbell, and much more! Please see the Sales Agent for complete details.