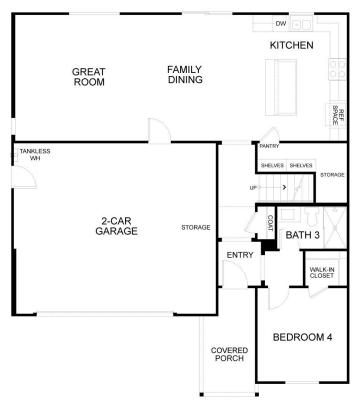

#### The Residence 4

MODEL ADDRESS 5227 Caneva Court Antioch,CA 94531

First Floor

## STARTING AT \$866,500

2,179 Sq. Ft.

2 Story

4 Bed

3 Bath

2 Car Garage

Gorgeous two-story home with 2,179 Sq. Ft. (approx.) of living space, 4-5 bedrooms, 3 baths, and a 2-car garage!

The first

floor features a bedroom and full bath off of the entrance, perfect for a guest or older relative. The expansive Great Room has plenty of room to entertain friends and family, a large Family Dining area, and a gourmet Kitchen with granite countertops, 6" backsplash, and full-height at cooktop in 3 color choices, kitchen island overlooking the Family Dining and Great Room, stainless steel single basin kitchen sink, Beech cabinets with recessed panels in 2 stain choices, LG stainless steel kitchen appliances including 5-burner smart wi-fi enabled 30" self-cleaning gas range with a microhood and dishwasher.