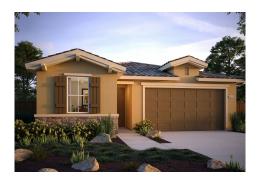

for a washer and dryer, spacious secondary bedrooms, a large Owner's Suite with an expansive walk-in closet, and an adjoining private bath with dual vanities with E-Stone countertops, 4" splash and undermount rectangular sinks, polished chrome hardware and bath accessories, designer-selected overhead chrome lighting, spacious fiberglass shower with glass and chrome enclosure and square-cut vanity mirrors. This home also comes with hand-laid 18" x 18" ceramic tile flooring at Entry, Kitchen, Dining Room, and Owner's Bathroom, hand-laid 12" x 12" ceramic tile flooring in all secondary baths and Laundry, designer selected carpet in all other rooms including stairs, smart thermostat, tankless water heater, a video doorbell, and much more! Please see the Sales Agent for complete details.







Craftsman Farmhouse Tuscan

## The Residence 5

MODEL ADDRESS 5227 Caneva Court Antioch,CA 94531



Floor Plan