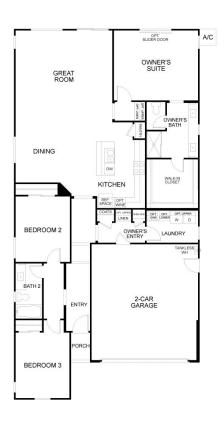

## \$763,500

1,804 Sq. Ft.

1 Story

3 Bed

2 Bath

2 Car Garage

Beautiful single-level home with 1,804 Sq. Ft. (approx.) of living space, 3 bedrooms, 2 baths, and a 2-car garage! This floor plan has plenty of room to entertain friends and family with an expansive Great Room, large Family Dining, and gourmet Kitchen with granite countertops, 6" backsplash, and full-height at cooktop in 3 color choices, kitchen island overlooking the family dining area, stainless steel single basin kitchen sink, Beech cabinets with recessed panels in 2 stain choices, LG stainless steel kitchen appliances including 5-burner smart wi-fi enabled 30" self-cleaning gas range with a microhood and dishwasher. This home also includes a centrally located Laundry Room with pre-plumbing for a washer and dryer, spacious secondary bedrooms, a large Owner's Suite with an expansive walk-in closet, and an adjoining private bath with dual vanities with E-Stone countertops, 4" splash and undermount rectangular sinks, polished chrome hardware and bath accessories, designer-selected overhead chrome lighting, spacious fiberglass shower with glass and chrome enclosure and square-cut vanity mirrors. This home also comes with hand-laid 18" x 18" ceramic tile flooring at Entry, Kitchen, Dining Room, and Owner's Bathroom, hand-laid 12" x 12" ceramic tile flooring in all secondary baths and Laundry, designer selected carpet in all other rooms including stairs, smart thermostat, tankless water heater, a video doorbell, and much more! Please see the Sales Agent for complete details.