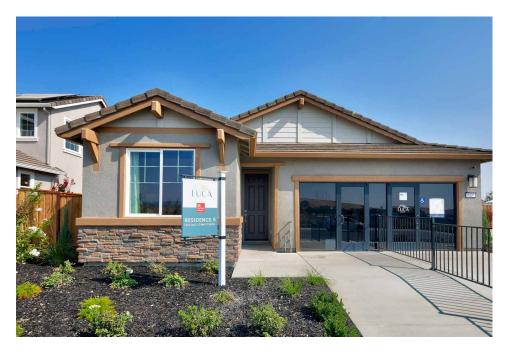

## The Residence 5

MODEL ADDRESS 5227 Caneva Court Antioch.CA 94531

## \$763,500

1,804 Sq. Ft.

1 Story

3 Bed

2 Bath

2 Car Garage

Beautiful single-level home with 1,804 Sq. Ft. (approx.) of living space, 3 bedrooms, 2 baths, and a 2-car garage! This floor plan has plenty of room to entertain friends and family with an expansive Great Room, large Family Dining, and gourmet Kitchen with granite countertops, 6" backsplash, and full-height at cooktop in 3 color choices, kitchen island overlooking the family dining area, stainless steel single basin kitchen sink, Beech cabinets with recessed panels in 2 stain choices, LG stainless steel kitchen appliances including 5-burner smart wi-fi enabled 30" self-cleaning gas range with a microhood and dishwasher. This home also includes a centrally located Laundry Room with pre-plumbing for a washer and dryer, spacious secondary bedrooms, a large Owner's Suite with an expansive walk-in closet, and an adjoining private bath with dual vanities with E-Stone countertops, 4" splash and undermount rectangular sinks, polished chrome hardware and bath accessories, designer-selected overhead chrome lighting, spacious fiberglass shower with glass and chrome enclosure and square-cut vanity mirrors. This home also comes with hand-laid 18" x 18" ceramic tile flooring at Entry, Kitchen, Dining Room, and Owner's Bathroom, hand-laid 12" x 12" ceramic tile flooring in all secondary baths and Laundry, designer selected carpet in all other rooms including stairs, smart thermostat, tankless water heater, a video doorbell, and much more! Please see the Sales Agent for complete details.

## The Residence 5

MODEL ADDRESS 5227 Caneva Court Antioch,CA 94531

Floor Plan