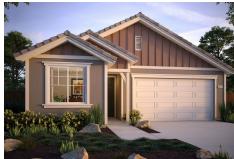

ng for a washer and dryer, spacious secondary bedrooms, a large Owner's Suite with an expansive walk-in closet, and an adjoining private bath with dual vanities with E-Stone countertops, 4" splash and undermount rectangular sinks, polished chrome hardware and bath accessories, designer-selected overhead chrome lighting, spacious fiberglass shower with glass and chrome enclosure and square-cut vanity mirrors. This home also comes with hand-laid 18" x 18" ceramic tile flooring at Entry, Kitchen, Dining Room, and Owner's Bathroom, hand-laid 12" x 12" ceramic tile flooring in all secondary baths and Laundry, designer selected carpet in all other rooms including stairs, smart thermostat, tankless water heater, a video doorbell, and much more! Please see the Sales Agent for complete details.







Craftsman Farmhouse Tuscan

## The Residence 5

MODEL ADDRESS 5227 Caneva Court Antioch,CA 94531



Floor Plan