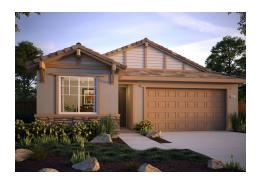

bing for a washer and dryer, spacious secondary bedrooms, a large Owner's Suite with an expansive walk-in closet, and an adjoining private bath with dual vanities with E-Stone countertops, 4" splash and undermount rectangular sinks, polished chrome hardware and bath accessories, designer-selected overhead chrome lighting, spacious fiberglass shower with glass and chrome enclosure and square-cut vanity mirrors. This home also comes with hand-laid 18" x 18" ceramic tile flooring at Entry, Kitchen, Dining Room, and Owner's Bathroom, hand-laid 12" x 12" ceramic tile flooring in all secondary baths and Laundry, designer selected carpet in all other rooms including stairs, smart thermostat, tankless water heater, a video doorbell, and much more! Please see the Sales Agent for complete details.







Craftsman Farmhouse Tuscan

## The Residence 5

MODEL ADDRESS 5227 Caneva Court Antioch,CA 94531



Floor Plan