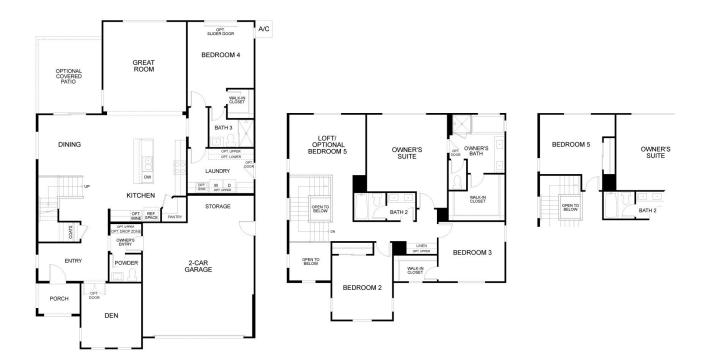

## The Residence 7

MODEL ADDRESS 5227 Caneva Court Antioch.CA 94531

## \$998,900

2,738 Sq. Ft.

2 Story

4 Bed

3.5 Bath

2 Car Garage

Expansive two-story home with 2,738 Sq. Ft. (approx.) of living space, 4-5 bedrooms, a Den, 3.5 baths, and a 2-car garage! The first floor features a den and powder bath off of the entrance, perfect for a home office. The expansive Great Room has plenty of room to entertain friends and family, a large Family Dining area, and a gourmet Kitchen with granite countertops, 6" backsplash, and full-height at cooktop in 3 color choices, stainless steel single basin kitchen sink, Beech cabinets with recessed panels in 2 stain choices, LG stainless steel kitchen appliances including 5-burner smart wi-fi enabled 30" self-cleaning gas range with a microhood and dishwasher. Tucked in the back of the house, is a bedroom with an ensuite bathroom, perfect for a guest or older family member and a laundry room with pre-plumbing for a washer and dryer.

The second floor includes a

spacious secondary bedrooms, a large Owner's Suite with an expansive walk-in closet, and an adjoining private bath with dual vanities with E-Stone countertops, 4" splash and undermount rectangular sinks, polished chrome hardware and bath accessories, designer-selected overhead chrome lighting, spacious fiberglass shower with glass and chrome enclosure and square-cut vanity mirrors. This home also comes with hand-laid 18" x 18" ceramic tile flooring at Entry, Kitchen, Dining Room, and Owner's Bathroom, hand-laid 12" x 12" ceramic tile flooring in all secondary baths and Llaundry, designer selected carpet in all other rooms including stairs, smart thermostat, tankless water heater, a video doorbell, and much more! Please see the Sales Agent for complete details.

## The Residence 7 MODEL ADDRESS 5227 Caneva Court Antioch,CA 94531

Floor Plan