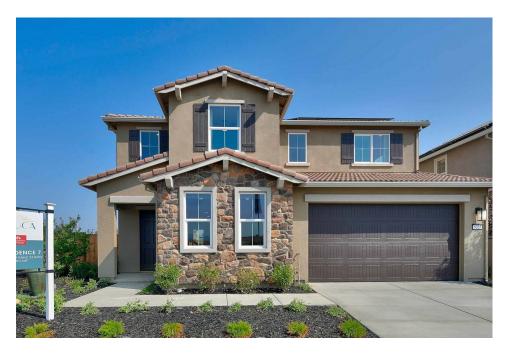

## The Residence 7

MODEL ADDRESS 5227 Caneva Court Antioch.CA 94531

## \$998,900

2,738 Sq. Ft.

2 Story

4 Bed

3.5 Bath

2 Car Garage

Expansive two-story home with 2,738 Sq. Ft. (approx.) of living space, 4-5 bedrooms, a Den, 3.5 baths, and a 2-car garage! The first floor features a den and powder bath off of the entrance, perfect for a home office. The expansive Great Room has plenty of room to entertain friends and family, a large Family Dining area, and a gourmet Kitchen with granite countertops, 6" backsplash, and full-height at cooktop in 3 color choices, stainless steel single basin kitchen sink, Beech cabinets with recessed panels in 2 stain choices, LG stainless steel kitchen appliances including 5-burner smart wi-fi enabled 30" self-cleaning gas range with a microhood and dishwasher. Tucked in the back of the house, is a bedroom with an ensuite bathroom, perfect for a guest or older family member and a laundry room with pre-plumbing for a washer and dryer.

The second floor includes a

spacious secondary bedrooms, a large Owner's Suite with an expansive walk-in closet, and an adjoining private bath with dual vanities with E-Stone countertops, 4" splash and undermount rectangular sinks, polished chrome hardware and bath accessories, designer-selected overhead chrome lighting, spacious fiberglass shower with glass and chrome enclosure and square-cut vanity mirrors. This home also comes with hand-laid 18" x 18" ceramic tile flooring at Entry, Kitchen, Dining Room, and Owner's Bathroom, hand-laid 12" x 12" ceramic tile flooring in all secondary baths and Llaundry, designer selected carpet in all other rooms including stairs, smart thermostat, tankless water heater, a video doorbell, and much more! Please see the Sales Agent for complete details.