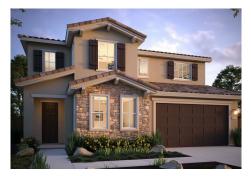

## The Residence 7

MODEL ADDRESS 5227 Caneva Court Antioch.CA 94531

## \$998,900

2,738 Sq. Ft.

2 Story

4 Bed

3.5 Bath

2 Car Garage

Expansive two-story home with 2,738 Sq. Ft. (approx.) of living space, 4-5 bedrooms, a Den, 3.5 baths, and a 2-car garage! The first floor features a den and powder bath off of the entrance, perfect for a home office. The expansive Great Room has plenty of room to entertain friends and family, a large Family Dining area, and a gourmet Kitchen with granite countertops, 6" backsplash, and full-height at cooktop in 3 color choices, stainless steel single basin kitchen sink, Beech cabinets with recessed panels in 2 stain choices, LG stainless steel kitchen appliances including 5-burner smart wi-fi enabled 30" self-cleaning gas range with a microhood and dishwasher. Tucked in the back of the house, is a bedroom with an ensuite bathroom, perfect for a guest or older family member and a laundry room with pre-plumbing for a washer and dryer.

The second floor includes a

spacious secondary bedrooms, a large Owner's Suite with an expansive walk-in closet, and an adjoining private bath with dual vanities with E-Stone countertops, 4" splash and undermount rectangular sinks, polished chrome hardware and bath accessories, designer-selected overhead chrome lighting, spacious fiberglass shower with glass and chrome enclosure and square-cut vanity mirrors. This home also comes with hand-laid 18" x 18" ceramic tile flooring at Entry, Kitchen, Dining Room, and Owner's Bathroom, hand-laid 12" x 12" ceramic tile flooring in all secondary baths and Llaundry, designer selected carpet in all other rooms including stairs, smart thermostat, tankless water heater, a video doorbell, and much more! Please see the Sales Agent for complete details.