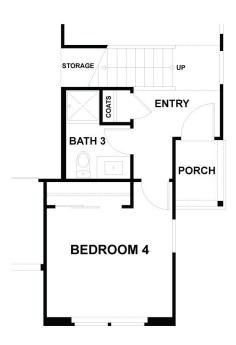

### OPTIONAL BEDROOM 4 WITH BATH 3 IN LIEU OF STUDY

Optional Bedroom 4 and Bath 3 in lieu of Study

MODEL ADDRESS 946 Aurora Lane Costa Mesa,CA 92626

Optional Bedroom 5 in lieu of Loft

MODEL ADDRESS 946 Aurora Lane Costa Mesa,CA 92626