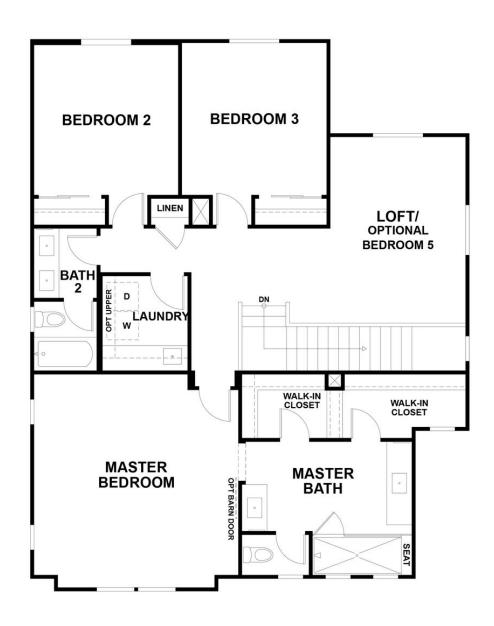

#### Second Level

MODEL ADDRESS 946 Aurora Lane Costa Mesa,CA 92626

# \$899,990

2,169 Sq. Ft.

2 Story

3 Bed

2.5 Bath

2 Car Garage

Charming Residence 2 home with 2,169 Sq. Ft. of living space, 3 bedrooms, 2.5 baths, study, loft, and 2-car garage! The first floor features a study off of the entrance, gourmet kitchen with a center island, elegant quartz slab countertops with stainless steel single-basin kitchen sink, choice of White shaker or Contemporary Wenge cabinets throughout, Bertazzoni stainless steel kitchen appliances including 30" range, microwave hood, and dishwasher, storage pantry, comfortable dining area and expansive great room. The second floor includes a spacious loft, centrally located laundry room with pre-plumbing for a washer and dryer, spacious secondary bedrooms, and a large master suite with adjoining spa-like master bath with dual sinks, oversized shower with hand-laid subway tile walls, and two walk-in closets! This home also comes with luxury vinyl plank flooring throughout the entry, great room and kitchen, 12" x 12" ceramic tile flooring in all baths and laundry, carpet in bedrooms, and much more! Please see Sales Agent for complete details.