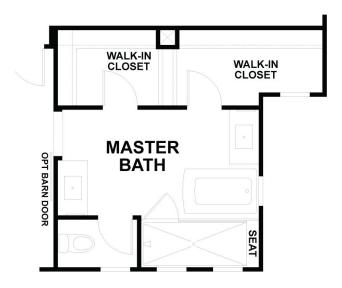

ts! This home also comes with luxury vinyl plank flooring throughout the entry, great room and kitchen, 12" x 12" ceramic tile flooring in all baths and laundry, carpet in bedrooms, and much more! Please see Sales Agent for complete details.



Elevation A - Spanish Revival



**Elevation B - Plantation** 



Elevation C - Modern Farmhouse



MODEL ADDRESS 946 Aurora Lane Costa Mesa,CA 92626



First Level

# The Residence 2 MODEL ADDRESS 946 Aurora Lane Costa Mesa, CA 92626



#### Second Level

MODEL ADDRESS 946 Aurora Lane Costa Mesa,CA 92626



### OPTIONAL BEDROOM 4 WITH BATH 3 IN LIEU OF STUDY

Optional Bedroom 4 and Bath 3 in lieu of Study



MODEL ADDRESS 946 Aurora Lane Costa Mesa,CA 92626



Optional Bedroom 5 in lieu of Loft



MODEL ADDRESS 946 Aurora Lane Costa Mesa,CA 92626



### OPTIONAL MASTER BATH

Optional Tub at Master Bath