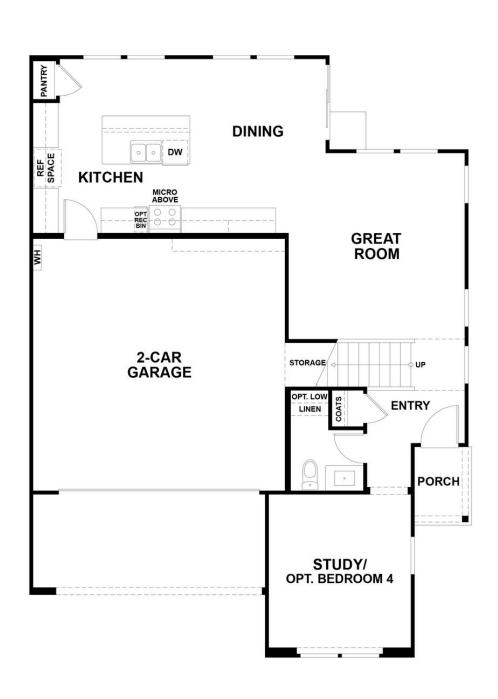

Elevation A - Spanish Revival

**Elevation B - Plantation** 

Elevation C - Modern Farmhouse

MODEL ADDRESS 946 Aurora Lane Costa Mesa,CA 92626

First Level

# \$899,990

2,169 Sq. Ft.

2 Story

3 Bed

2.5 Bath

2 Car Garage

Charming Residence 2 home with 2,169 Sq. Ft. of living space, 3 bedrooms, 2.5 baths, study, loft, and 2-car garage! The first floor features a study off of the entrance, gourmet kitchen with a center island, elegant quartz slab countertops with stainless steel single-basin kitchen sink, choice of White shaker or Contemporary Wenge cabinets throughout, Bertazzoni stainless steel kitchen appliances including 30" range, microwave hood, and dishwasher, storage pantry, comfortable dining area and expansive great room. The second floor includes a spacious loft, centrally located laundry room with pre-plumbing for a washer and dryer, spacious secondary bedrooms, and a large master suite with adjoining spa-like master bath with dual sinks, oversized shower with hand-laid subway tile walls, and two walk-in closets! This home also comes with luxury vinyl plank flooring throughout the entry, great room and kitchen, 12" x 12" ceramic tile flooring in all baths and laundry, carpet in bedrooms, and much more! Please see Sales Agent for complete details.