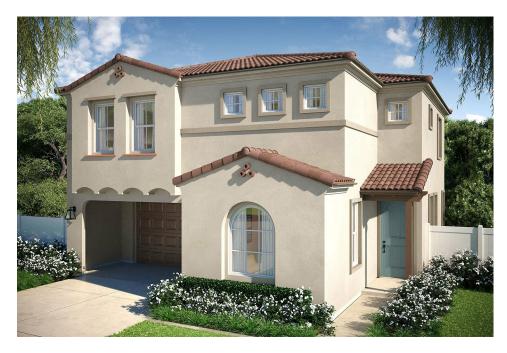

Elevation A - Spanish Revival

**Elevation B - Plantation** 

Elevation C - Modern Farmhouse

MODEL ADDRESS 946 Aurora Lane Costa Mesa,CA 92626

First Level

# \$899,990

2,169 Sq. Ft.

2 Story

3 Bed

2.5 Bath

2 Car Garage

Charming Residence 2 home with 2,169 Sq. Ft. of living space, 3 bedrooms, 2.5 baths, study, loft, and 2-car garage! The first floor features a study off of the entrance, gourmet kitchen with a center island, elegant quartz slab countertops with stainless steel single-basin kitchen sink, choice of White shaker or Contemporary Wenge cabinets throughout, Bertazzoni stainless steel kitchen appliances including 30" range, microwave hood, and dishwasher, storage pantry, comfortable dining area and expansive great room. The second floor includes a spacious loft, centrally located laundry room with pre-plumbing for a washer and dryer, spacious secondary bedrooms, and a large master suite with adjoining spa-like master bath with dual sinks, oversized shower with hand-laid subway tile walls, and two walk-in closets! This home also comes with luxury vinyl plank flooring throughout the entry, great room and kitchen, 12" x 12" ceramic tile flooring in all baths and laundry, carpet in bedrooms, and much more! Please see Sales Agent for complete details.