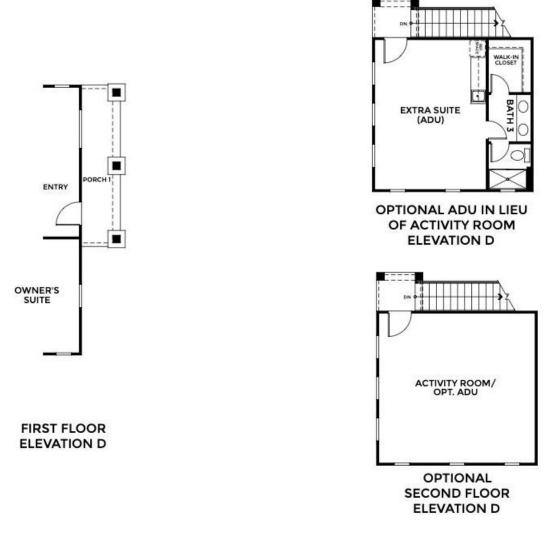

Greenway - Residence 3

MODEL ADDRESS 39660 W Covell Blvd. Davis,CA 95616 Dayna Floyd | 925-255-1808 dfloyd@denovahomes.com

PRELIMINARY



#### FIRST FLOOR

Greenway - Residence 3





MODEL ADDRESS 39660 W Covell Blvd. Davis,CA 95616 Dayna Floyd | 925-255-1808 dfloyd@denovahomes.com

PRELIMINARY



OPTIONAL ADU IN LIEU OF ACTIVITY ROOM ELEVATION A



OPTIONAL SECOND FLOOR ELEVATION A

#### OPTIONS

Greenway - Residence 3 Options





MODEL ADDRESS 39660 W Covell Blvd. Davis,CA 95616

OWNER'S SUITE





OPTIONAL ADU IN LIEU OF ACTIVITY ROOM **ELEVATION B** 



**ELEVATION B** 

01/4

**ELEVATION** 

Greenway - Residence 3B





MODEL ADDRESS 39660 W Covell Blvd. Davis,CA 95616



**ELEVATION** 

Greenway - Residence 3C





MODEL ADDRESS 39660 W Covell Blvd. Davis,CA 95616

PRELIMINARY



### ELEVATION

Greenway - Residence 3D