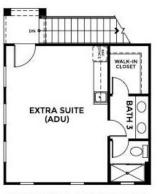

#### FIRST FLOOR

Greenway - Residence 3

MODEL ADDRESS 39660 W Covell Blvd. Davis,CA 95616 Dayna Floyd | 925-255-1808 dfloyd@denovahomes.com

PRELIMINARY

OPTIONAL ADU IN LIEU OF ACTIVITY ROOM ELEVATION A

OPTIONAL SECOND FLOOR ELEVATION A