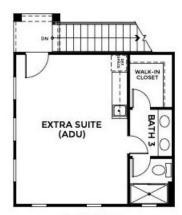

#### FIRST FLOOR

Greenway - Residence 3

MODEL ADDRESS 39660 W Covell Blvd. Davis,CA 95616 Dayna Floyd | 925-255-1808 dfloyd@denovahomes.com

PRELIMINARY

OPTIONAL ADU IN LIEU OF ACTIVITY ROOM ELEVATION A

OPTIONAL SECOND FLOOR ELEVATION A

#### OPTIONS

Greenway - Residence 3 Options

MODEL ADDRESS 39660 W Covell Blvd. Davis,CA 95616

OWNER'S SUITE

OPTIONAL ADU IN LIEU OF ACTIVITY ROOM **ELEVATION B** 

**ELEVATION B** 

01/4

**ELEVATION** 