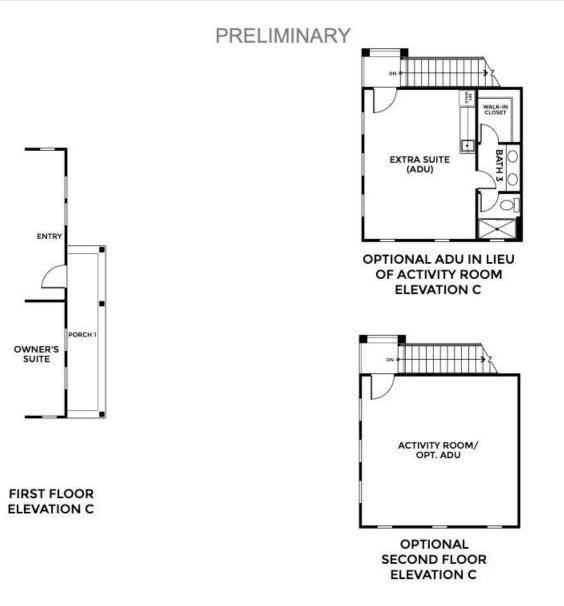

#### OPTIONS

Greenway - Residence 3 Options

MODEL ADDRESS 39660 W Covell Blvd. Davis,CA 95616

OWNER'S SUITE

OPTIONAL ADU IN LIEU OF ACTIVITY ROOM **ELEVATION B** 

**ELEVATION B** 

01/4

**ELEVATION** 

Greenway - Residence 3B

MODEL ADDRESS 39660 W Covell Blvd. Davis,CA 95616

**ELEVATION** 

Greenway - Residence 3C

MODEL ADDRESS 39660 W Covell Blvd. Davis,CA 95616

PRELIMINARY