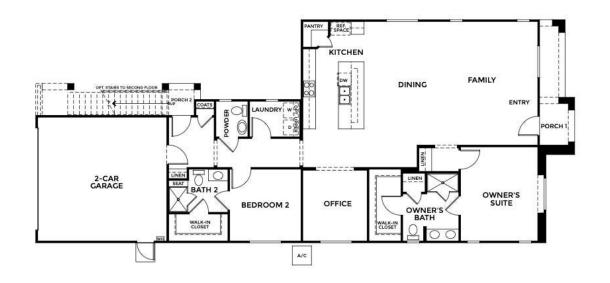

#### FIRST FLOOR

Greenway - Residence 3

MODEL ADDRESS 39660 W Covell Blvd. Davis,CA 95616 Dayna Floyd | 925-255-1808 dfloyd@denovahomes.com

PRELIMINARY

OPTIONAL ADU IN LIEU OF ACTIVITY ROOM ELEVATION A

OPTIONAL SECOND FLOOR ELEVATION A