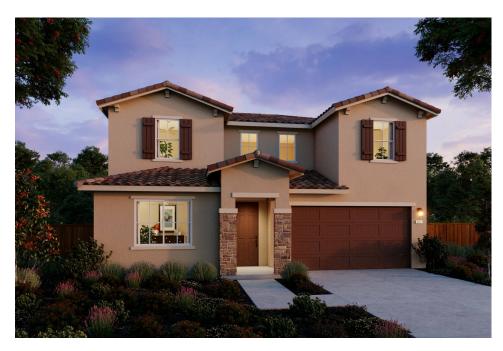

#### The Residence 2

MODEL ADDRESS 180 Midhill Road Martinez,CA 94553

- 2,426 Sq. Ft.
- 2 Story
- 4 Bed
- 3 Bath
- 2 Car Garage

This expansive Residence 3 Floor Plan boasts 4 bedrooms, 3 baths, and a loft within its generous 2,426 sq. ft., complete with a 2-car garage. The open-concept layout defines graceful living and entertainment spaces. Escape to the master suite for your private retreat, and relish outdoor gatherings in the backyard. Indulge in elevated living, surrounded by amenities and parks. Your dream home awaits!

# The Residence 2 MODEL ADDRESS 180 Midhill Road Martinez, CA 94553

Residence 3 Floor Plan