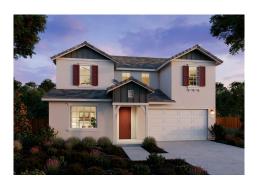

#### The Residence 2

MODEL ADDRESS 180 Midhill Road Martinez,CA 94553



- 2,426 Sq. Ft.
- 2 Story
- 4 Bed
- 3 Bath
- 2 Car Garage

This expansive Residence 3 Floor Plan boasts 4 bedrooms, 3 baths, and a loft within its generous 2,426 sq. ft., complete with a 2-car garage. The open-concept layout defines graceful living and entertainment spaces. Escape to the master suite for your private retreat, and relish outdoor gatherings in the backyard. Indulge in elevated living, surrounded by amenities and parks. Your dream home awaits!



Residence 3A |Tuscan



Residence 3B | Craftsman



Residence 3C | Modern Farmhouse



# The Residence 2 MODEL ADDRESS 180 Midhill Road Martinez, CA 94553



Residence 3 Floor Plan

### The Residence 2 MODEL ADDRESS

MODEL ADDRESS 180 Midhill Road Martinez,CA 94553





FIRST FLOOR

Residence 3 First Floor

# The Residence 2 MODEL ADDRESS 180 Midhill Road Martinez, CA 94553





Residence 3 Second Floor

### The Residence 2 MODEL ADDRESS 180 Midhill Road

Martinez, CA 94553

TECH

OPTIONAL TECH ILO STORAGE





Residence 3 Options