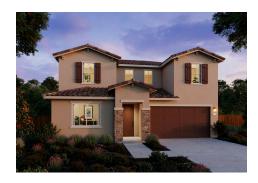

#### The Residence 2

MODEL ADDRESS 180 Midhill Road Martinez,CA 94553



- 2,426 Sq. Ft.
- 2 Story
- 4 Bed
- 3 Bath
- 2 Car Garage

This expansive Residence 3 Floor Plan boasts 4 bedrooms, 3 baths, and a loft within its generous 2,426 sq. ft., complete with a 2-car garage. The open-concept layout defines graceful living and entertainment spaces. Escape to the master suite for your private retreat, and relish outdoor gatherings in the backyard. Indulge in elevated living, surrounded by amenities and parks. Your dream home awaits!



Residence 3A |Tuscan



Residence 3B | Craftsman



Residence 3C | Modern Farmhouse



# The Residence 2 MODEL ADDRESS 180 Midhill Road Martinez, CA 94553



Residence 3 Floor Plan

### The Residence 2 MODEL ADDRESS

MODEL ADDRESS 180 Midhill Road Martinez,CA 94553





FIRST FLOOR

Residence 3 First Floor

# The Residence 2 MODEL ADDRESS 180 Midhill Road Martinez, CA 94553





Residence 3 Second Floor

### The Residence 2 MODEL ADDRESS 180 Midhill Road

Martinez, CA 94553

TECH

OPTIONAL TECH ILO STORAGE





Residence 3 Options