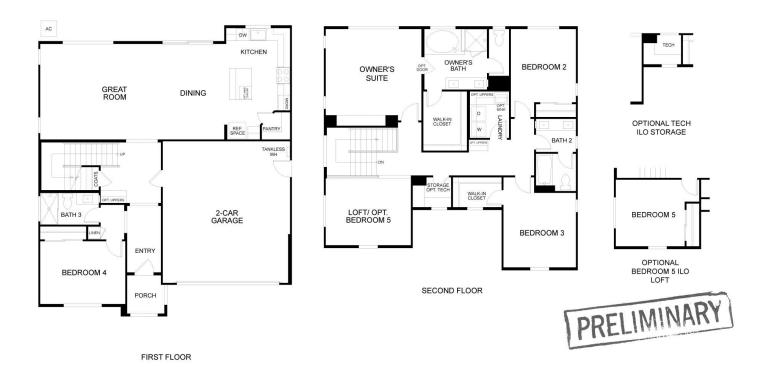

#### The Residence 2

MODEL ADDRESS 180 Midhill Road Martinez,CA 94553

- 2,426 Sq. Ft.
- 2 Story
- 4 Bed
- 3 Bath
- 2 Car Garage

This expansive Residence 3 Floor Plan boasts 4 bedrooms, 3 baths, and a loft within its generous 2,426 sq. ft., complete with a 2-car garage. The open-concept layout defines graceful living and entertainment spaces. Escape to the master suite for your private retreat, and relish outdoor gatherings in the backyard. Indulge in elevated living, surrounded by amenities and parks. Your dream home awaits!

# The Residence 2 MODEL ADDRESS 180 Midhill Road Martinez, CA 94553

Residence 3 Floor Plan