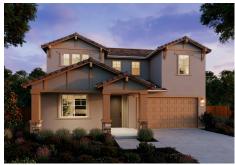

#### The Residence 2

MODEL ADDRESS 180 Midhill Road Martinez,CA 94553



- 2,426 Sq. Ft.
- 2 Story
- 4 Bed
- 3 Bath
- 2 Car Garage

This expansive Residence 3 Floor Plan boasts 4 bedrooms, 3 baths, and a loft within its generous 2,426 sq. ft., complete with a 2-car garage. The open-concept layout defines graceful living and entertainment spaces. Escape to the master suite for your private retreat, and relish outdoor gatherings in the backyard. Indulge in elevated living, surrounded by amenities and parks. Your dream home awaits!



Residence 3A |Tuscan



Residence 3B | Craftsman



Residence 3C | Modern Farmhouse



# The Residence 2 MODEL ADDRESS 180 Midhill Road Martinez, CA 94553



Residence 3 Floor Plan

### The Residence 2 MODEL ADDRESS

MODEL ADDRESS 180 Midhill Road Martinez,CA 94553





FIRST FLOOR

Residence 3 First Floor

# The Residence 2 MODEL ADDRESS 180 Midhill Road Martinez, CA 94553





Residence 3 Second Floor

### The Residence 2 MODEL ADDRESS 180 Midhill Road

Martinez, CA 94553

TECH

OPTIONAL TECH ILO STORAGE





Residence 3 Options