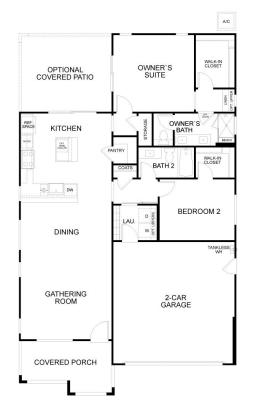

## **\$449,900** THE RESIDENCE 1

Craftsman Bungalow 1,302 Sq. Ft. 1 Story 2 Bed 2 Bath 2 Car Garage

Experience the allure of Rio Vista's latest 55+ Active Adult Community, where a charming single-story home awaits your arrival. Boasting approximately 1,302 sq. ft. of living space, this residence offers 2 bedrooms, 2 baths, and a 2-car garage. Its wellcrafted layout is ideal for entertaining, featuring a spacious kitchen island, a sizable gathering room, and a covered patio perfect for outdoor dining and relaxation. Adorned with Dove gray painted cabinets featuring soft-close doors, quartz countertops, and a stylish full tile kitchen backsplash, this home exudes elegance. It comes fully equipped with a range of appliances including a freestanding gas range, refrigerator, microwave oven, dishwasher, tankless water heater, and washer/dryer. Laminate flooring in the main living areas adds sophistication, while plush carpeting in the bedrooms is soft underfoot, and tile adorns the bathrooms and laundry room. The owner's suite is luxuriously appointed with an attached private bath and a walk-in closet. Inquire about flexible incentives, and for further details, consult with the Sales Agent. Note home is under construction and estimated to be move-in ready by May/June. Photos shown are of the model home and are for representational purposes only.

## 2407 Park Place

Rio Vista,CA 94571 Luminescence at Liberty, 55+ Active Adult Dayna Floyd | (925) 255-1808 dfloyd@denovahomes.com

Floor Plan