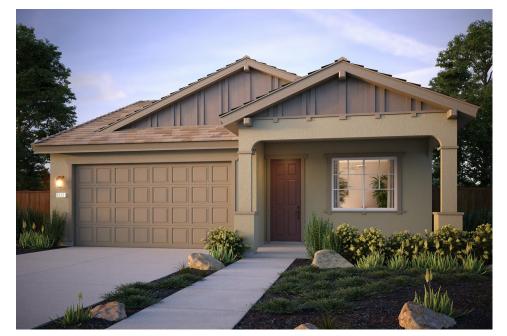

## **\$449,900** THE RESIDENCE 1

Craftsman Bungalow 1,302 Sq. Ft. 1 Story 2 Bed 2 Bath 2 Car Garage

Experience the allure of Rio Vista's latest 55+ Active Adult Community, where a charming single-story home awaits your arrival. Boasting approximately 1,302 sq. ft. of living space, this residence offers 2 bedrooms, 2 baths, and a 2-car garage. Its wellcrafted layout is ideal for entertaining, featuring a spacious kitchen island, a sizable gathering room, and a covered patio perfect for outdoor dining and relaxation. Adorned with Dove gray painted cabinets featuring soft-close doors, quartz countertops, and a stylish full tile kitchen backsplash, this home exudes elegance. It comes fully equipped with a range of appliances including a freestanding gas range, refrigerator, microwave oven, dishwasher, tankless water heater, and washer/dryer. Laminate flooring in the main living areas adds sophistication, while plush carpeting in the bedrooms is soft underfoot, and tile adorns the bathrooms and laundry room. The owner's suite is luxuriously appointed with an attached private bath and a walk-in closet. Inquire about flexible incentives, and for further details, consult with the Sales Agent. Note home is under construction and estimated to be move-in ready by May/June. Photos shown are of the model home and are for representational purposes only.