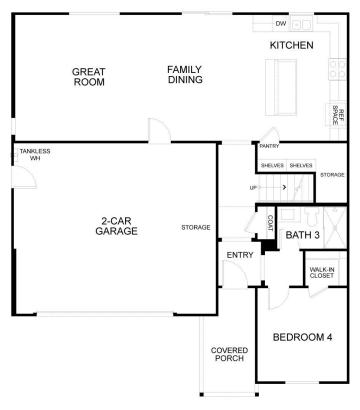

#### The Residence 4

MODEL ADDRESS 5227 Caneva Court Antioch,CA 94531

First Floor

floor features a bedroom and full bath off of the entrance, perfect for a guest or older relative. The expansive Great Room has plenty of room to entertain friends and family, a large Family Dining area, and a gourmet Kitchen with granite countertops, 6" backsplash, and full-height at cooktop in 3 color choices, kitchen island overlooking the Family Dining and Great Room, stainless steel single basin kitchen sink, Beech cabinets with recessed panels in 2 stain choices, LG stainless steel kitchen appliances including 5-burner smart wi-fi enabled 30" self-cleaning gas range with a microhood and dishwasher.