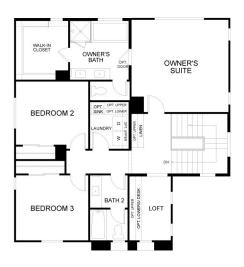

The second floor includes a Loft, a centrally located Laundry Room with pre-plumbing for a washer and dryer, spacious secondary bedrooms, a large Owner's Suite with a walk-in closet, and an adjoining private bath with dual vanities with E-Stone countertops, 4" splash and undermount rectangular sinks, polished chrome hardware and bath accessories, designer-selected overhead chrome lighting, spacious fiberglass shower with glass and chrome enclosure and square-cut vanity mirrors. This home also comes with hand-laid 18" x 18" ceramic tile flooring at Entry, Kitchen, Dining Room, and Owner's Bathroom, hand-laid 12" x 12" ceramic tile flooring in all secondary baths and Laundry, designer selected carpet in all other rooms including stairs, smart thermostat, tankless water heater, a video doorbell, and much more! Please see the Sales Agent for complete details.