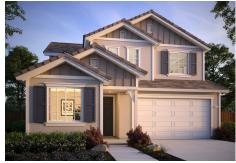

## The Residence 6

MODEL ADDRESS 5227 Caneva Court Antioch.CA 94531

## \$760,900

2,240 Sq. Ft.

2 Story

4 Bed

3 Bath

2 Car Garage

Captivating two-story home with 2,240 Sq. Ft. (approx.) of living space, 4 bedrooms, Loft, 3 baths, and a 2-car garage! The first floor features a bedroom and full bath off of the entrance, perfect for a guest or older relative. The expansive Great Room has plenty of room to entertain friends and family, a large Family Dining area, and a gourmet Kitchen with granite countertops, 6" backsplash, and full-height at cooktop in 3 color choices, kitchen island overlooking the Family Dining and Great Room, stainless steel single basin kitchen sink, Beech cabinets with recessed panels in 2 stain choices, LG stainless steel kitchen appliances including 5-burner smart wi-fi enabled 30" self-cleaning gas range with a microhood and dishwasher.