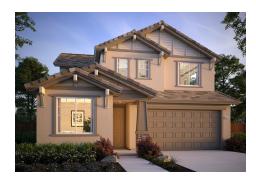

## The Residence 6

MODEL ADDRESS 5227 Caneva Court Antioch.CA 94531

## \$760,900

2,240 Sq. Ft.

2 Story

4 Bed

3 Bath

2 Car Garage

Captivating two-story home with 2,240 Sq. Ft. (approx.) of living space, 4 bedrooms, Loft, 3 baths, and a 2-car garage! The first floor features a bedroom and full bath off of the entrance, perfect for a guest or older relative. The expansive Great Room has plenty of room to entertain friends and family, a large Family Dining area, and a gourmet Kitchen with granite countertops, 6" backsplash, and full-height at cooktop in 3 color choices, kitchen island overlooking the Family Dining and Great Room, stainless steel single basin kitchen sink, Beech cabinets with recessed panels in 2 stain choices, LG stainless steel kitchen appliances including 5-burner smart wi-fi enabled 30" self-cleaning gas range with a microhood and dishwasher.