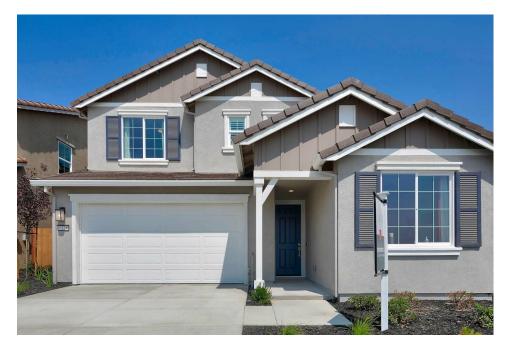

## The Residence 6

MODEL ADDRESS 5227 Caneva Court Antioch.CA 94531

## \$760,900

2,240 Sq. Ft.

2 Story

4 Bed

3 Bath

2 Car Garage

Captivating two-story home with 2,240 Sq. Ft. (approx.) of living space, 4 bedrooms, Loft, 3 baths, and a 2-car garage! The first floor features a bedroom and full bath off of the entrance, perfect for a guest or older relative. The expansive Great Room has plenty of room to entertain friends and family, a large Family Dining area, and a gourmet Kitchen with granite countertops, 6" backsplash, and full-height at cooktop in 3 color choices, kitchen island overlooking the Family Dining and Great Room, stainless steel single basin kitchen sink, Beech cabinets with recessed panels in 2 stain choices, LG stainless steel kitchen appliances including 5-burner smart wi-fi enabled 30" self-cleaning gas range with a microhood and dishwasher.