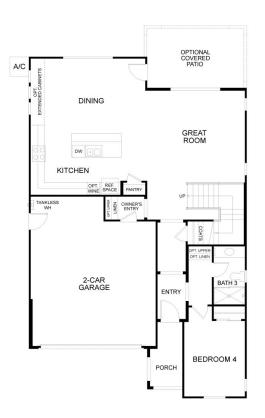

## The Residence 6

MODEL ADDRESS 5227 Caneva Court Antioch.CA 94531

## \$760,900

2,240 Sq. Ft.

2 Story

4 Bed

3 Bath

2 Car Garage

Captivating two-story home with 2,240 Sq. Ft. (approx.) of living space, 4 bedrooms, Loft, 3 baths, and a 2-car garage! The first floor features a bedroom and full bath off of the entrance, perfect for a guest or older relative. The expansive Great Room has plenty of room to entertain friends and family, a large Family Dining area, and a gourmet Kitchen with granite countertops, 6" backsplash, and full-height at cooktop in 3 color choices, kitchen island overlooking the Family Dining and Great Room, stainless steel single basin kitchen sink, Beech cabinets with recessed panels in 2 stain choices, LG stainless steel kitchen appliances including 5-burner smart wi-fi enabled 30" self-cleaning gas range with a microhood and dishwasher.

## The Residence 6

MODEL ADDRESS 5227 Caneva Court Antioch,CA 94531

Floor Plan