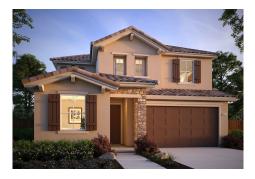

## The Residence 6

MODEL ADDRESS 5227 Caneva Court Antioch.CA 94531

## \$760,900

2,240 Sq. Ft.

2 Story

4 Bed

3 Bath

2 Car Garage

Captivating two-story home with 2,240 Sq. Ft. (approx.) of living space, 4 bedrooms, Loft, 3 baths, and a 2-car garage! The first floor features a bedroom and full bath off of the entrance, perfect for a guest or older relative. The expansive Great Room has plenty of room to entertain friends and family, a large Family Dining area, and a gourmet Kitchen with granite countertops, 6" backsplash, and full-height at cooktop in 3 color choices, kitchen island overlooking the Family Dining and Great Room, stainless steel single basin kitchen sink, Beech cabinets with recessed panels in 2 stain choices, LG stainless steel kitchen appliances including 5-burner smart wi-fi enabled 30" self-cleaning gas range with a microhood and dishwasher.