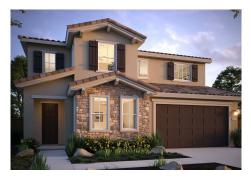

## The Residence 7

MODEL ADDRESS 5227 Caneva Court Antioch.CA 94531

## \$833,500

2,738 Sq. Ft.

2 Story

4 Bed

3.5 Bath

2 Car Garage

Expansive two-story home with 2,738 Sq. Ft. (approx.) of living space, 4-5 bedrooms, a Den, 3.5 baths, and a 2-car garage! The first floor features a den and powder bath off of the entrance, perfect for a home office. The expansive Great Room has plenty of room to entertain friends and family, a large Family Dining area, and a gourmet Kitchen with granite countertops, 6" backsplash, and full-height at cooktop in 3 color choices, stainless steel single basin kitchen sink, Beech cabinets with recessed panels in 2 stain choices, LG stainless steel kitchen appliances including 5-burner smart wi-fi enabled 30" self-cleaning gas range with a microhood and dishwasher. Tucked in the back of the house, is a bedroom with an ensuite bathroom, perfect for a guest or older family member and a laundry room with pre-plumbing for a washer and dryer.