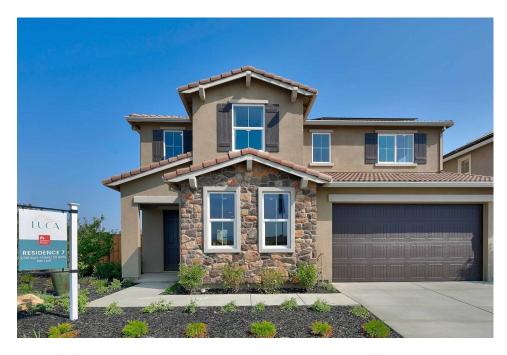

## The Residence 7

MODEL ADDRESS 5227 Caneva Court Antioch.CA 94531

## \$833,500

2,738 Sq. Ft.

2 Story

4 Bed

3.5 Bath

2 Car Garage

Expansive two-story home with 2,738 Sq. Ft. (approx.) of living space, 4-5 bedrooms, a Den, 3.5 baths, and a 2-car garage! The first floor features a den and powder bath off of the entrance, perfect for a home office. The expansive Great Room has plenty of room to entertain friends and family, a large Family Dining area, and a gourmet Kitchen with granite countertops, 6" backsplash, and full-height at cooktop in 3 color choices, stainless steel single basin kitchen sink, Beech cabinets with recessed panels in 2 stain choices, LG stainless steel kitchen appliances including 5-burner smart wi-fi enabled 30" self-cleaning gas range with a microhood and dishwasher. Tucked in the back of the house, is a bedroom with an ensuite bathroom, perfect for a guest or older family member and a laundry room with pre-plumbing for a washer and dryer.