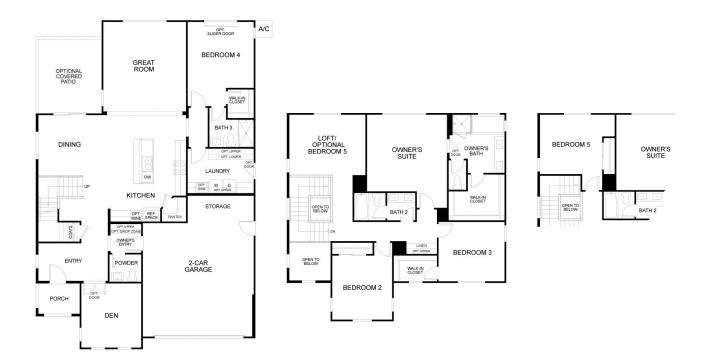

## The Residence 7

MODEL ADDRESS 5227 Caneva Court Antioch.CA 94531

## \$833,500

2,738 Sq. Ft.

2 Story

4 Bed

3.5 Bath

2 Car Garage

Expansive two-story home with 2,738 Sq. Ft. (approx.) of living space, 4-5 bedrooms, a Den, 3.5 baths, and a 2-car garage! The first floor features a den and powder bath off of the entrance, perfect for a home office. The expansive Great Room has plenty of room to entertain friends and family, a large Family Dining area, and a gourmet Kitchen with granite countertops, 6" backsplash, and full-height at cooktop in 3 color choices, stainless steel single basin kitchen sink, Beech cabinets with recessed panels in 2 stain choices, LG stainless steel kitchen appliances including 5-burner smart wi-fi enabled 30" self-cleaning gas range with a microhood and dishwasher. Tucked in the back of the house, is a bedroom with an ensuite bathroom, perfect for a guest or older family member and a laundry room with pre-plumbing for a washer and dryer.

The second floor includes a

spacious secondary bedrooms, a large Owner's Suite with an expansive walk-in closet, and an adjoining private bath with dual vanities with E-Stone countertops, 4" splash and undermount rectangular sinks, polished chrome hardware and bath accessories, designer-selected overhead chrome lighting, spacious fiberglass shower with glass and chrome enclosure and square-cut vanity mirrors. This home also comes with hand-laid 18" x 18" ceramic tile flooring at Entry, Kitchen, Dining Room, and Owner's Bathroom, hand-laid 12" x 12" ceramic tile flooring in all secondary baths and Llaundry, designer selected carpet in all other rooms including stairs, smart thermostat, tankless water heater, a video doorbell, and much more! Please see the Sales Agent for complete details.