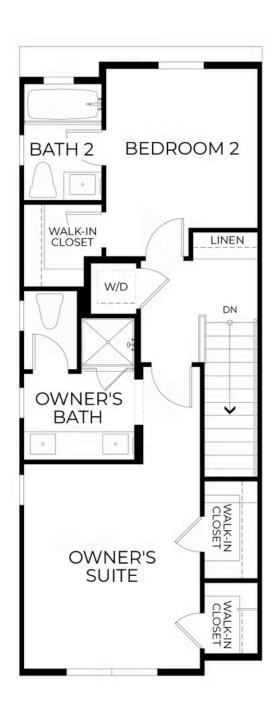

## \$877,900

1,488 Sq. Ft.

3 Story

2 Bed

3 Bath

1 Car Garage

As the largest home at Silverado Terrace, Residence 1 offers approximately 1,488 square feet of thoughtfully designed tri level living. This layout features two bedrooms, two full and two half bathrooms, and a first-floor office that is perfect for working from home or creating a quiet retreat. On the second level, the open kitchen, dining, and living areas flow together seamlessly, with direct access to a covered deck for outdoor enjoyment. The private owner's suite includes two spacious walk-in closets and a well-appointed bathroom. A one car garage adds an everyday convenience. **See Agent for More Details.** 