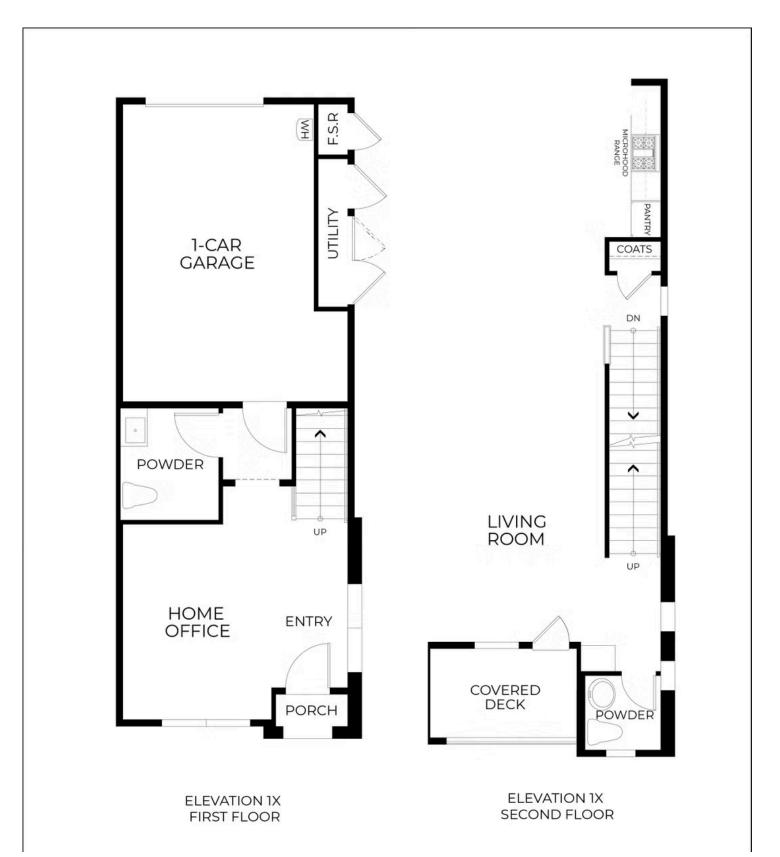

## \$877,900

1,488 Sq. Ft.

3 Story

2 Bed

3 Bath

1 Car Garage

As the largest home at Silverado Terrace, Residence 1 offers approximately 1,488 square feet of thoughtfully designed tri level living. This layout features two bedrooms, two full and two half bathrooms, and a first-floor office that is perfect for working from home or creating a quiet retreat. On the second level, the open kitchen, dining, and living areas flow together seamlessly, with direct access to a covered deck for outdoor enjoyment. The private owner's suite includes two spacious walk-in closets and a well-appointed bathroom. A one car garage adds an everyday convenience. **See Agent for More Details.** 