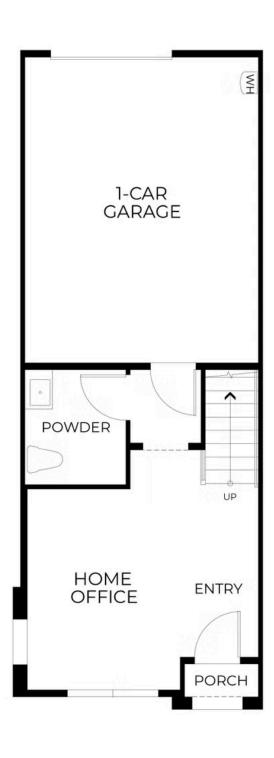

## \$877,900

1,488 Sq. Ft.

3 Story

2 Bed

3 Bath

1 Car Garage

As the largest home at Silverado Terrace, Residence 1 offers approximately 1,488 square feet of thoughtfully designed tri level living. This layout features two bedrooms, two full and two half bathrooms, and a first-floor office that is perfect for working from home or creating a quiet retreat. On the second level, the open kitchen, dining, and living areas flow together seamlessly, with direct access to a covered deck for outdoor enjoyment. The private owner's suite includes two spacious walk-in closets and a well-appointed bathroom. A one car garage adds an everyday convenience. **See Agent for More Details.** 