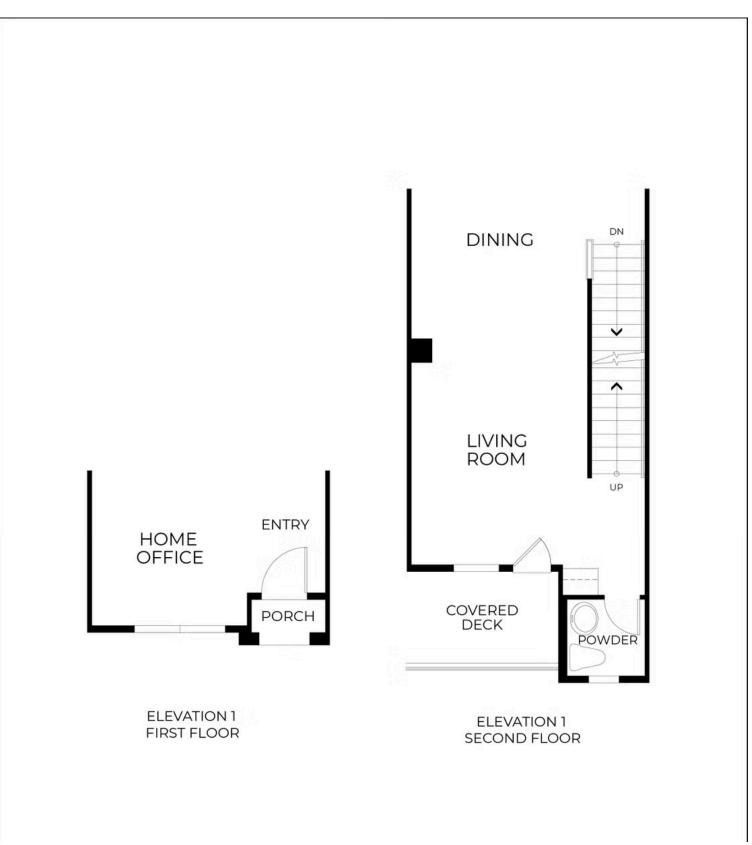

## \$877,900

1,488 Sq. Ft.

3 Story

2 Bed

3 Bath

1 Car Garage

As the largest home at Silverado Terrace, Residence 1 offers approximately 1,488 square feet of thoughtfully designed tri level living. This layout features two bedrooms, two full and two half bathrooms, and a first-floor office that is perfect for working from home or creating a quiet retreat. On the second level, the open kitchen, dining, and living areas flow together seamlessly, with direct access to a covered deck for outdoor enjoyment. The private owner's suite includes two spacious walk-in closets and a well-appointed bathroom. A one car garage adds an everyday convenience. **See Agent for More Details.** 