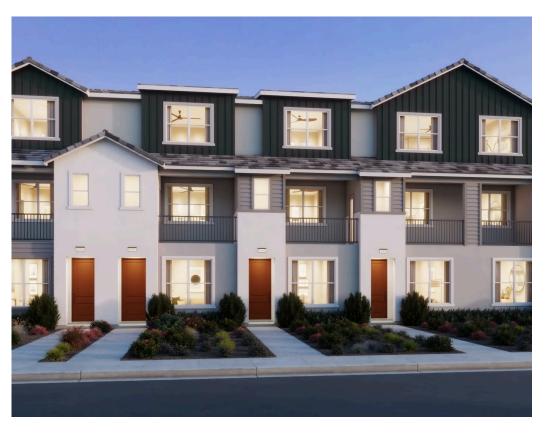

## The Residence 1

MODEL ADDRESS

1440 Grant Street

Calistoga, CA 94515

Dayna Floyd | 925-255-1808 dfloyd@denovahomes.com

## \$877,900

1,488 Sq. Ft.

3 Story

2 Bed

3 Bath

1 Car Garage

As the largest home at Silverado Terrace, Residence 1 offers approximately 1,488 square feet of thoughtfully designed tri level living. This layout features two bedrooms, two full and two half bathrooms, and a first-floor office that is perfect for working from home or creating a quiet retreat. On the second level, the open kitchen, dining, and living areas flow together seamlessly, with direct access to a covered deck for outdoor enjoyment. The private owner's suite includes two spacious walk-in closets and a well-appointed bathroom. A one car garage adds an everyday convenience. **See Agent for More Details.** 

Silverado Terrace Townhome Style Condos