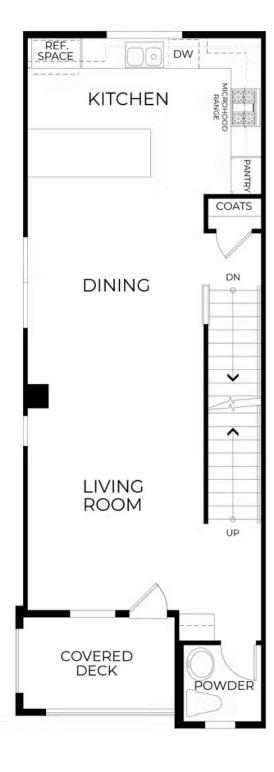

## \$877,900

1,488 Sq. Ft.

3 Story

2 Bed

3 Bath

1 Car Garage

As the largest home at Silverado Terrace, Residence 1 offers approximately 1,488 square feet of thoughtfully designed tri level living. This layout features two bedrooms, two full and two half bathrooms, and a first-floor office that is perfect for working from home or creating a quiet retreat. On the second level, the open kitchen, dining, and living areas flow together seamlessly, with direct access to a covered deck for outdoor enjoyment. The private owner's suite includes two spacious walk-in closets and a well-appointed bathroom. A one car garage adds an everyday convenience. **See Agent for More Details.** 