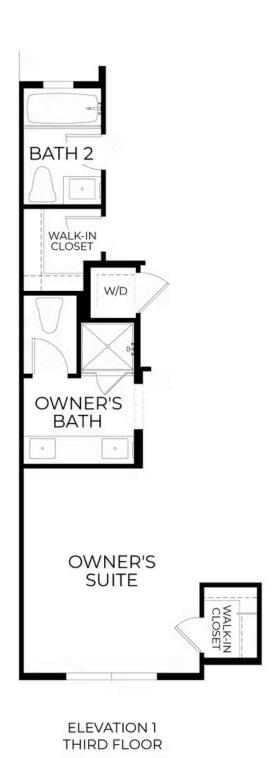

## \$877,900

1,488 Sq. Ft.

3 Story

2 Bed

3 Bath

1 Car Garage

As the largest home at Silverado Terrace, Residence 1 offers approximately 1,488 square feet of thoughtfully designed tri level living. This layout features two bedrooms, two full and two half bathrooms, and a first-floor office that is perfect for working from home or creating a quiet retreat. On the second level, the open kitchen, dining, and living areas flow together seamlessly, with direct access to a covered deck for outdoor enjoyment. The private owner's suite includes two spacious walk-in closets and a well-appointed bathroom. A one car garage adds an everyday convenience. **See Agent for More Details.** 