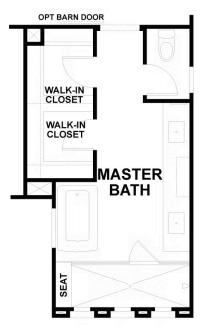

subway tile walls, and two walk-in closets! This home also comes with luxury vinyl plank flooring throughout the entry, great room and kitchen 12" x 12" ceramic tile flooring in all baths and laundry carpet in bedrooms, and much



**Elevation A - Spanish Revival** 

**Elevation B - Plantation** 

**Elevation C - Modern Farmhouse** 





MODEL ADDRESS 946 Aurora Lane Costa Mesa,CA 92626





**ch** DeNova Homes

## The Residence 1

MODEL ADDRESS 946 Aurora Lane Costa Mesa,CA 92626 sales@denovahomes.com







MODEL ADDRESS 946 Aurora Lane Costa Mesa,CA 92626



#### OPTIONAL BEDROOM 4 IN LIEU OF LOFT

Optional Bedroom 4 in lieu of Loft





MODEL ADDRESS 946 Aurora Lane Costa Mesa,CA 92626



## **OPTIONAL LOFT**

**Optional Loft** 





MODEL ADDRESS 946 Aurora Lane Costa Mesa,CA 92626



#### OPTIONAL TUB AT MASTER BATH

Optional Tub at Master Bath