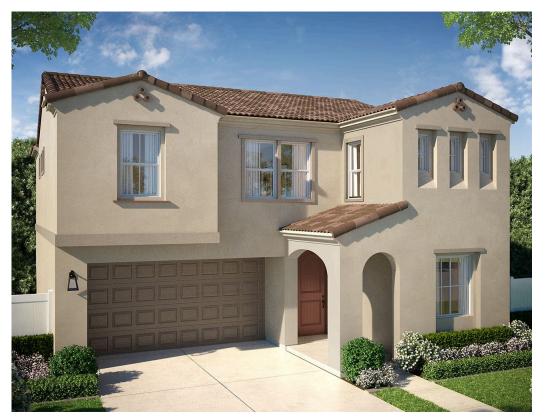

# STARTING AT **\$874,990**

- 1,975 Sq. Ft.
- 2 Story
- 3 Bed
- 2.5 Bath
- 2 Car Garage

This gorgeous Residence One home features approximately 1,975 square feet, 3 bedrooms, 2.5 baths, a study, optional loft or 4th bedroom, and 2-car garage. The gourmet kitchen with a center island includes elegant quartz slab countertops with stainless steel single-basin kitchen sink, choice of White shaker or Contemporary Wenge cabinets throughout, Bertazzoni stainless steel kitchen appliances including 30" range, microwave hood, and dishwasher, storage pantry, comfortable dining area, and expansive great room. The second floor includes a centrally located laundry room with pre-plumbing for a washer and dryer, spacious secondary bedrooms, and a large master suite with adjoining spa-like master bath with dual sinks, oversized shower with hand-laid subway tile walls, and two walk-in closets! This home also comes with luxury vinyl plank flooring throughout the entry, great room and kitchen 12" x 12" ceramic tile flooring in all baths and laundry carpet in bedrooms, and much

**Elevation A - Spanish Revival** 

**Elevation B - Plantation** 

**Elevation C - Modern Farmhouse** 

MODEL ADDRESS 946 Aurora Lane Costa Mesa,CA 92626

**ch** DeNova Homes