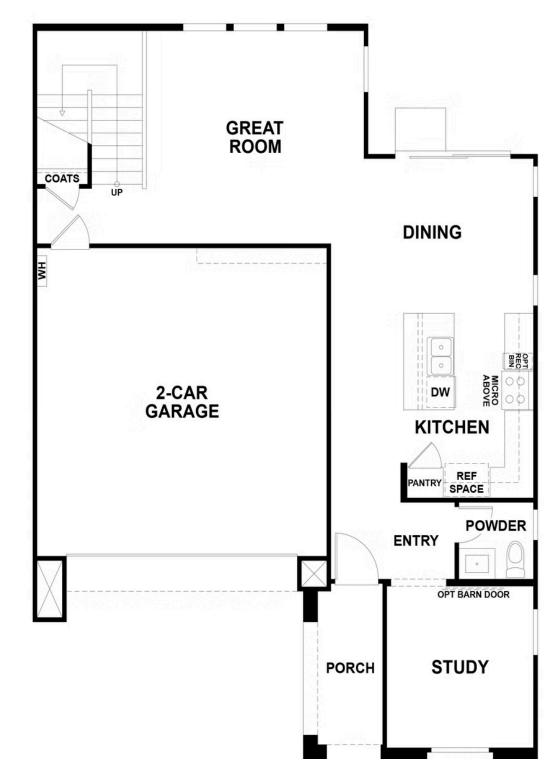

# STARTING AT **\$874,990**

- 1,975 Sq. Ft.
- 2 Story
- 3 Bed
- 2.5 Bath
- 2 Car Garage

This gorgeous Residence One home features approximately 1,975 square feet, 3 bedrooms, 2.5 baths, a study, optional loft or 4th bedroom, and 2-car garage. The gourmet kitchen with a center island includes elegant quartz slab countertops with stainless steel single-basin kitchen sink, choice of White shaker or Contemporary Wenge cabinets throughout, Bertazzoni stainless steel kitchen appliances including 30" range, microwave hood, and dishwasher, storage pantry, comfortable dining area, and expansive great room. The second floor includes a centrally located laundry room with pre-plumbing for a washer and dryer, spacious secondary bedrooms, and a large master suite with adjoining spa-like master bath with dual sinks, oversized shower with hand-laid subway tile walls, and two walk-in closets! This home also comes with luxury vinyl plank flooring throughout the entry, great room and kitchen 12" x 12" ceramic tile flooring in all baths and laundry carpet in bedrooms, and much

## The Residence 1

MODEL ADDRESS 946 Aurora Lane Costa Mesa,CA 92626 sales@denovahomes.com

MODEL ADDRESS 946 Aurora Lane Costa Mesa,CA 92626