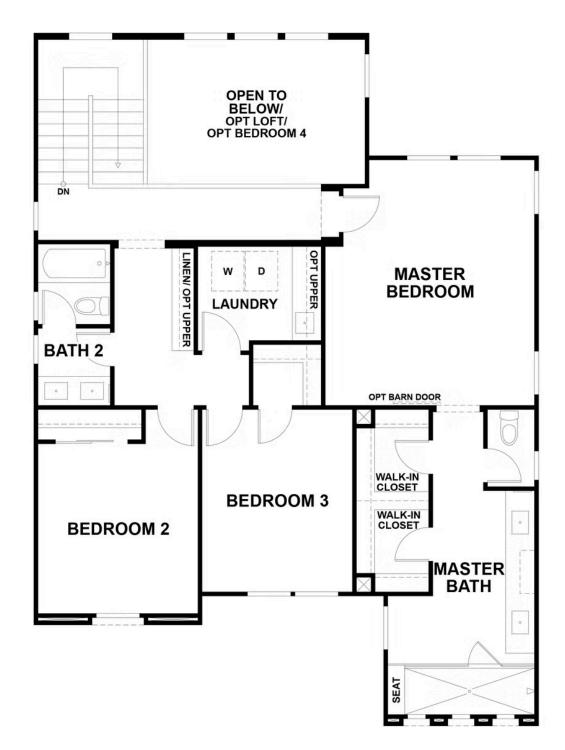

# STARTING AT **\$874,990**

- 1,975 Sq. Ft.
- 2 Story
- 3 Bed
- 2.5 Bath
- 2 Car Garage

This gorgeous Residence One home features approximately 1,975 square feet, 3 bedrooms, 2.5 baths, a study, optional loft or 4th bedroom, and 2-car garage. The gourmet kitchen with a center island includes elegant quartz slab countertops with stainless steel single-basin kitchen sink, choice of White shaker or Contemporary Wenge cabinets throughout, Bertazzoni stainless steel kitchen appliances including 30" range, microwave hood, and dishwasher, storage pantry, comfortable dining area, and expansive great room. The second floor includes a centrally located laundry room with pre-plumbing for a washer and dryer, spacious secondary bedrooms, and a large master suite with adjoining spa-like master bath with dual sinks, oversized shower with hand-laid subway tile walls, and two walk-in closets! This home also comes with luxury vinyl plank flooring throughout the entry, great room and kitchen 12" x 12" ceramic tile flooring in all baths and laundry carpet in bedrooms, and much

#### OPTIONAL BEDROOM 4 IN LIEU OF LOFT

Optional Bedroom 4 in lieu of Loft

MODEL ADDRESS 946 Aurora Lane Costa Mesa,CA 92626

## **OPTIONAL LOFT**

**Optional Loft** 

MODEL ADDRESS 946 Aurora Lane Costa Mesa,CA 92626

#### OPTIONAL TUB AT MASTER BATH

Optional Tub at Master Bath