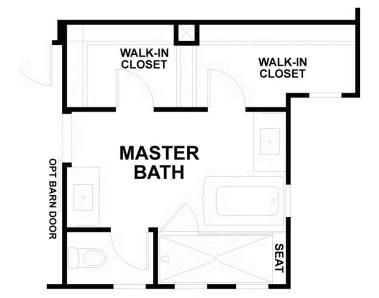

l sinks, oversized shower with hand-laid subway tile walls, and two walk-in closets! This home also comes with luxury vinyl plank flooring throughout the entry great room and kitchen 12" x 12" ceramic tile flooring in all baths and laundry carnet in



**Elevation A - Spanish Revival** 

**Elevation B - Plantation** 

**Elevation C - Modern Farmhouse** 





MODEL ADDRESS 946 Aurora Lane Costa Mesa,CA 92626







MODEL ADDRESS 946 Aurora Lane Costa Mesa,CA 92626







MODEL ADDRESS 946 Aurora Lane Costa Mesa,CA 92626



#### OPTIONAL BEDROOM 4 WITH BATH 3 IN LIEU OF STUDY

Optional Bedroom 4 and Bath 3 in lieu of Study





MODEL ADDRESS 946 Aurora Lane Costa Mesa,CA 92626



Optional Bedroom 5 in lieu of Loft





MODEL ADDRESS 946 Aurora Lane Costa Mesa,CA 92626 sales@denovahomes.com



# OPTIONAL MASTER BATH

Optional Tub at Master Bath