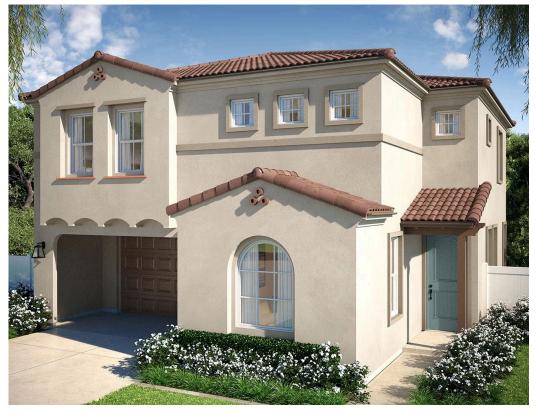

# STARTING AT **\$899,990**

- 2,169 Sq. Ft.
- 2 Story
- 3 Bed
- 2.5 Bath
- 2 Car Garage

Charming Residence 2 home with 2,169 Sq. Ft. of living space, 3 bedrooms, 2.5 baths, study, loft, and 2-car garage! The first floor features a study off of the entrance, gourmet kitchen with a center island, elegant quartz slab countertops with stainless steel single-basin kitchen sink, choice of White shaker or Contemporary Wenge cabinets throughout, Bertazzoni stainless steel kitchen appliances including 30" range, microwave hood, and dishwasher, storage pantry, comfortable dining area and expansive great room. The second floor includes a spacious loft, centrally located laundry room with pre-plumbing for a washer and dryer, spacious secondary bedrooms, and a large master suite with adjoining spa-like master bath with dual sinks, oversized shower with hand-laid subway tile walls, and two walk-in closets! This home also comes with luxury vinyl plank flooring throughout the entry great room and kitchen 12" x 12" ceramic tile flooring in all baths and laundry carnet in

**Elevation A - Spanish Revival** 

**Elevation B - Plantation** 

**Elevation C - Modern Farmhouse** 

MODEL ADDRESS 946 Aurora Lane Costa Mesa,CA 92626

MODEL ADDRESS 946 Aurora Lane Costa Mesa,CA 92626

MODEL ADDRESS 946 Aurora Lane Costa Mesa,CA 92626