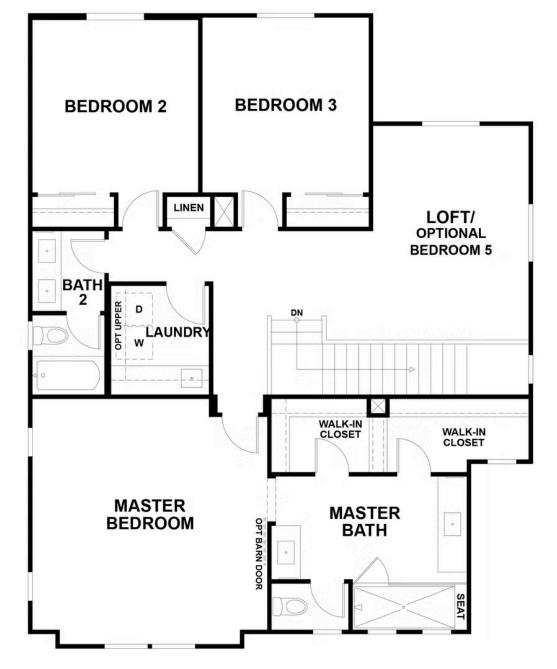

# STARTING AT **\$899,990**

- 2,169 Sq. Ft.
- 2 Story
- 3 Bed
- 2.5 Bath
- 2 Car Garage

Charming Residence 2 home with 2,169 Sq. Ft. of living space, 3 bedrooms, 2.5 baths, study, loft, and 2-car garage! The first floor features a study off of the entrance, gourmet kitchen with a center island, elegant quartz slab countertops with stainless steel single-basin kitchen sink, choice of White shaker or Contemporary Wenge cabinets throughout, Bertazzoni stainless steel kitchen appliances including 30" range, microwave hood, and dishwasher, storage pantry, comfortable dining area and expansive great room. The second floor includes a spacious loft, centrally located laundry room with pre-plumbing for a washer and dryer, spacious secondary bedrooms, and a large master suite with adjoining spa-like master bath with dual sinks, oversized shower with hand-laid subway tile walls, and two walk-in closets! This home also comes with luxury vinyl plank flooring throughout the entry great room and kitchen 12" x 12" ceramic tile flooring in all baths and laundry carnet in

#### OPTIONAL BEDROOM 4 WITH BATH 3 IN LIEU OF STUDY

Optional Bedroom 4 and Bath 3 in lieu of Study

MODEL ADDRESS 946 Aurora Lane Costa Mesa,CA 92626

Optional Bedroom 5 in lieu of Loft

MODEL ADDRESS 946 Aurora Lane Costa Mesa,CA 92626 sales@denovahomes.com

# OPTIONAL MASTER BATH

Optional Tub at Master Bath