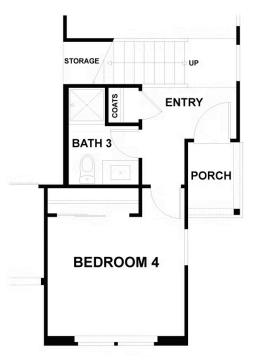

#### OPTIONAL BEDROOM 4 WITH BATH 3 IN LIEU OF STUDY

Optional Bedroom 4 and Bath 3 in lieu of Study

MODEL ADDRESS 946 Aurora Lane Costa Mesa,CA 92626

Optional Bedroom 5 in lieu of Loft

MODEL ADDRESS 946 Aurora Lane Costa Mesa,CA 92626 sales@denovahomes.com