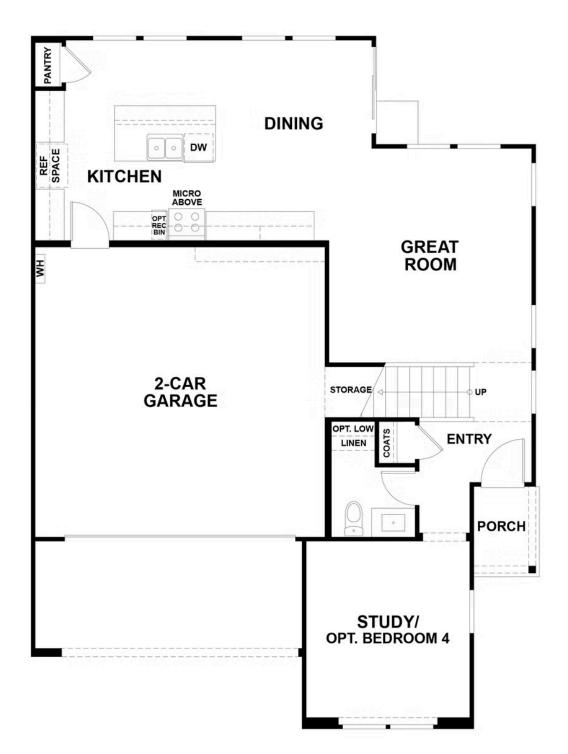

# STARTING AT **\$899,990**

- 2,169 Sq. Ft.
- 2 Story
- 3 Bed
- 2.5 Bath
- 2 Car Garage

Charming Residence 2 home with 2,169 Sq. Ft. of living space, 3 bedrooms, 2.5 baths, study, loft, and 2-car garage! The first floor features a study off of the entrance, gourmet kitchen with a center island, elegant quartz slab countertops with stainless steel single-basin kitchen sink, choice of White shaker or Contemporary Wenge cabinets throughout, Bertazzoni stainless steel kitchen appliances including 30" range, microwave hood, and dishwasher, storage pantry, comfortable dining area and expansive great room. The second floor includes a spacious loft, centrally located laundry room with pre-plumbing for a washer and dryer, spacious secondary bedrooms, and a large master suite with adjoining spa-like master bath with dual sinks, oversized shower with hand-laid subway tile walls, and two walk-in closets! This home also comes with luxury vinyl plank flooring throughout the entry great room and kitchen 12" x 12" ceramic tile flooring in all baths and laundry carnet in

#### OPTIONAL BEDROOM 4 WITH BATH 3 IN LIEU OF STUDY

Optional Bedroom 4 and Bath 3 in lieu of Study

MODEL ADDRESS 946 Aurora Lane Costa Mesa,CA 92626

Optional Bedroom 5 in lieu of Loft

MODEL ADDRESS 946 Aurora Lane Costa Mesa,CA 92626 sales@denovahomes.com