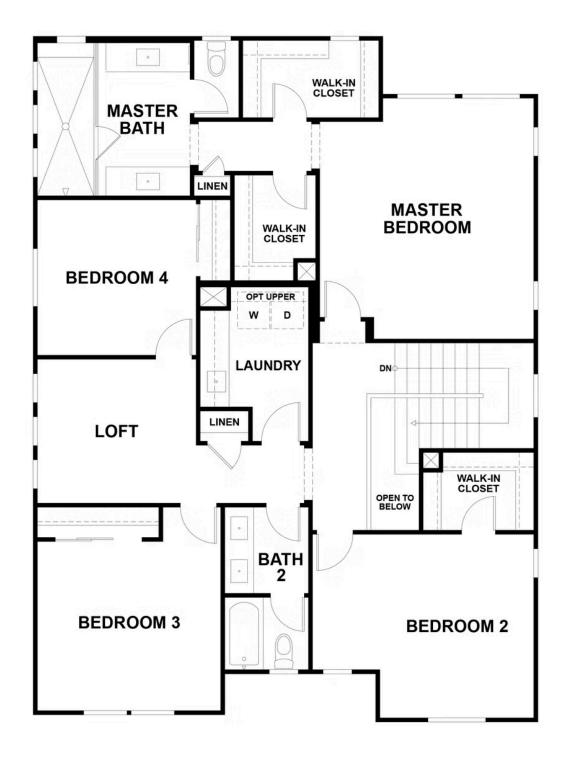

## \$919,990

- 2,401 Sq. Ft.
- 2 Story
- 4 Bed
- 2.5 Bath
- 2 Car Garage

Beautiful Residence 3 home with 2,401 Sq. Ft. of living space, 4 bedrooms, 2.5 baths, study, loft, and 2-car garage! The first floor features a study off of the entrance, gourmet kitchen with a center island, elegant quartz slab countertops with stainless steel single-basin kitchen sink, choice of White shaker or Contemporary Wenge cabinets throughout, Bertazzoni stainless steel kitchen appliances including 30" range, microwave hood, and dishwasher, storage pantry, comfortable dining area and expansive great room. The second floor includes a spacious loft, centrally located laundry room with pre-plumbing for a washer and dryer, spacious secondary bedrooms, and a large master suite with adjoining spa-like master bath with dual sinks, oversized shower with hand-laid subway tile walls, and two walk-in closets! This home also comes with luxury vinyl plank flooring throughout the entry great room and kitchen 12" x 12" ceramic tile flooring in all baths and laundry carnet in