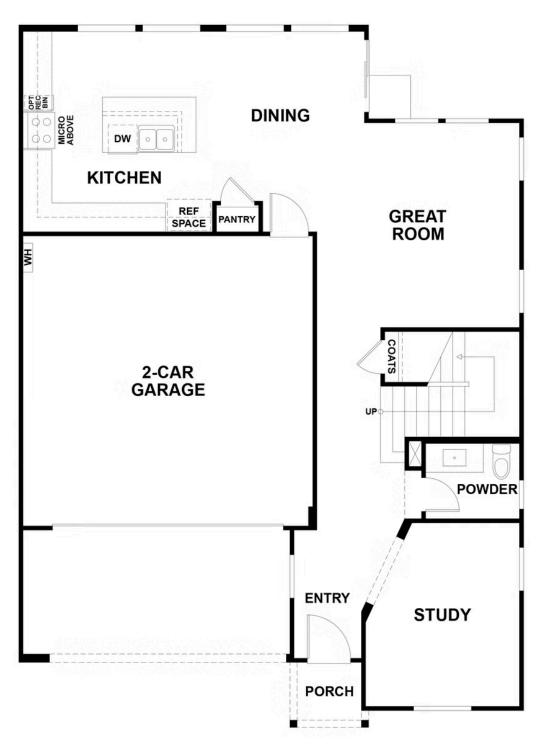

## \$919,990

- 2,401 Sq. Ft.
- 2 Story
- 4 Bed
- 2.5 Bath
- 2 Car Garage

Beautiful Residence 3 home with 2,401 Sq. Ft. of living space, 4 bedrooms, 2.5 baths, study, loft, and 2-car garage! The first floor features a study off of the entrance, gourmet kitchen with a center island, elegant quartz slab countertops with stainless steel single-basin kitchen sink, choice of White shaker or Contemporary Wenge cabinets throughout, Bertazzoni stainless steel kitchen appliances including 30" range, microwave hood, and dishwasher, storage pantry, comfortable dining area and expansive great room. The second floor includes a spacious loft, centrally located laundry room with pre-plumbing for a washer and dryer, spacious secondary bedrooms, and a large master suite with adjoining spa-like master bath with dual sinks, oversized shower with hand-laid subway tile walls, and two walk-in closets! This home also comes with luxury vinyl plank flooring throughout the entry great room and kitchen 12" x 12" ceramic tile flooring in all baths and laundry carnet in