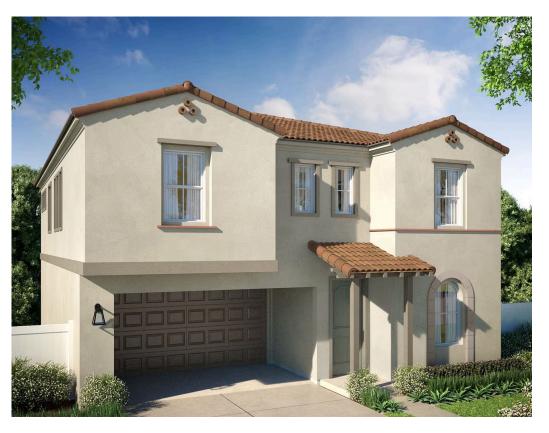

## \$919,990

- 2,401 Sq. Ft.
- 2 Story
- 4 Bed
- 2.5 Bath
- 2 Car Garage

Beautiful Residence 3 home with 2,401 Sq. Ft. of living space, 4 bedrooms, 2.5 baths, study, loft, and 2-car garage! The first floor features a study off of the entrance, gourmet kitchen with a center island, elegant quartz slab countertops with stainless steel single-basin kitchen sink, choice of White shaker or Contemporary Wenge cabinets throughout, Bertazzoni stainless steel kitchen appliances including 30" range, microwave hood, and dishwasher, storage pantry, comfortable dining area and expansive great room. The second floor includes a spacious loft, centrally located laundry room with pre-plumbing for a washer and dryer, spacious secondary bedrooms, and a large master suite with adjoining spa-like master bath with dual sinks, oversized shower with hand-laid subway tile walls, and two walk-in closets! This home also comes with luxury vinyl plank flooring throughout the entry great room and kitchen 12" x 12" ceramic tile flooring in all baths and laundry carnet in