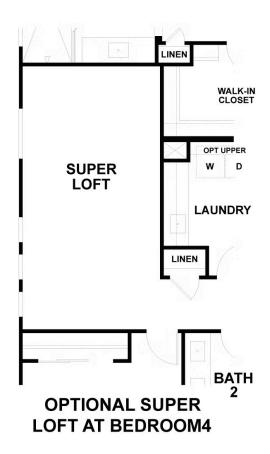

Optional Bath 3 at Bedroom 2

Optional Bedroom 4B and Bath 3 in Lieu of Study

Optional Super Loft in lieu of Bed 4 and loft

Optional Tub at Master Bath