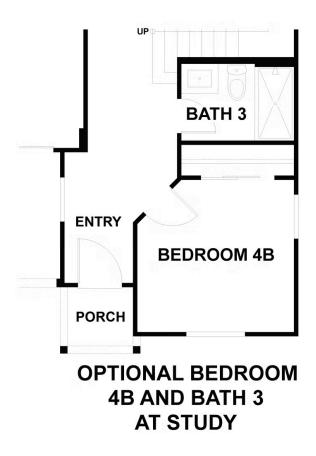

Optional Bath 3 at Bedroom 2

Optional Bedroom 4B and Bath 3 in Lieu of Study

Optional Super Loft in lieu of Bed 4 and loft

Optional Tub at Master Bath