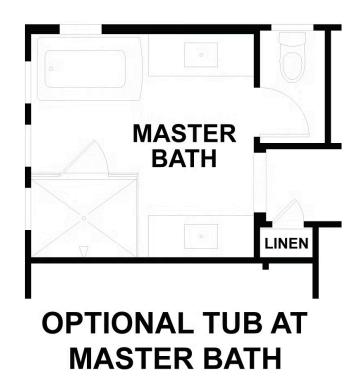

Optional Bath 3 at Bedroom 2

Optional Bedroom 4B and Bath 3 in Lieu of Study

Optional Super Loft in lieu of Bed 4 and loft

Optional Tub at Master Bath