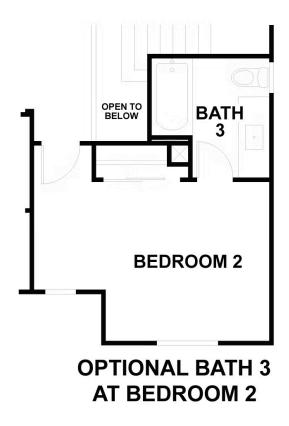

Optional Bath 3 at Bedroom 2

Optional Bedroom 4B and Bath 3 in Lieu of Study

Optional Super Loft in lieu of Bed 4 and loft

Optional Tub at Master Bath