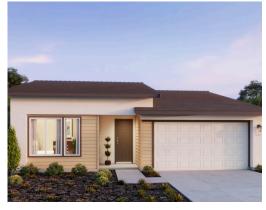

The kitchen is a true centerpiece, adorned with elegant Ouartz countertops paired with a 6-inch backsplash, and

Residence 1A | Modern Farmhouse