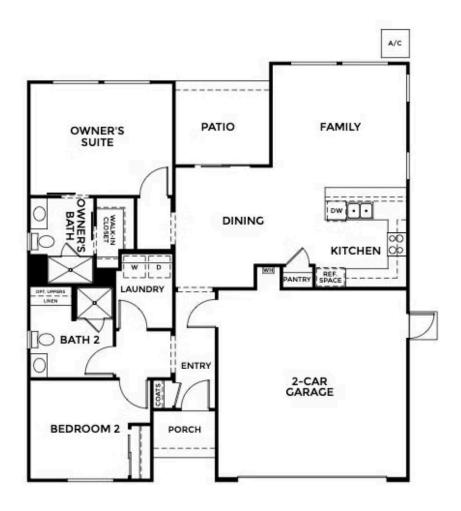

This thoughtfully designed home spans 1,227 square feet, including a two-car garage, and showcases a charming patio that serves as a delightful outdoor retreat. The interior is highlighted by a spacious great room that seamlessly connects to the kitchen and dining areas, creating an open-concept living space ideal for both gatherings and day-to-day living.

### PRELIMINARY

FIRST FLOOR ELEVATION B

Bungalows - Residence 1B

All renderings are artist's conception. Actual porch and window configuration varies from artists renderings. DeNova Homes reserves the right to make changes in price, material, and specifications without notice and without liability for such changes. Broker cooperation welcome. Sales & marketing by DeNova Homes Sales, DRE #01247582 Equal Housing Opportunity.