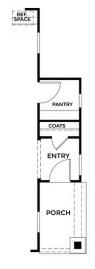

Davis,CA 95616 Greenway at Bretton Woods

**FIRST FLOOR** 

DENOVA BRETTON WOODS PLAN G2A

Greenway - Residence 2

## THE GREENWAY - RESIDENCE 2

Craftsman

1,711 Sq. Ft.

1 Story

2 Bed

2 Bath

2 Car Garage

**Greenway Residence 2** elevates the concept of comfortable living, offering 2 bedrooms, 2 bathrooms, a tech center, and two patios across 1,711 square feet. This thoughtfully designed home features a central patio that creates a seamless indoor-outdoor living experience, allowing natural light to flow through the great room, dining, and kitchen areas. The tech center, strategically located between the kitchen and hallway, provides a convenient space for work or study, blending effortlessly into the home's layout.