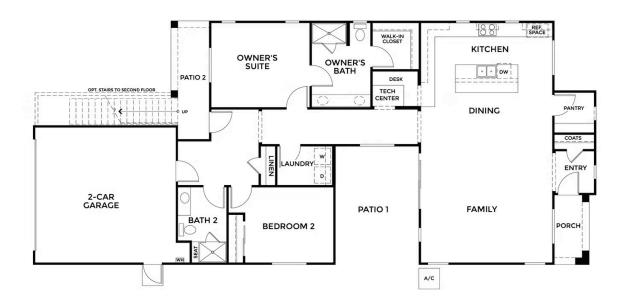

## THE GREENWAY - RESIDENCE 2

Craftsman

1,711 Sq. Ft.

1 Story

2 Bed

2 Bath

2 Car Garage

**Greenway Residence 2** elevates the concept of comfortable living, offering 2 bedrooms, 2 bathrooms, a tech center, and two patios across 1,711 square feet. This thoughtfully designed home features a central patio that creates a seamless indoor-outdoor living experience, allowing natural light to flow through the great room, dining, and kitchen areas. The tech center, strategically located between the kitchen and hallway, provides a convenient space for work or study, blending effortlessly into the home's layout.

The kitchen boasts Quartz countertops with a 6-inch backsplash and stylish Beech/Shaker door cabinets, available in three elegant color choices. LG stainless steel appliances and a sleek stainless steel sink complete the space, offering both function and style. The home also includes durable 17x17 hand-laid tile flooring and smart home features like a thermostat and video doorbell.

Davis,CA 95616 Greenway at Bretton Woods

**FIRST FLOOR** 

DENOVA BRETTON WOODS PLAN G2A

Greenway - Residence 2