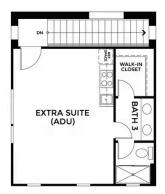

Homeowners can further personalize their space with the option to add a 417 square-foot loft or ADU, giving flexibility for guest accommodations or additional living space.

Please see the Sales Agent for Complete Details.

## 1815 Foster Lane

Davis,CA 95616 Greenway at Bretton Woods Dayna Floyd | 925-255-1808 dfloyd@denovahomes.com

OPTIONAL SECOND FLOOR ELEVATION A

**OPTIONS** 

DENOVA BRETTON WOODS PLAN G2A

Greenway - Residence 2A