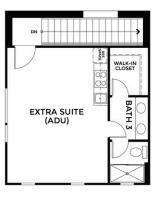

Homeowners can further personalize their space with the option to add a 417 square-foot loft or ADU, giving flexibility for guest accommodations or additional living space.

Please see the Sales Agent for Complete Details.

## 1815 Foster Lane

Davis,CA 95616 Greenway at Bretton Woods Dayna Floyd | 925-255-1808 dfloyd@denovahomes.com

OPTIONAL SECOND FLOOR ELEVATION A

**OPTIONS** 

DENOVA BRETTON WOODS PLAN G2A

Greenway - Residence 2A