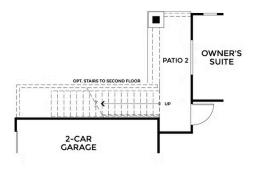

## 1815 Foster Lane

Davis,CA 95616 Greenway at Bretton Woods Dayna Floyd | 925-255-1808 dfloyd@denovahomes.com

OPTIONAL SECOND FLOOR ELEVATION A

**OPTIONS** 

DENOVA BRETTON WOODS PLAN G2A

Greenway - Residence 2A

## THE GREENWAY - RESIDENCE 2

Craftsman

1,711 Sq. Ft.

1 Story

2 Bed

2 Bath

2 Car Garage

**Greenway Residence 2** elevates the concept of comfortable living, offering 2 bedrooms, 2 bathrooms, a tech center, and two patios across 1,711 square feet. This thoughtfully designed home features a central patio that creates a seamless indoor-outdoor living experience, allowing natural light to flow through the great room, dining, and kitchen areas. The tech center, strategically located between the kitchen and hallway, provides a convenient space for work or study, blending effortlessly into the home's layout.