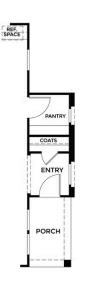

Davis,CA 95616 Greenway at Bretton Woods

**FIRST FLOOR** 

DENOVA BRETTON WOODS PLAN G2A

Greenway - Residence 2

## THE GREENWAY - RESIDENCE 2

Craftsman

1,711 Sq. Ft.

1 Story

2 Bed

2 Bath

2 Car Garage

**Greenway Residence 2** elevates the concept of comfortable living, offering 2 bedrooms, 2 bathrooms, a tech center, and two patios across 1,711 square feet. This thoughtfully designed home features a central patio that creates a seamless indoor-outdoor living experience, allowing natural light to flow through the great room, dining, and kitchen areas. The tech center, strategically located between the kitchen and hallway, provides a convenient space for work or study, blending effortlessly into the home's layout.