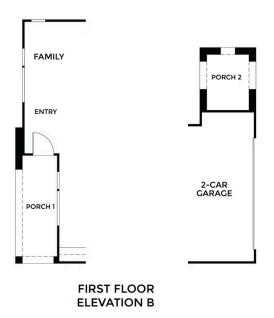

# 1823 Foster Lane Davis,CA 95616

Davis,CA 95616 Greenway at Bretton Woods

OPTIONAL SECOND FLOOR ELEVATION B

**ELEVATION** 

DENOVA BRETTON WOODS PLAN GIA

Greenway - Residence 1B