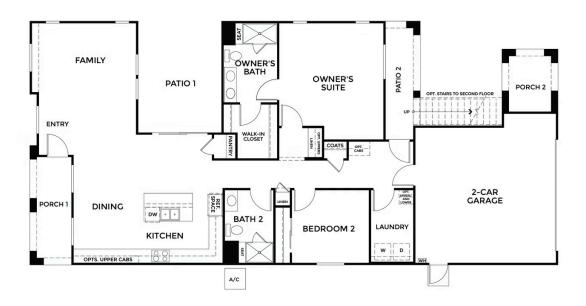

## THE GREENWAY - RESIDENCE 1

Modern Farmhouse

- 1,564 Sq. Ft.
- 1 Story
- 2 Bed
- 2 Bath
- 2 Car Garage

Greenway Residence 1 offers a beautifully spacious layout of 1,564 square feet of space with 2 bedrooms, 2 bathrooms, and the luxury of not one, but two patios. The great room creates a warm, inviting space that seamlessly connects to the kitchen and dining areas, ideal for both relaxing and entertaining.

The open-concept kitchen is a true focal point, featuring Quartz countertops with a 6-inch backsplash, Beech/Shaker door cabinets in three elegant finishes, and LG stainless steel appliances. You'll also enjoy a stainless steel kitchen sink and handlaid 17x17 tile flooring, all of which combine to create a modern and functional cooking space. Its spacious layout allows for easy flow between the kitchen, dining, and living areas, making it perfect for social gatherings or everyday meals.

Modern smart home features, including a smart thermostat and video doorbell and camera, make everyday living easier.

Additionally, this plan offers the option of a 417 square-foot ADU complete with its own entrance, full range kitchen, and bathroom, making it versatile enough to accommodate guests, a live-in caregiver, or other flexible living arrangements.

Please see the Sales Agent for Complete Details.

**FIRST FLOOR** 

DENOVA BRETTON WOODS PLAN GIA

Greenway - Residence 1

Dayna Floyd | 925-255-1808 dfloyd@denovahomes.com

Davis,CA 95616 Greenway at Bretton Woods