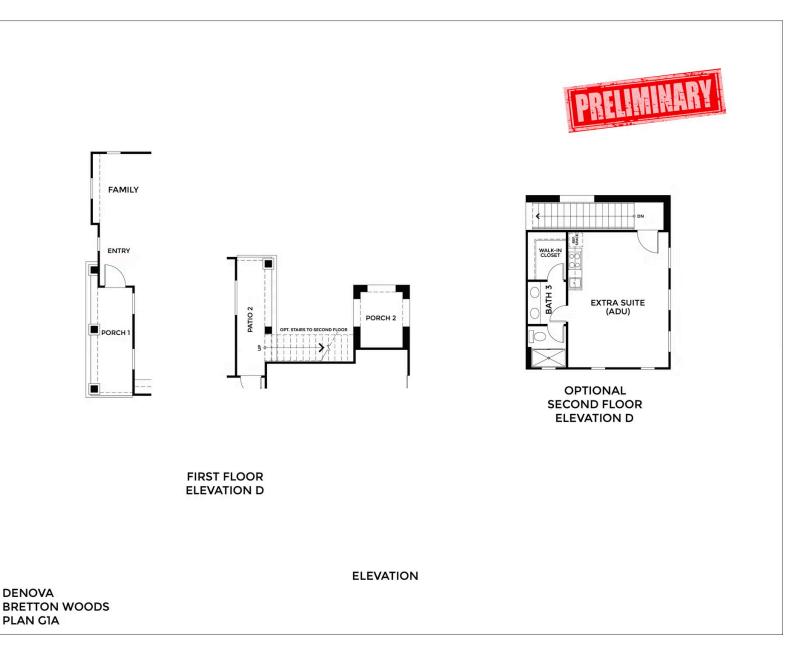

Modern smart home features, including a smart thermostat and video doorbell and camera, make everyday living easier.

Additionally, this plan offers the option of a 417 square-foot ADU complete with its own entrance, full range kitchen, and bathroom, making it versatile enough to accommodate guests, a live-in caregiver, or other flexible living arrangements.

#### 1823 Foster Lane Davis, CA 95616

Greenway at Bretton Woods

Greenway - Residence 1D