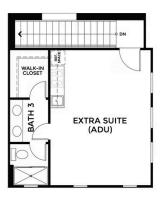

Modern smart home features, including a smart thermostat and video doorbell and camera, make everyday living easier.

Additionally, this plan offers the option of a 417 square-foot ADU complete with its own entrance, full range kitchen, and bathroom, making it versatile enough to accommodate guests, a live-in caregiver, or other flexible living arrangements.

OPTIONAL SECOND FLOOR ELEVATION A

**OPTIONS** 

DENOVA BRETTON WOODS PLAN GIA

Greenway - Residence 1A