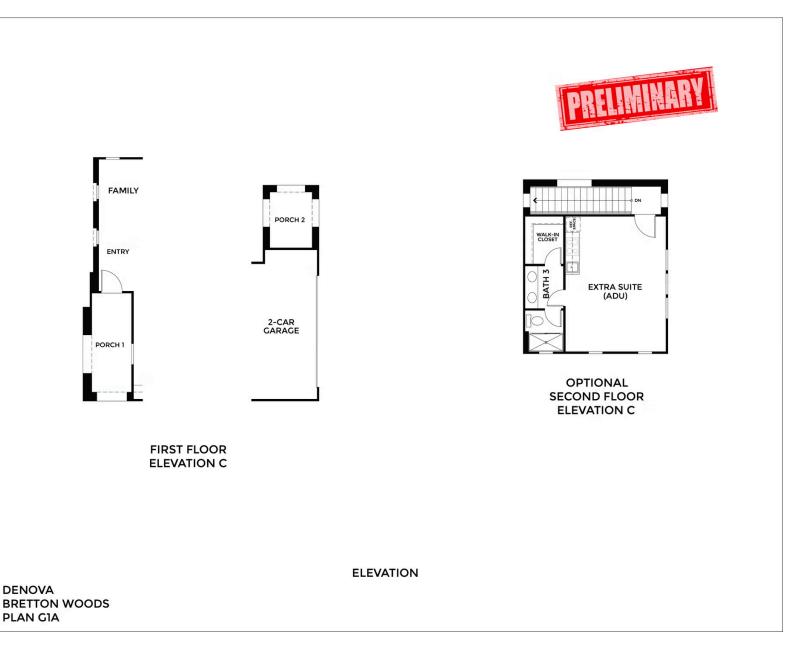

Modern smart home features, including a smart thermostat and video doorbell and camera, make everyday living easier.

Additionally, this plan offers the option of a 417 square-foot ADU complete with its own entrance, full range kitchen, and bathroom, making it versatile enough to accommodate guests, a live-in caregiver, or other flexible living arrangements.

### 1823 Foster Lane Davis,CA 95616

Davis,CA 95616

Greenway at Bretton Woods

Greenway - Residence 1C