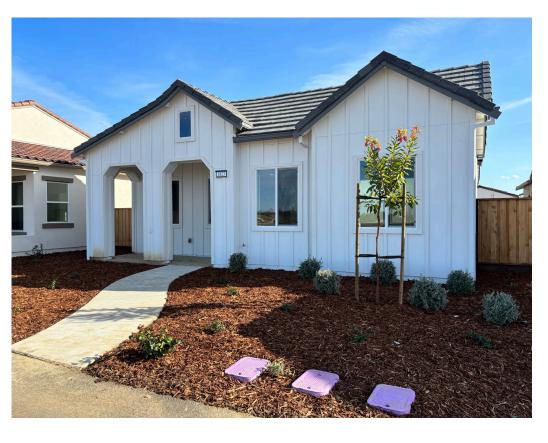

#### 1823 Foster Lane

Davis,CA 95616 Greenway at Bretton Woods Dayna Floyd | 925-255-1808 dfloyd@denovahomes.com

#### UNDER CONSTRUCTION

\$859,900

## THE GREENWAY - RESIDENCE 1

Modern Farmhouse

- 1,564 Sq. Ft.
- 1 Story
- 2 Bed
- 2 Bath
- 2 Car Garage

Greenway Residence 1 offers a beautifully spacious layout of 1,564 square feet of space with 2 bedrooms, 2 bathrooms, and the luxury of not one, but two patios. The great room creates a warm, inviting space that seamlessly connects to the kitchen and dining areas, ideal for both relaxing and entertaining.