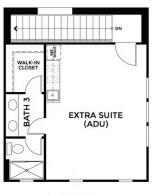

Modern smart home features, including a smart thermostat and video doorbell and camera, make everyday living easier.

Additionally, this plan offers the option of a 417 square-foot ADU complete with its own entrance, full range kitchen, and bathroom, making it versatile enough to accommodate guests, a live-in caregiver, or other flexible living arrangements.

OPTIONAL SECOND FLOOR ELEVATION A

**OPTIONS** 

DENOVA BRETTON WOODS PLAN GIA

Greenway - Residence 1A