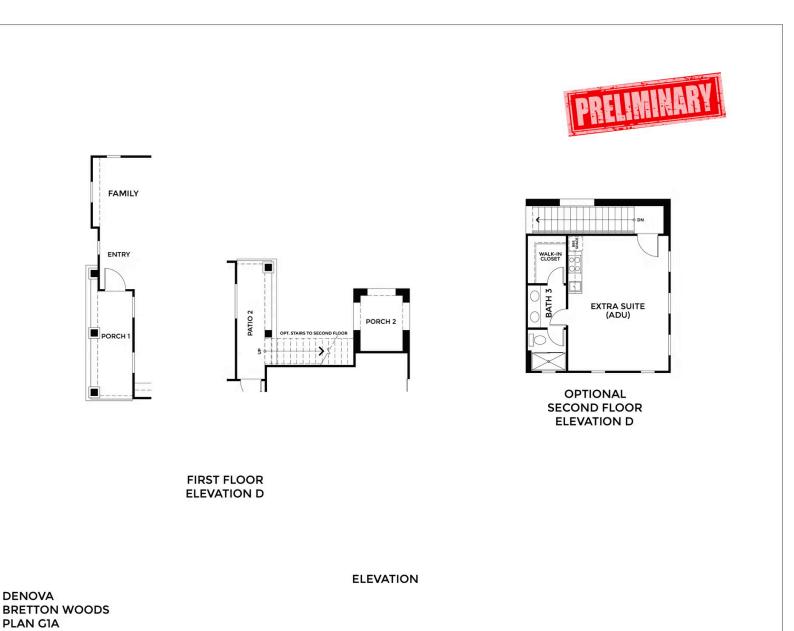

Dayna Floyd | 925-255-1808 dfloyd@denovahomes.com

MODEL ADDRESS 39660 W Covell Blvd. Davis,CA 95616

FIRST FLOOR

DENOVA BRETTON WOODS PLAN GIA

Greenway - Residence 1

Dayna Floyd | 925-255-1808 dfloyd@denovahomes.com

MODEL ADDRESS 39660 W Covell Blvd. Davis, CA 95616

OPTIONAL SECOND FLOOR ELEVATION A

**OPTIONS** 

DENOVA BRETTON WOODS PLAN GIA

Greenway - Residence 1A

Dayna Floyd | 925-255-1808 dfloyd@denoyahomes.com

MODEL ADDRESS 39660 W Covell Blvd. Davis,CA 95616

SECOND FLOOR ELEVATION B

**ELEVATION** 

DENOVA BRETTON WOODS PLAN GIA

Greenway - Residence 1B

**BRETTON WOODS** 

PLAN G1A