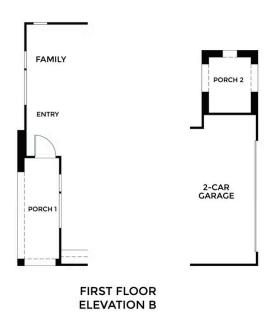

Dayna Floyd | 925-255-1808 dfloyd@denovahomes.com

MODEL ADDRESS 39660 W Covell Blvd. Davis,CA 95616

FIRST FLOOR

DENOVA BRETTON WOODS PLAN GIA

Greenway - Residence 1

Dayna Floyd | 925-255-1808 dfloyd@denovahomes.com