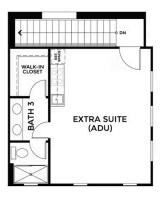

MODEL ADDRESS 39660 W Covell Blvd. Davis, CA 95616

OPTIONAL SECOND FLOOR ELEVATION A

**OPTIONS** 

DENOVA BRETTON WOODS PLAN GIA

Greenway - Residence 1A

Dayna Floyd | 925-255-1808 dfloyd@denoyahomes.com

MODEL ADDRESS 39660 W Covell Blvd. Davis,CA 95616