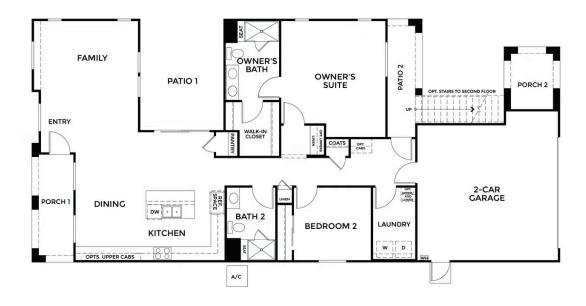

Dayna Floyd | 925-255-1808 dfloyd@denovahomes.com

MODEL ADDRESS 39660 W Covell Blvd. Davis,CA 95616

FIRST FLOOR

DENOVA BRETTON WOODS PLAN GIA

Greenway - Residence 1

Dayna Floyd | 925-255-1808 dfloyd@denovahomes.com