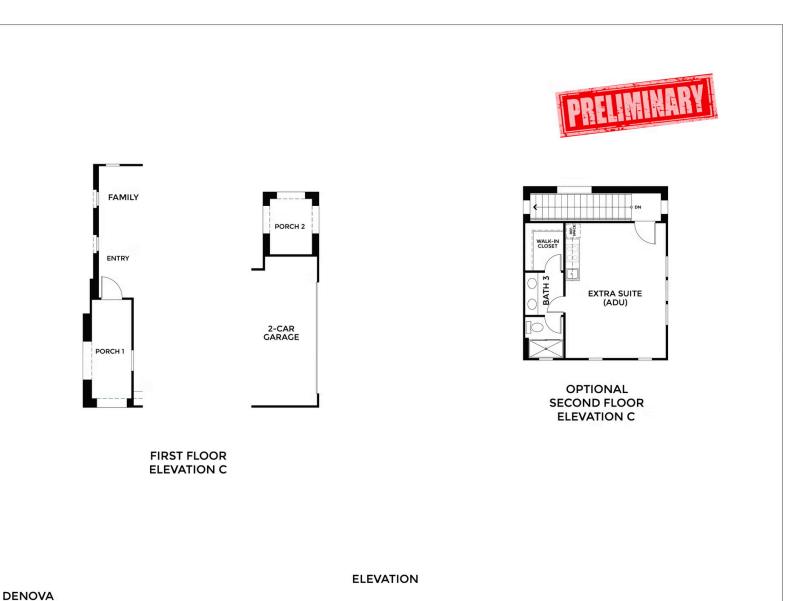

## The Greenway - Residence 1

Dayna Floyd | 925-255-1808 dfloyd@denovahomes.com

MODEL ADDRESS 39660 W Covell Blvd. Davis, CA 95616

Greenway - Residence 1C

Dayna Floyd | 925-255-1808 dfloyd@denoyahomes.com