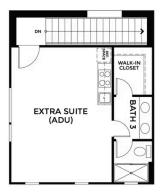

OPTIONAL SECOND FLOOR ELEVATION A

OPTIONS

DENOVA BRETTON WOODS PLAN G2A

Greenway - Residence 2A

MODEL ADDRESS 39660 W Covell Blvd. Davis,CA 95616

Dayna Floyd | 925-255-1808

Greenway - Residence 2B

MODEL ADDRESS 39660 W Covell Blvd. Davis,CA 95616 Dayna Floyd | 925-255-1808 dfloyd@denovahomes.com