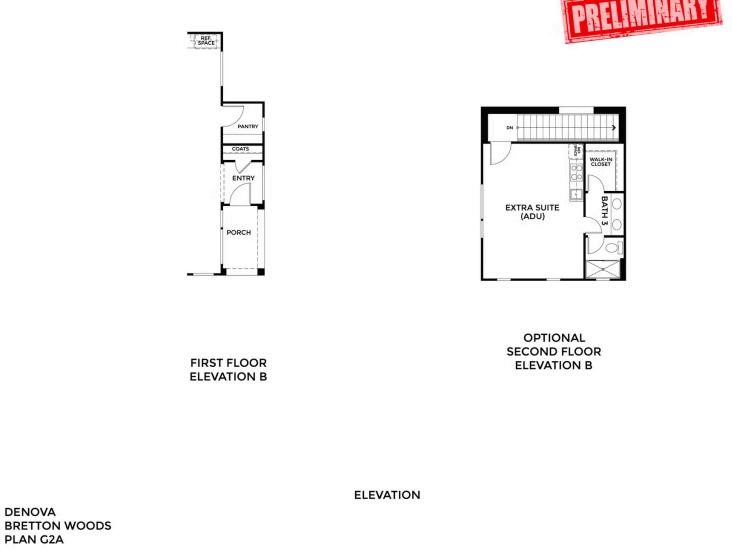

#### Residence 2B | Midcentury Modern Ranch

MODEL ADDRESS 39660 W Covell Blvd. Davis,CA 95616 Dayna Floyd | 925-255-1808 dfloyd@denovahomes.com

PRELIMINARY

FIRST FLOOR

DENOVA BRETTON WOODS PLAN G2A

MODEL ADDRESS 39660 W Covell Blvd. Davis,CA 95616 Dayna Floyd | 925-255-1808 dfloyd@denovahomes.com

OPTIONAL SECOND FLOOR ELEVATION A

OPTIONS

DENOVA BRETTON WOODS PLAN G2A

Greenway - Residence 2A

MODEL ADDRESS 39660 W Covell Blvd. Davis,CA 95616

Dayna Floyd | 925-255-1808

Greenway - Residence 2B

MODEL ADDRESS 39660 W Covell Blvd. Davis,CA 95616 Dayna Floyd | 925-255-1808 dfloyd@denovahomes.com