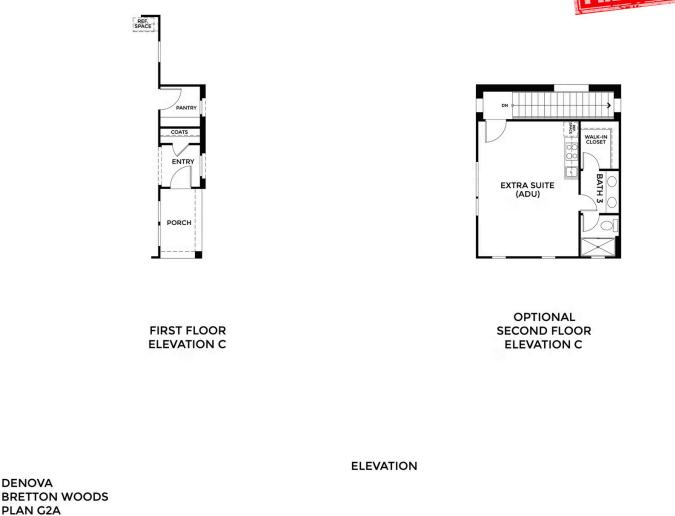

Greenway - Residence 2C

MODEL ADDRESS 39660 W Covell Blvd. Davis,CA 95616 Dayna Floyd | 925-255-1808 dfloyd@denovahomes.com

PRELIMINARY

Greenway - Residence 2D