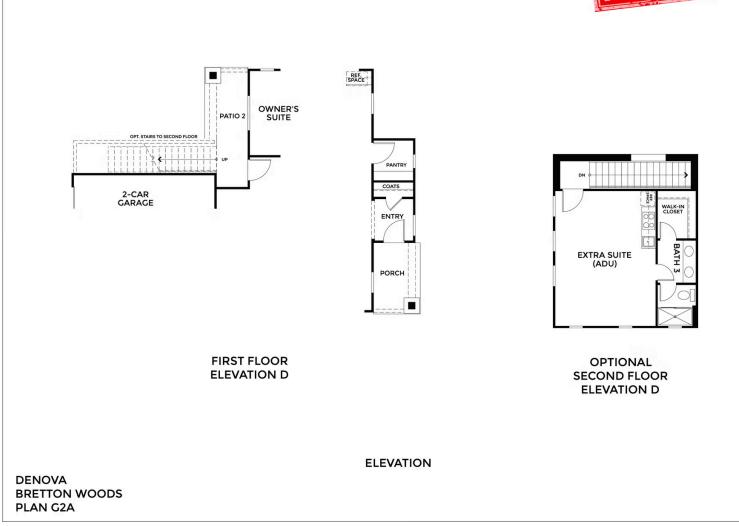

Greenway - Residence 2C

MODEL ADDRESS 39660 W Covell Blvd. Davis,CA 95616 Dayna Floyd | 925-255-1808 dfloyd@denovahomes.com

PRELIMINARY

Greenway - Residence 2D