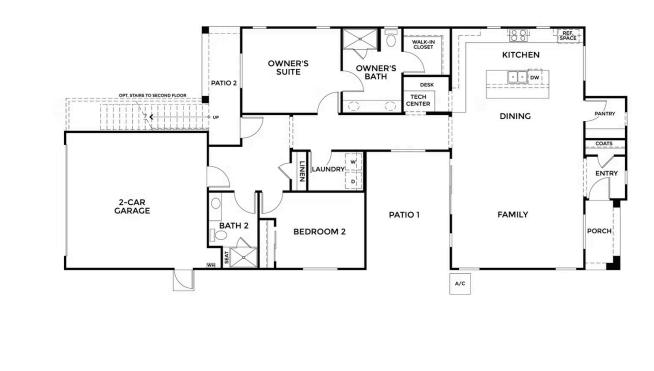

# **STARTING AT** \$950,000

- 1,711 Sq. Ft.
- 1 Story
- 2 Bed
- 2 Bath
- 2 Car Garage

Greenway Residence 2 elevates the concept of comfortable living, offering 2 bedrooms, 2 bathrooms, a tech center, and two patios across 1,711 square feet. This thoughtfully designed home features a central patio that creates a seamless indoor-outdoor living experience, allowing natural light to flow through the great room, dining, and kitchen areas. The tech center, strategically located between the kitchen and hallway, provides a convenient space for work or study, blending effortlessly into the home's layout.

The kitchen boasts Quartz countertops with a 6-inch backsplash and stylish Beech/Shaker door cabinets, available in three

Residence 2A | Modern Farmhouse

#### Residence 2B | Midcentury Modern Ranch

MODEL ADDRESS 39660 W Covell Blvd. Davis,CA 95616 Dayna Floyd | 925-255-1808 dfloyd@denovahomes.com

PRELIMINARY

FIRST FLOOR

DENOVA BRETTON WOODS PLAN G2A

MODEL ADDRESS 39660 W Covell Blvd. Davis,CA 95616 Dayna Floyd | 925-255-1808 dfloyd@denovahomes.com