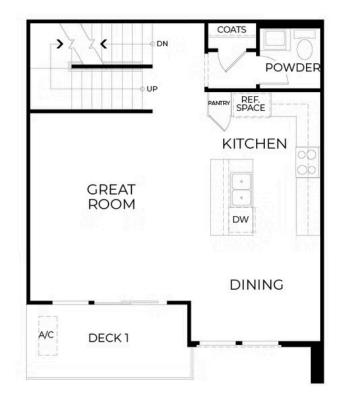

# **\$789,500**THE RESIDENCE 1

Back-to-Back

1,266 Sq. Ft.

3 Story

2 Bed

2.5 Bath

2 Car Garage

Anticipated Completion: June/July 2025!

Welcome to Plan 1a thoughtfully designed 2-bedroom, 2.5-bath new construction home offering 1,266 sq. ft. of modern, functional living space and a 2-car garage. The main level features an open-concept layout where the kitchen seamlessly connects to the dining and great room ideal for both entertaining and everyday living. Expansive windows fill the space with natural light, while two private decks invite outdoor lounging and relaxation. Interior highlights include white cabinetry throughout, luxury vinyl plank flooring in the entry, kitchen, dining, and great room, and tile flooring in all baths and the laundry closet. The kitchen is outfitted with quartz countertops, an electric range, microwave, dishwasher, and a side-by-side refrigerator. Upstairs, both bedrooms offer private en-suite baths. The spacious primary suite features a walk-in closet and e-stone shower surround with a built-in seat. With smart use of space, stylish finishes, and a 2-car garage, Plan 1 delivers comfort, efficiency, and elegance in one. There's still time to personalize your finishes make this home truly your own! Photos are of the model home and are for representational purposes only.