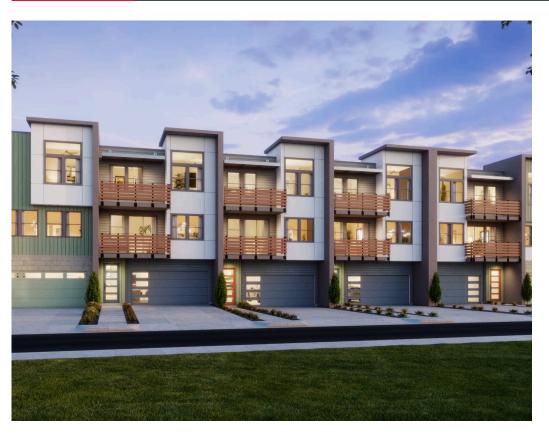

# **\$789,500**THE RESIDENCE 1

Back-to-Back

1,266 Sq. Ft.

3 Story

2 Bed

2.5 Bath

2 Car Garage

Anticipated Completion: June/July 2025!

Welcome to Plan 1a thoughtfully designed 2-bedroom, 2.5-bath new construction home offering 1,266 sq. ft. of modern, functional living space and a 2-car garage. The main level features an open-concept layout where the kitchen seamlessly connects to the dining and great room ideal for both entertaining and everyday living. Expansive windows fill the space with natural light, while two private decks invite outdoor lounging and relaxation. Interior highlights include white cabinetry throughout, luxury vinyl plank flooring in the entry, kitchen, dining, and great room, and tile flooring in all baths and the laundry closet. The kitchen is outfitted with quartz countertops, an electric range, microwave, dishwasher, and a side-by-side refrigerator. Upstairs, both bedrooms offer private en-suite baths. The spacious primary suite features a walk-in closet and e-stone shower surround with a built-in seat. With smart use of space, stylish finishes, and a 2-car garage, Plan 1 delivers comfort, efficiency, and elegance in one. There's still time to personalize your finishes make this home truly your own! Photos are of the model home and are for representational purposes only.