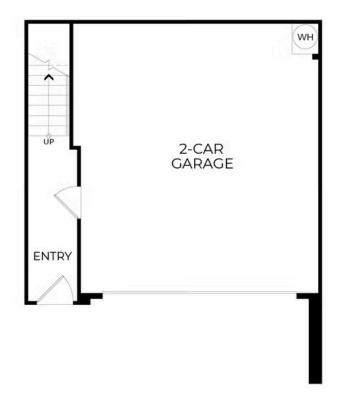

# **\$789,500**THE RESIDENCE 1

Back-to-Back

1,266 Sq. Ft.

3 Story

2 Bed

2.5 Bath

2 Car Garage

Anticipated Completion: June/July 2025!

Welcome to Plan 1a thoughtfully designed 2-bedroom, 2.5-bath new construction home offering 1,266 sq. ft. of modern, functional living space and a 2-car garage. The main level features an open-concept layout where the kitchen seamlessly connects to the dining and great room ideal for both entertaining and everyday living. Expansive windows fill the space with natural light, while two private decks invite outdoor lounging and relaxation. Interior highlights include white cabinetry throughout, luxury vinyl plank flooring in the entry, kitchen, dining, and great room, and tile flooring in all baths and the laundry closet. The kitchen is outfitted with quartz countertops, an electric range, microwave, dishwasher, and a side-by-side refrigerator. Upstairs, both bedrooms offer private en-suite baths. The spacious primary suite features a walk-in closet and e-stone shower surround with a built-in seat. With smart use of space, stylish finishes, and a 2-car garage, Plan 1 delivers comfort, efficiency, and elegance in one. There's still time to personalize your finishes make this home truly your own! Photos are of the model home and are for representational purposes only.