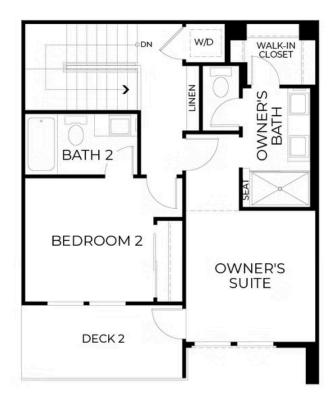

# **\$789,500**THE RESIDENCE 1

Back-to-Back

1,266 Sq. Ft.

3 Story

2 Bed

2.5 Bath

2 Car Garage

Anticipated Completion: June/July 2025!

Welcome to Plan 1a thoughtfully designed 2-bedroom, 2.5-bath new construction home offering 1,266 sq. ft. of modern, functional living space and a 2-car garage. The main level features an open-concept layout where the kitchen seamlessly connects to the dining and great room ideal for both entertaining and everyday living. Expansive windows fill the space with natural light, while two private decks invite outdoor lounging and relaxation. Interior highlights include white cabinetry throughout, luxury vinyl plank flooring in the entry, kitchen, dining, and great room, and tile flooring in all baths and the laundry closet. The kitchen is outfitted with quartz countertops, an electric range, microwave, dishwasher, and a side-by-side refrigerator. Upstairs, both bedrooms offer private en-suite baths. The spacious primary suite features a walk-in closet and e-stone shower surround with a built-in seat. With smart use of space, stylish finishes, and a 2-car garage, Plan 1 delivers comfort, efficiency, and elegance in one. There's still time to personalize your finishes make this home truly your own! Photos are of the model home and are for representational purposes only.