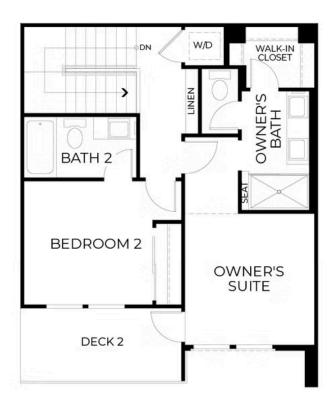

Upstairs, both bedrooms serve as private retreats, each featuring an en-suite bath for ultimate convenience. The primary suite is a haven of relaxation with a spacious layout, a walk-in closet, and a shower with a built-in seat. With a two-car