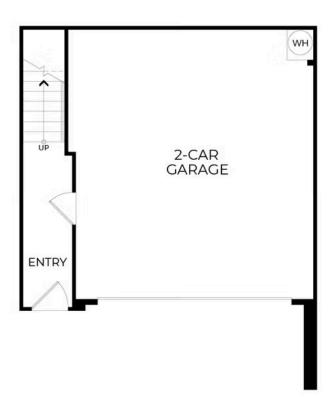

# STARTING AT **\$813,500**

1,266 Sq. Ft. 3 Story 2 Bed 2.5 Bath

2 Car Garage

Plan 1 is a carefully crafted two-bedroom home that offers approximately 1,266 square feet of modern living space. The main level boasts an open-concept layout where the kitchen flows to the great room and dining area, creating the perfect space for entertaining or relaxing at home. Expansive windows allow natural light to pour in, while two private decks extend the living space outdoors, offering ideal spots for morning coffee or evening unwinding.

Upstairs, both bedrooms serve as private retreats, each featuring an en-suite bath for ultimate convenience. The primary suite is a haven of relaxation with a spacious layout, a walk-in closet, and a shower with a built-in seat. With a two-car