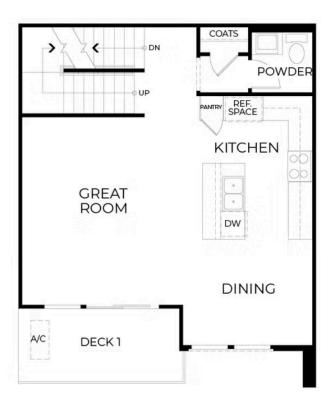

# STARTING AT **\$813,500**

1,266 Sq. Ft. 3 Story 2 Bed 2.5 Bath

2 Car Garage

Plan 1 is a carefully crafted two-bedroom home that offers approximately 1,266 square feet of modern living space. The main level boasts an open-concept layout where the kitchen flows to the great room and dining area, creating the perfect space for entertaining or relaxing at home. Expansive windows allow natural light to pour in, while two private decks extend the living space outdoors, offering ideal spots for morning coffee or evening unwinding.