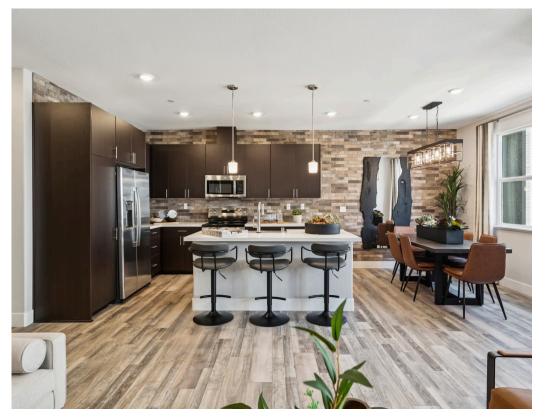

# STARTING AT **\$813,500**

1,266 Sq. Ft. 3 Story 2 Bed 2.5 Bath

2 Car Garage

Plan 1 is a carefully crafted two-bedroom home that offers approximately 1,266 square feet of modern living space. The main level boasts an open-concept layout where the kitchen flows to the great room and dining area, creating the perfect space for entertaining or relaxing at home. Expansive windows allow natural light to pour in, while two private decks extend the living space outdoors, offering ideal spots for morning coffee or evening unwinding.