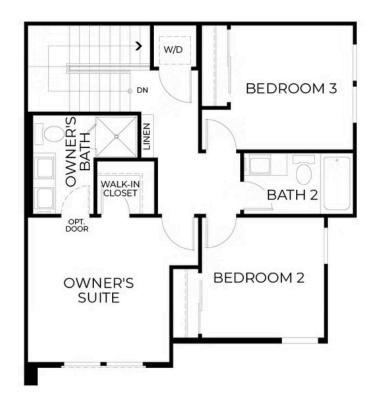

Upstairs, the primary suite offers a peaceful escape, featuring a large walk-in closet and a beautifully designed en-suite bath with a seated shower. Two additional bedrooms provide ample space for family members or guests, with easy access to a secondary full bath. A two-car garage ensures plenty of storage, making this home an ideal choice for those seeking modern