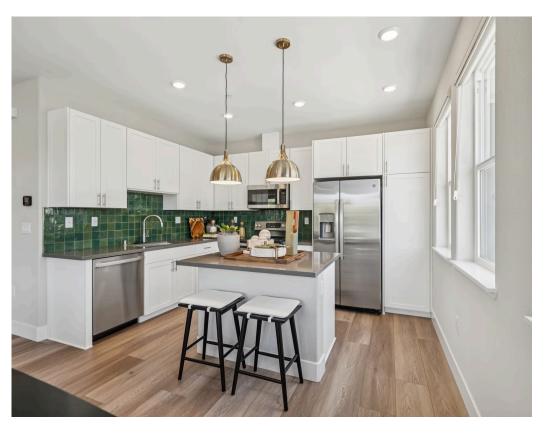

## **\$860,500**

1,359 Sq. Ft.

3 Story

3 Bed

2.5 Bath

2 Car Garage

Plan 2 is a versatile three-bedroom home spanning approximately 1,359 square feet. Designed with both ease and elegance in mind, the open-concept kitchen seamlessly connects to the dining room, creating a welcoming space for meals and gatherings. A private deck adds an extra touch of outdoor living, perfect for enjoying fresh air and relaxation.