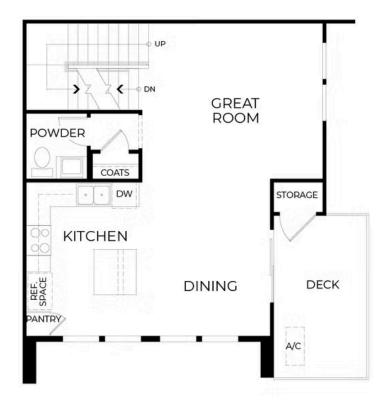

## **\$860,500**

1,359 Sq. Ft.

3 Story

3 Bed

2.5 Bath

2 Car Garage

Plan 2 is a versatile three-bedroom home spanning approximately 1,359 square feet. Designed with both ease and elegance in mind, the open-concept kitchen seamlessly connects to the dining room, creating a welcoming space for meals and gatherings. A private deck adds an extra touch of outdoor living, perfect for enjoying fresh air and relaxation.