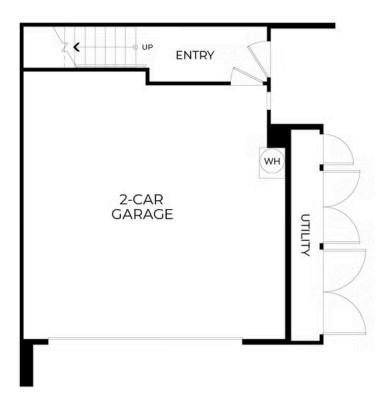

## FIRST FLOOR

MODEL ADDRESS

2804 Triad Place
Livermore, CA 94551

dfloyd@denovahomes.com

MODEL ADDRESS

2804 Triad Place
Livermore, CA 94551