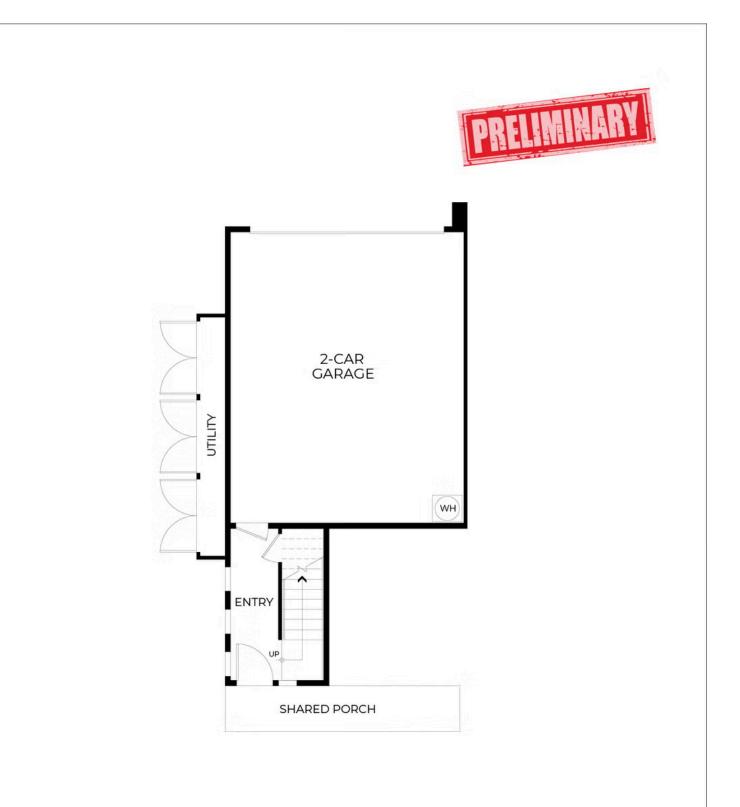

# CONSTRUCTION \$890,500 THE RESIDENCE 3

Row Townhome 1,391 Sq. Ft. 3 Story 2 Bed 2.5 Bath 2 Car Garage

Designed for modern living, Plan 3 offers approximately 1,391 square feet of modern living space. A private porch entry welcomes you inside, where the first floor features a dedicated work center or an optional powder bath, making it a perfect setup for remote work or additional storage. The open-concept main level includes a spacious great room, dining area, and kitchen with a walk-in corner pantry, providing practicality and style. A large deck provides an outdoor retreat, perfect for enjoying morning coffee or evening relaxation.

Livermore,CA 94551 Row Townhomes Dayna Floyd | 925-255-1808 dfloyd@denovahomes.com

All renderings are artist's conception. Actual porch and window configuration varies from artists renderings. DeNova Homes reserves the right to make changes in price, material, and specifications without notice and without liability for such changes. Broker cooperation welcome. Sales & marketing by DeNova Homes Sales, DRE #01247582 Equal Housing Opportunity.