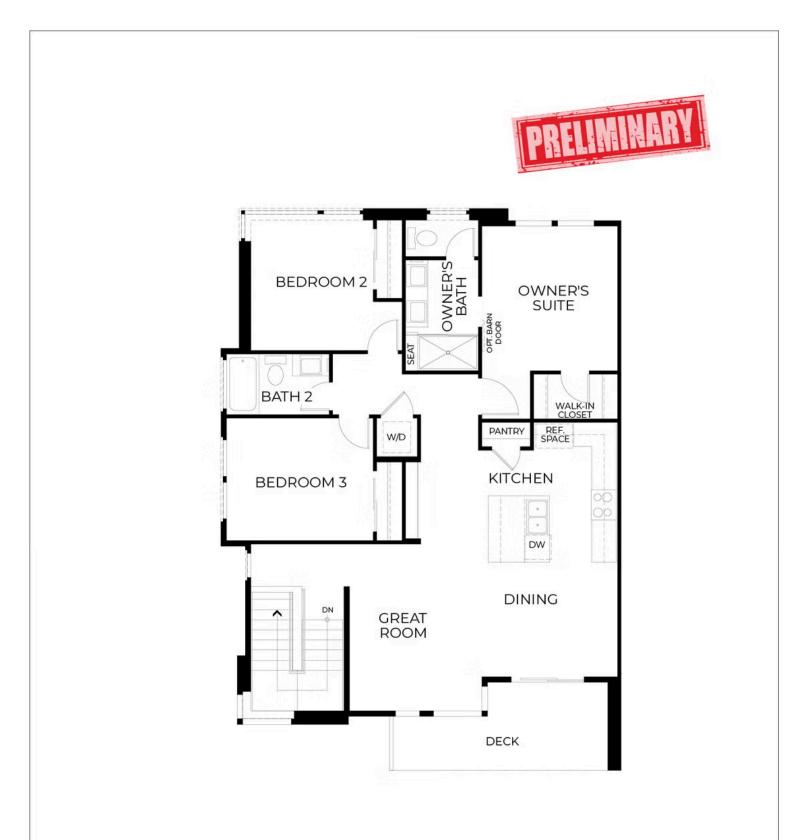

Upstairs, both bedrooms include en-suite baths for privacy and comfort, while the primary suite boasts a spacious walk-in closet and a seated shower. A two-car garage completes the home, offering storage and convenience in a well-designed layout. **Please see agent for more information.** 

Livermore,CA 94551 Row Townhomes Dayna Floyd | 925-255-1808 dfloyd@denovahomes.com

All renderings are artist's conception. Actual porch and window configuration varies from artists renderings. DeNova Homes reserves the right to make changes in price, material, and specifications without notice and without liability for such changes. Broker cooperation welcome. Sales & marketing by DeNova Homes Sales, DRE #01247582 Equal Housing Opportunity.