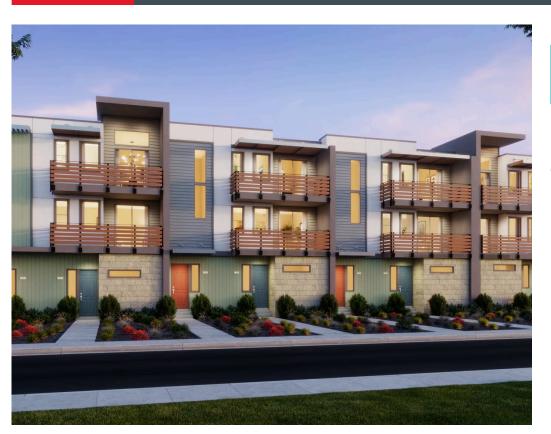

# CONSTRUCTION \$890,500 THE RESIDENCE 3

Row Townhome 1,391 Sq. Ft. 3 Story 2 Bed 2.5 Bath 2 Car Garage

Designed for modern living, Plan 3 offers approximately 1,391 square feet of modern living space. A private porch entry welcomes you inside, where the first floor features a dedicated work center or an optional powder bath, making it a perfect setup for remote work or additional storage. The open-concept main level includes a spacious great room, dining area, and kitchen with a walk-in corner pantry, providing practicality and style. A large deck provides an outdoor retreat, perfect for enjoying morning coffee or evening relaxation.

Livermore,CA 94551 Row Townhomes Dayna Floyd | 925-255-1808 dfloyd@denovahomes.com

All renderings are artist's conception. Actual porch and window configuration varies from artists renderings. DeNova Homes reserves the right to make changes in price, material, and specifications without notice and without liability for such changes. Broker cooperation welcome. Sales & marketing by DeNova Homes Sales, DRE #01247582 Equal Housing Opportunity.