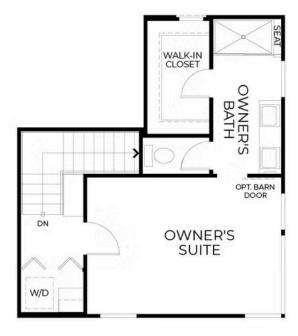

The primary suite is a private sanctuary featuring a grand walk-in closet and a spa-inspired bath with a shower seat for added comfort. A one-car garage provides convenience, while smart design choices maximize space, making this the ideal home for those seeking a stylish yet low-maintenance lifestyle. **Please see agent for more information.** 