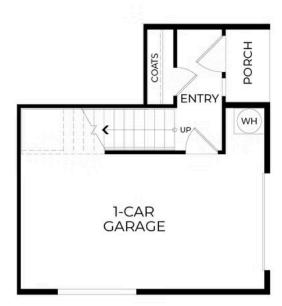

## **\$680,500**THE RESIDENCE 1

**Row Townhome** 

973 Sq. Ft.

3 Story

1 Bed

1.5 Bath

1 Car Garage

Plan 1 is a charming one-bedroom townhome that makes the most of its 973 square feet. A private porch entrance transports you upstairs to into an open living space where the kitchen, dining, and great room come together in a seamless design. A large deck extends the living area outdoors, offering a quiet retreat for fresh air and relaxation.