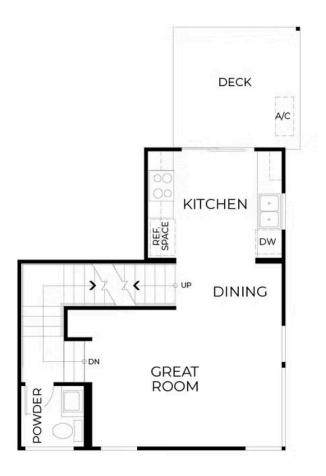

## **\$680,500**THE RESIDENCE 1

**Row Townhome** 

973 Sq. Ft.

3 Story

1 Bed

1.5 Bath

1 Car Garage

Plan 1 is a charming one-bedroom townhome that makes the most of its 973 square feet. A private porch entrance transports you upstairs to into an open living space where the kitchen, dining, and great room come together in a seamless design. A large deck extends the living area outdoors, offering a quiet retreat for fresh air and relaxation.