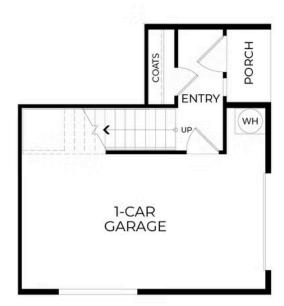

## \$685,290

973 Sq. Ft.

3 Story

1 Bed

1.5 Bath

1 Car Garage

Plan 1 is a charming one-bedroom townhome that makes the most of its 973 square feet. A private porch entrance transports you upstairs to into an open living space where the kitchen, dining, and great room come together in a seamless design. A large deck extends the living area outdoors, offering a quiet retreat for fresh air and relaxation.

The primary suite is a private sanctuary featuring a grand walk-in closet and a spa-inspired bath with a shower seat for added comfort. A one-car garage provides convenience, while smart design choices maximize space, making this the ideal home for those seeking a stylish yet low-maintenance lifestyle. **Please see agent for more information.** 