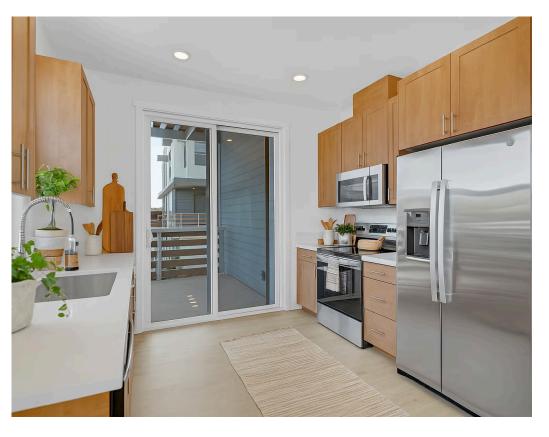

## \$685,290

973 Sq. Ft.

3 Story

1 Bed

1.5 Bath

1 Car Garage

Plan 1 is a charming one-bedroom townhome that makes the most of its 973 square feet. A private porch entrance transports you upstairs to into an open living space where the kitchen, dining, and great room come together in a seamless design. A large deck extends the living area outdoors, offering a quiet retreat for fresh air and relaxation.