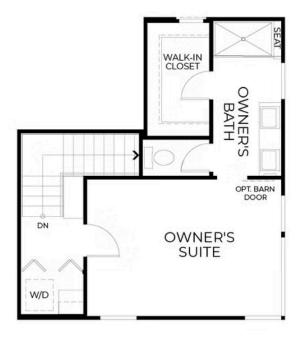

The primary suite is a private sanctuary featuring a grand walk-in closet and a spa-inspired bath with a shower seat for added comfort. A one-car garage provides convenience, while smart design choices maximize space, making this the ideal home for those seeking a stylish yet low-maintenance lifestyle. **Please see agent for more information.** 