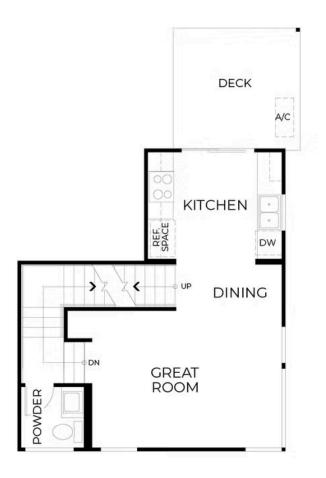

## \$685,290

973 Sq. Ft.

3 Story

1 Bed

1.5 Bath

1 Car Garage

Plan 1 is a charming one-bedroom townhome that makes the most of its 973 square feet. A private porch entrance transports you upstairs to into an open living space where the kitchen, dining, and great room come together in a seamless design. A large deck extends the living area outdoors, offering a quiet retreat for fresh air and relaxation.