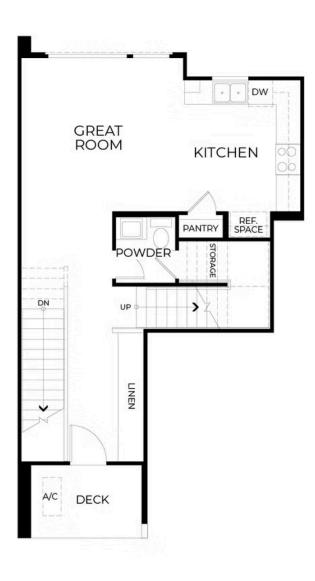

## **\$840,115**

1,286 Sq. Ft.

3 Story

2 Bed

2.5 Bath

2 Car Garage

Plan 2 offers an inviting two-bedroom layout with approximately 1,286 square feet of well-planned living space. The bright and airy great room flows effortlessly into the open kitchen, complete with a walk-in pantry. A spacious deck enhances the home, creating an outdoor extension perfect for dining or relaxing.

Upstairs, both bedrooms enjoy their own private bathrooms, making this home ideal for shared living or hosting guests. The primary suite features a generous walk-in closet and a beautifully designed bathroom with a seated shower. A two-car garage ensures ample parking and storage, making this home as functional as it is stylish. **Please see agent for more** 