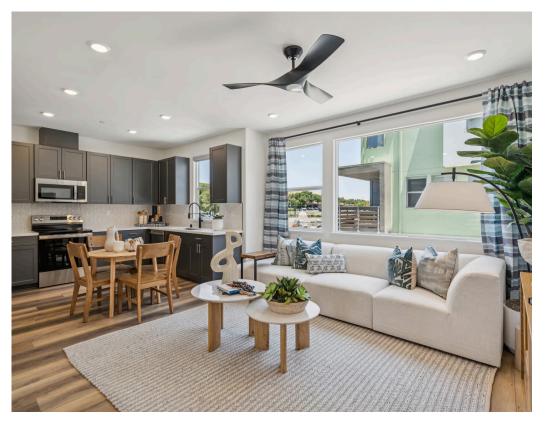

## **\$840,115**

1,286 Sq. Ft.

3 Story

2 Bed

2.5 Bath

2 Car Garage

Plan 2 offers an inviting two-bedroom layout with approximately 1,286 square feet of well-planned living space. The bright and airy great room flows effortlessly into the open kitchen, complete with a walk-in pantry. A spacious deck enhances the home, creating an outdoor extension perfect for dining or relaxing.