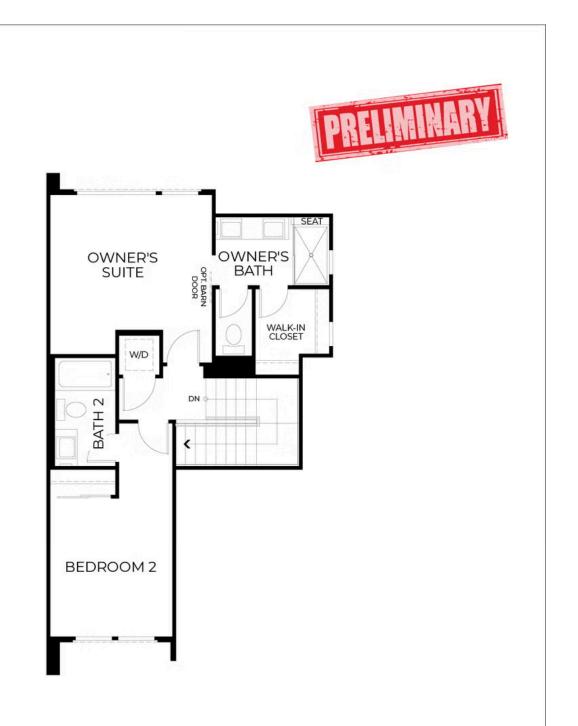

## **\$840,115**

1,286 Sq. Ft.

3 Story

2 Bed

2.5 Bath

2 Car Garage

Plan 2 offers an inviting two-bedroom layout with approximately 1,286 square feet of well-planned living space. The bright and airy great room flows effortlessly into the open kitchen, complete with a walk-in pantry. A spacious deck enhances the home, creating an outdoor extension perfect for dining or relaxing.

Upstairs, both bedrooms enjoy their own private bathrooms, making this home ideal for shared living or hosting guests. The primary suite features a generous walk-in closet and a beautifully designed bathroom with a seated shower. A two-car garage ensures ample parking and storage, making this home as functional as it is stylish. **Please see agent for more** 