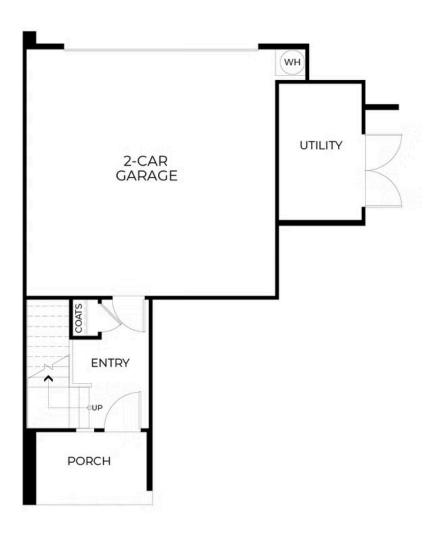

## **\$840,115**

1,286 Sq. Ft.

3 Story

2 Bed

2.5 Bath

2 Car Garage

Plan 2 offers an inviting two-bedroom layout with approximately 1,286 square feet of well-planned living space. The bright and airy great room flows effortlessly into the open kitchen, complete with a walk-in pantry. A spacious deck enhances the home, creating an outdoor extension perfect for dining or relaxing.

Upstairs, both bedrooms enjoy their own private bathrooms, making this home ideal for shared living or hosting guests. The primary suite features a generous walk-in closet and a beautifully designed bathroom with a seated shower. A two-car garage ensures ample parking and storage, making this home as functional as it is stylish. **Please see agent for more** 