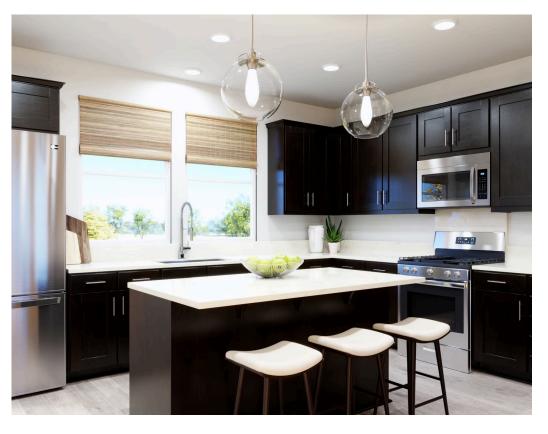

## \$888,900

1,391 Sq. Ft.

3 Story

2 Bed

2.5 Bath

2 Car Garage

Designed for modern living, Plan 3 offers approximately 1,391 square feet of modern living space. A private porch entry welcomes you inside, where the first floor features a dedicated work center or an optional powder bath, making it a perfect setup for remote work or additional storage. The open-concept main level includes a spacious great room, dining area, and kitchen with a walk-in corner pantry, providing practicality and style. A large deck provides an outdoor retreat, perfect for enjoying morning coffee or evening relaxation.