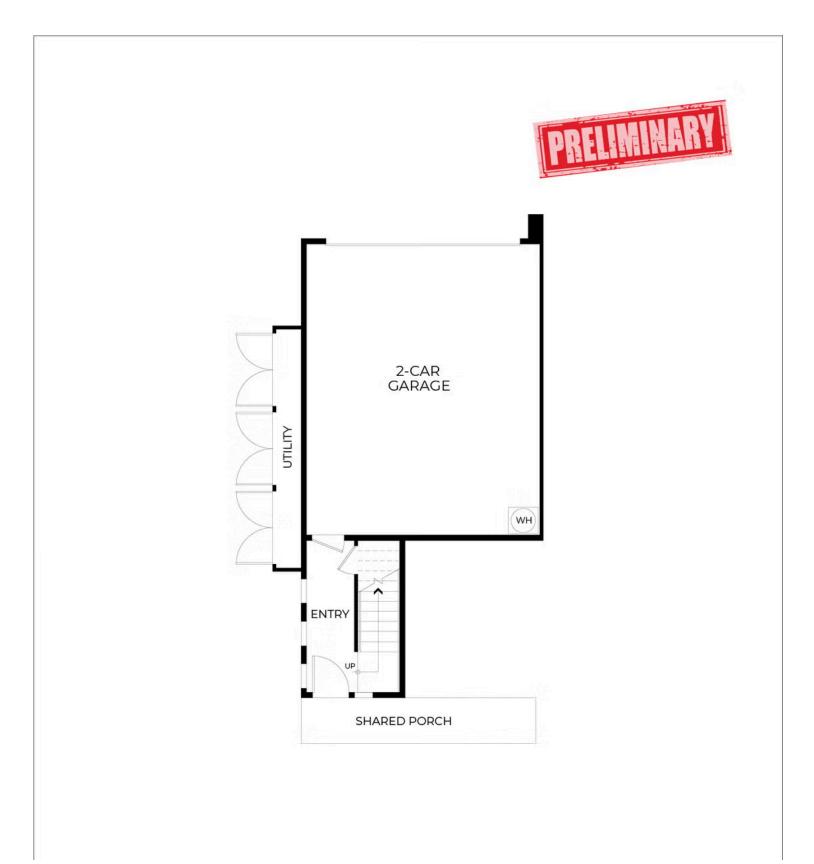

## \$888,900

1,391 Sq. Ft.

3 Story

2 Bed

2.5 Bath

2 Car Garage

Designed for modern living, Plan 3 offers approximately 1,391 square feet of modern living space. A private porch entry welcomes you inside, where the first floor features a dedicated work center or an optional powder bath, making it a perfect setup for remote work or additional storage. The open-concept main level includes a spacious great room, dining area, and kitchen with a walk-in corner pantry, providing practicality and style. A large deck provides an outdoor retreat, perfect for enjoying morning coffee or evening relaxation.