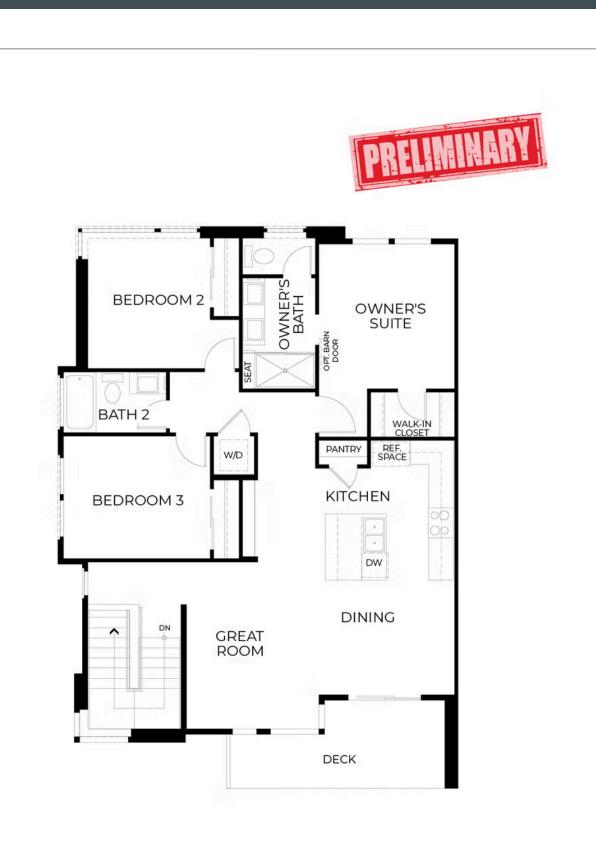

## \$888,900

1,391 Sq. Ft.

3 Story

2 Bed

2.5 Bath

2 Car Garage

Designed for modern living, Plan 3 offers approximately 1,391 square feet of modern living space. A private porch entry welcomes you inside, where the first floor features a dedicated work center or an optional powder bath, making it a perfect setup for remote work or additional storage. The open-concept main level includes a spacious great room, dining area, and kitchen with a walk-in corner pantry, providing practicality and style. A large deck provides an outdoor retreat, perfect for enjoying morning coffee or evening relaxation.

Upstairs, both bedrooms include en-suite baths for privacy and comfort, while the primary suite boasts a spacious walk-in

MODEL ADDRESS
2804 Triad Place
Livermore, CA 94551