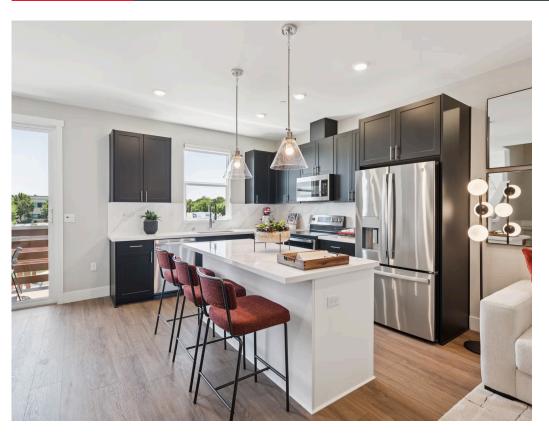

## \$938,900

1,608 Sq. Ft.

3 Story

3 Bed

3 Bath

2 Car Garage

With approximately 1,608 square feet of living space, Plan 4 offers flexibility and comfort for a variety of lifestyles. A private porch entry leads to a welcoming foyer, where a first-floor work center or optional powder bath adds convenience. The second floor showcases an open-concept kitchen, dining, and great room, ideal for entertaining. Two decks offer additional outdoor spaces, enhancing the home's livability.