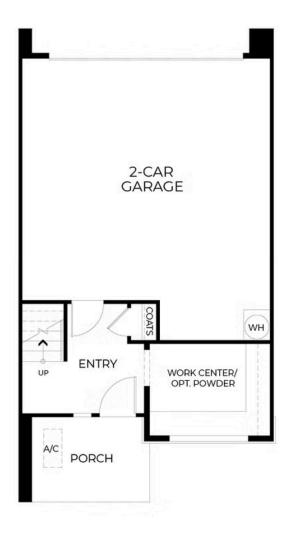

## \$938,900

1,608 Sq. Ft.

3 Story

3 Bed

3 Bath

2 Car Garage

With approximately 1,608 square feet of living space, Plan 4 offers flexibility and comfort for a variety of lifestyles. A private porch entry leads to a welcoming foyer, where a first-floor work center or optional powder bath adds convenience. The second floor showcases an open-concept kitchen, dining, and great room, ideal for entertaining. Two decks offer additional outdoor spaces, enhancing the home's livability.