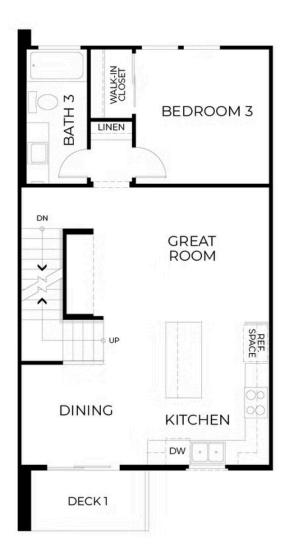

## \$938,900

1,608 Sq. Ft.

3 Story

3 Bed

3 Bath

2 Car Garage

With approximately 1,608 square feet of living space, Plan 4 offers flexibility and comfort for a variety of lifestyles. A private porch entry leads to a welcoming foyer, where a first-floor work center or optional powder bath adds convenience. The second floor showcases an open-concept kitchen, dining, and great room, ideal for entertaining. Two decks offer additional outdoor spaces, enhancing the home's livability.

The primary suite is a true retreat, featuring a spacious walk-in closet, a beautifully appointed en-suite bath with a seated shower and its own private deck. Two additional bedrooms provide plenty of space for family, guests, or a home office,