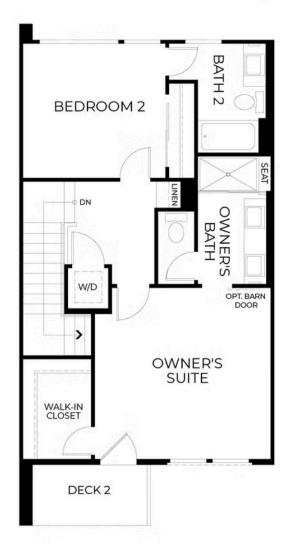

## \$938,900

1,608 Sq. Ft.

3 Story

3 Bed

3 Bath

2 Car Garage

With approximately 1,608 square feet of living space, Plan 4 offers flexibility and comfort for a variety of lifestyles. A private porch entry leads to a welcoming foyer, where a first-floor work center or optional powder bath adds convenience. The second floor showcases an open-concept kitchen, dining, and great room, ideal for entertaining. Two decks offer additional outdoor spaces, enhancing the home's livability.

The primary suite is a true retreat, featuring a spacious walk-in closet, a beautifully appointed en-suite bath with a seated shower and its own private deck. Two additional bedrooms provide plenty of space for family, guests, or a home office,