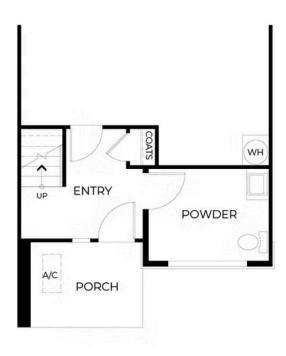

## \$938,900

1,608 Sq. Ft.

3 Story

3 Bed

3 Bath

2 Car Garage

With approximately 1,608 square feet of living space, Plan 4 offers flexibility and comfort for a variety of lifestyles. A private porch entry leads to a welcoming foyer, where a first-floor work center or optional powder bath adds convenience. The second floor showcases an open-concept kitchen, dining, and great room, ideal for entertaining. Two decks offer additional outdoor spaces, enhancing the home's livability.

MODEL ADDRESS

2804 Triad Place

Livermore, CA 94551

MODEL ADDRESS
2804 Triad Place
Livermore,CA 94551

MODEL ADDRESS
2804 Triad Place
Livermore,CA 94551

MODEL ADDRESS
2804 Triad Place
Livermore, CA 94551

OPTIONAL ADP POWDER