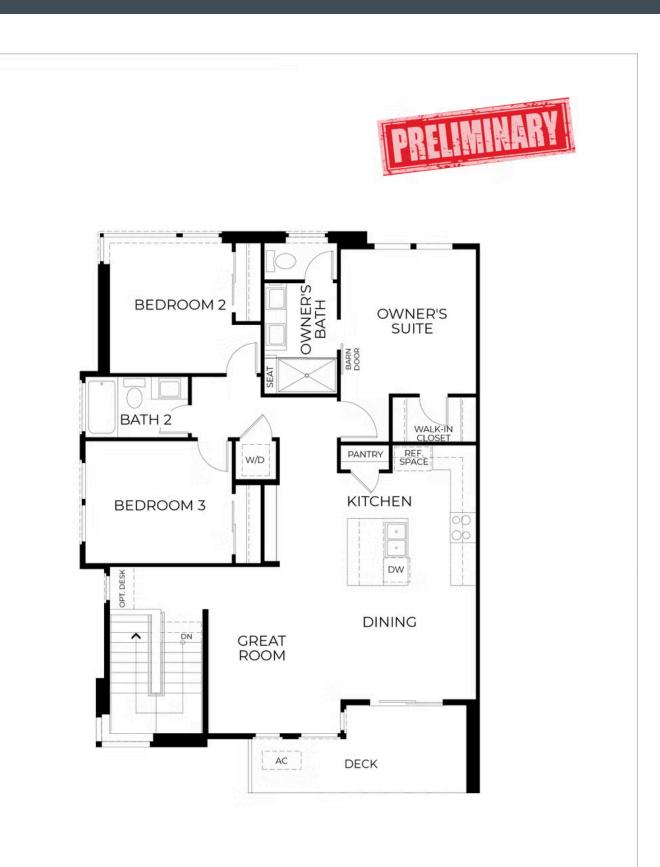

## **\$802,500**THE RESIDENCE 3

Stacked Flat

1,445 Sq. Ft.

3 Story

3 Bed

2.5 Bath

2 Car Garage

Plan 3 is a spacious three-bedroom flat featuring approximately 1,445 square feet of intentionally designed living space. A shared porch with a private entry ensures a welcoming and private atmosphere. Inside, the open kitchen connects seamlessly to the great room and dining area, creating an ideal space for gatherings and daily living. A large deck offers a peaceful outdoor retreat.

An optional desk area adds flexibility for work or study, while a generous pantry provides additional kitchen storage. The primary suite boasts a spacious walk-in closet and a seated shower, while two additional bedrooms share a well-appointed bath. With a two-car garage and a smart layout, Plan 3 delivers ease and comfort in a modern home design. **Please see agent for more information.** 