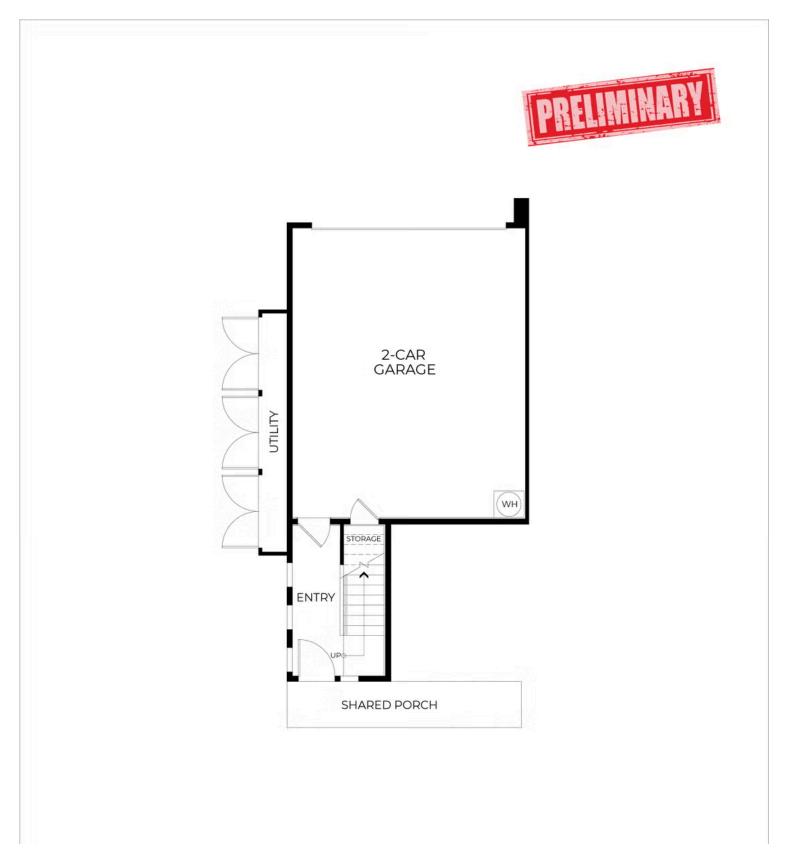

## **\$802,500**THE RESIDENCE 3

Stacked Flat

1,445 Sq. Ft.

3 Story

3 Bed

2.5 Bath

2 Car Garage

Plan 3 is a spacious three-bedroom flat featuring approximately 1,445 square feet of intentionally designed living space. A shared porch with a private entry ensures a welcoming and private atmosphere. Inside, the open kitchen connects seamlessly to the great room and dining area, creating an ideal space for gatherings and daily living. A large deck offers a peaceful outdoor retreat.

An optional desk area adds flexibility for work or study, while a generous pantry provides additional kitchen storage. The primary suite boasts a spacious walk-in closet and a seated shower, while two additional bedrooms share a well-appointed bath. With a two-car garage and a smart layout, Plan 3 delivers ease and comfort in a modern home design. **Please see agent for more information.** 