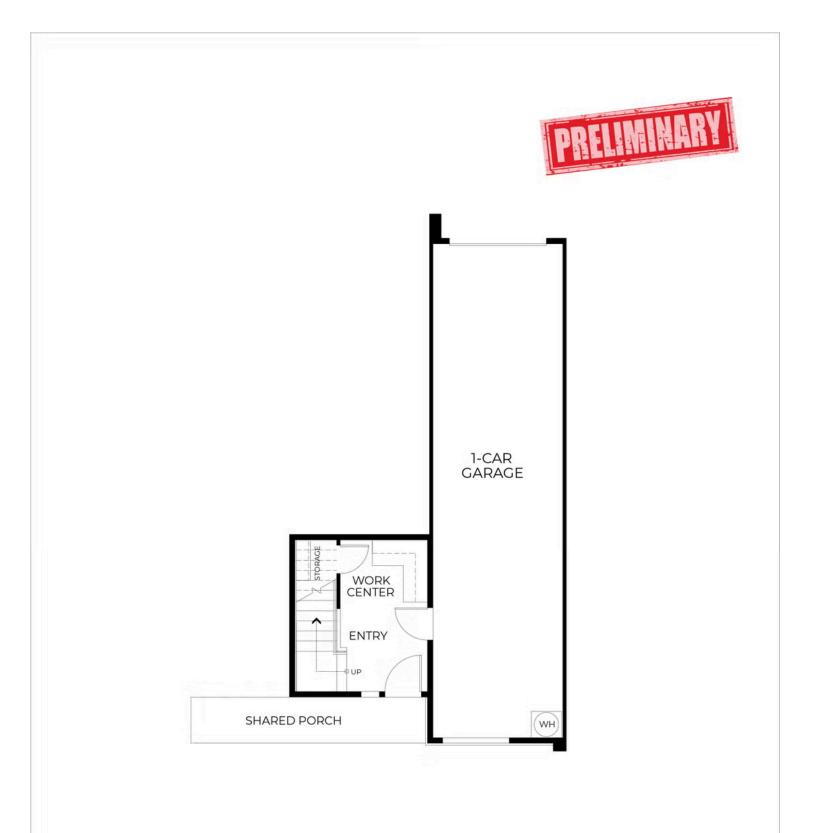

## 2906 Triad Place

Livermore,CA 94551 Stacked Flats Dayna Floyd | 925-255-1808 dfloyd@denovahomes.com

Stacked Flat 1,197 Sq. Ft. 2 Story 2 Bed 2 Bath 1 Car Garage

Plan 1 is a chic two-bedroom flat offering approximately 1,197 square feet of well-designed living space. A shared porch entry leads to a private entrance, ensuring an intimate and welcoming atmosphere. The first floor features a dedicated work center, perfect for remote work or creative pursuits. The open kitchen flows into the great room, where a unique drop-down counter serves as a dining space.