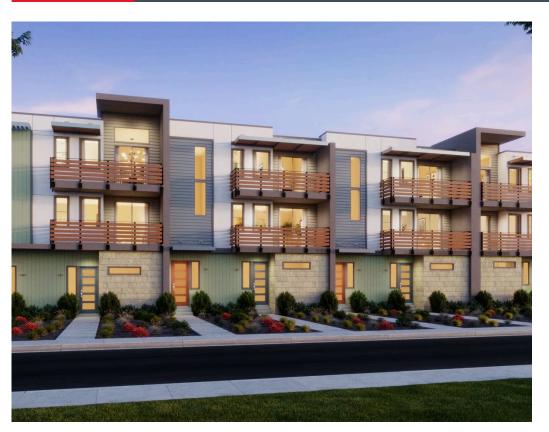

## 2906 Triad Place

Livermore,CA 94551 Stacked Flats Dayna Floyd | 925-255-1808 dfloyd@denovahomes.com

Stacked Flat 1,197 Sq. Ft. 2 Story 2 Bed 2 Bath 1 Car Garage

Plan 1 is a chic two-bedroom flat offering approximately 1,197 square feet of well-designed living space. A shared porch entry leads to a private entrance, ensuring an intimate and welcoming atmosphere. The first floor features a dedicated work center, perfect for remote work or creative pursuits. The open kitchen flows into the great room, where a unique drop-down counter serves as a dining space.