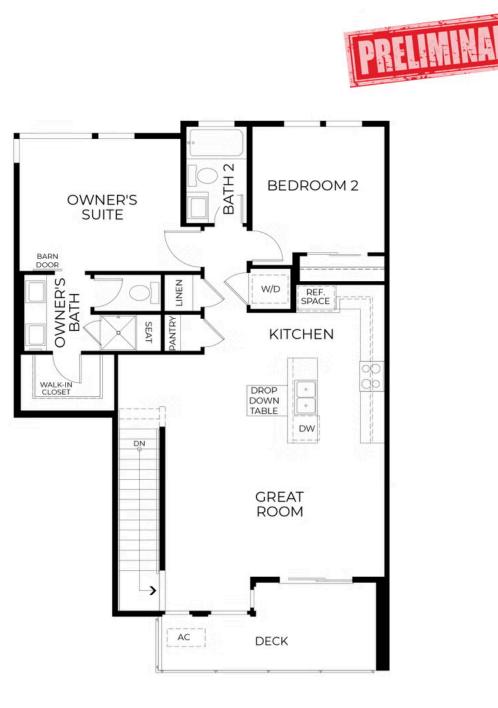

## 2906 Triad Place

Livermore,CA 94551 Stacked Flats Dayna Floyd | 925-255-1808 dfloyd@denovahomes.com

Stacked Flat 1,197 Sq. Ft. 2 Story 2 Bed 2 Bath 1 Car Garage

Plan 1 is a chic two-bedroom flat offering approximately 1,197 square feet of well-designed living space. A shared porch entry leads to a private entrance, ensuring an intimate and welcoming atmosphere. The first floor features a dedicated work center, perfect for remote work or creative pursuits. The open kitchen flows into the great room, where a unique drop-down counter serves as a dining space.

A spacious deck extends the living space outdoors, providing a place to relax and unwind. The primary suite includes a walk-in closet and a seated shower for added luxury, while a one-car garage offers convenient parking and storage. **Please see agent for more information.** 