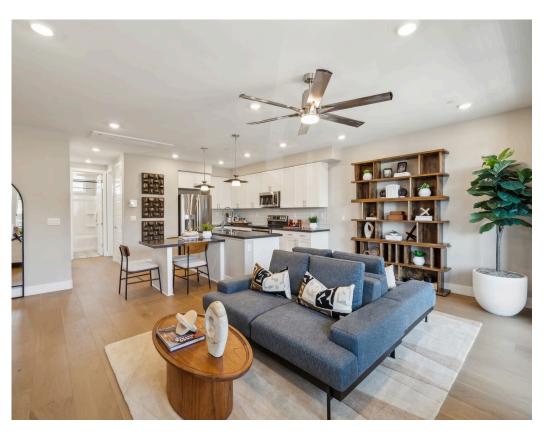

## \$703,900

- 1,197 Sq. Ft.
- 2 Story
- 2 Bed
- 2 Bath
- 1 Car Garage

Plan 1 is a chic two-bedroom flat offering approximately 1,197 square feet of well-designed living space. A shared porch entry leads to a private entrance, ensuring an intimate and welcoming atmosphere. The first floor features a dedicated work center, perfect for remote work or creative pursuits. The open kitchen flows into the great room, where a unique drop-down counter serves as a dining space.

A spacious deck extends the living space outdoors, providing a place to relax and unwind. The primary suite includes a walk-in closet and a seated shower for added luxury, while a one-car garage offers convenient parking and storage.