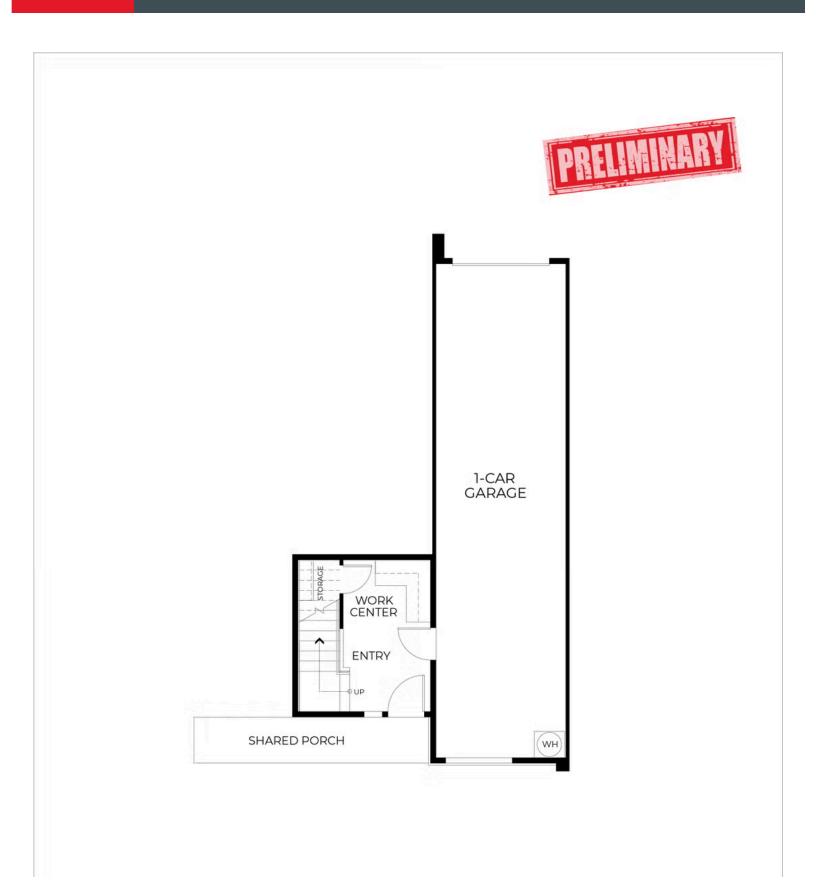

## \$703,900

- 1,197 Sq. Ft.
- 2 Story
- 2 Bed
- 2 Bath
- 1 Car Garage

Plan 1 is a chic two-bedroom flat offering approximately 1,197 square feet of well-designed living space. A shared porch entry leads to a private entrance, ensuring an intimate and welcoming atmosphere. The first floor features a dedicated work center, perfect for remote work or creative pursuits. The open kitchen flows into the great room, where a unique drop-down counter serves as a dining space.

A spacious deck extends the living space outdoors, providing a place to relax and unwind. The primary suite includes a walk-in closet and a seated shower for added luxury, while a one-car garage offers convenient parking and storage.