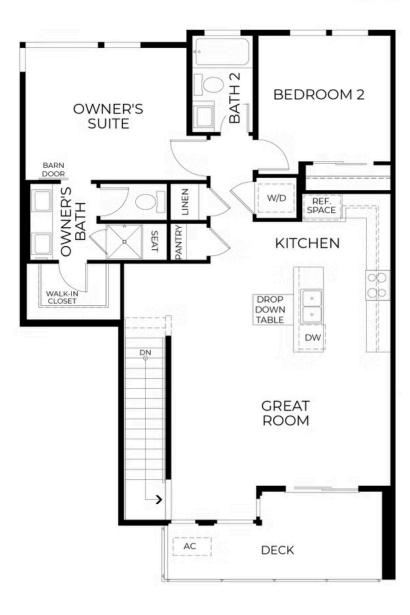

## \$703,900

- 1,197 Sq. Ft.
- 2 Story
- 2 Bed
- 2 Bath
- 1 Car Garage

Plan 1 is a chic two-bedroom flat offering approximately 1,197 square feet of well-designed living space. A shared porch entry leads to a private entrance, ensuring an intimate and welcoming atmosphere. The first floor features a dedicated work center, perfect for remote work or creative pursuits. The open kitchen flows into the great room, where a unique drop-down counter serves as a dining space.

A spacious deck extends the living space outdoors, providing a place to relax and unwind. The primary suite includes a walk-in closet and a seated shower for added luxury, while a one-car garage offers convenient parking and storage.