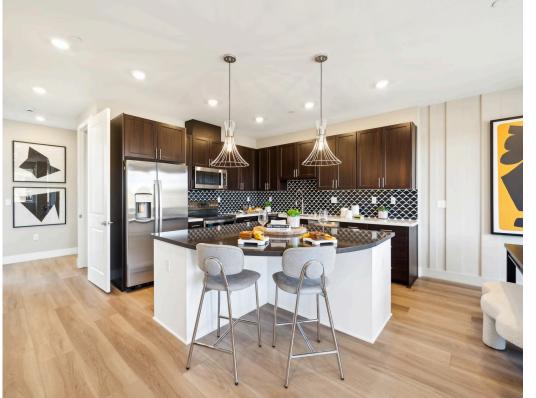

MODEL ADDRESS 2804 Triad Place Livermore,CA 94551 Dayna Floyd | 925-255-1808 dfloyd@denovahomes.com

- 1,400 Sq. Ft.
- 3 Story
- 2 Bed
- 2.5 Bath
- 2 Car Garage

With approximately 1,400 square feet, Plan 2 offers a functional layout designed for modern living. A shared porch leads to a private entry where upstairs is a centrally located kitchen with easy access to the pantry, coat closet, and linen storage, ensuring effortless organization.

The primary suite is a relaxing retreat with a seated shower and a well-appointed walk-in closet. A second bedroom and bath provide additional space, making this home ideal for small families, roommates, or guests. A two-car garage adds convenience to this thoughtfully designed residence. **Please see agent for more information.** 