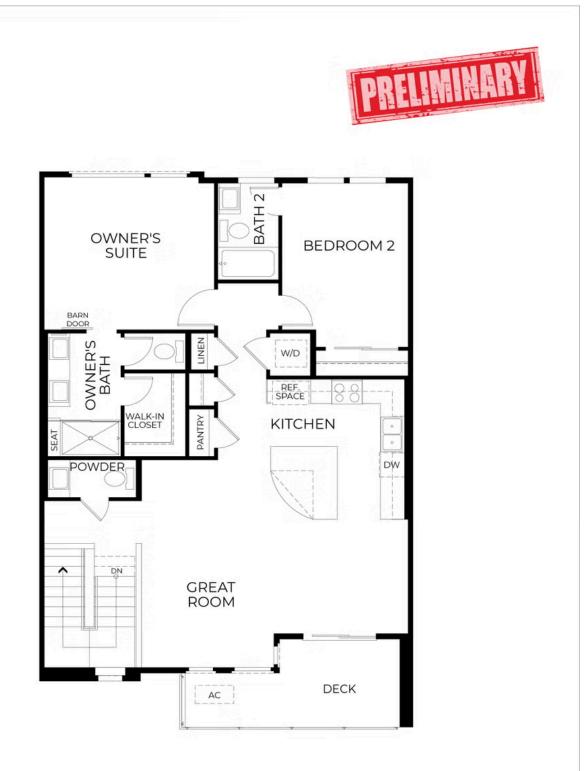

MODEL ADDRESS 2804 Triad Place Livermore,CA 94551 Dayna Floyd | 925-255-1808 dfloyd@denovahomes.com

- 1,400 Sq. Ft.
- 3 Story
- 2 Bed
- 2.5 Bath
- 2 Car Garage

With approximately 1,400 square feet, Plan 2 offers a functional layout designed for modern living. A shared porch leads to a private entry where upstairs is a centrally located kitchen with easy access to the pantry, coat closet, and linen storage, ensuring effortless organization.

The primary suite is a relaxing retreat with a seated shower and a well-appointed walk-in closet. A second bedroom and bath provide additional space, making this home ideal for small families, roommates, or guests. A two-car garage adds convenience to this thoughtfully designed residence. **Please see agent for more information.** 