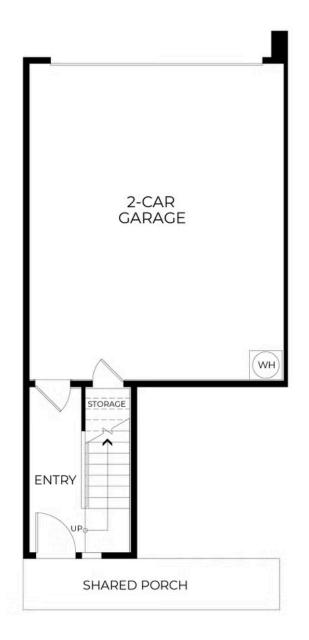

MODEL ADDRESS 2804 Triad Place Livermore,CA 94551 Dayna Floyd | 925-255-1808 dfloyd@denovahomes.com

- 1,400 Sq. Ft.
- 3 Story
- 2 Bed
- 2.5 Bath
- 2 Car Garage

With approximately 1,400 square feet, Plan 2 offers a functional layout designed for modern living. A shared porch leads to a private entry where upstairs is a centrally located kitchen with easy access to the pantry, coat closet, and linen storage, ensuring effortless organization.

The primary suite is a relaxing retreat with a seated shower and a well-appointed walk-in closet. A second bedroom and bath provide additional space, making this home ideal for small families, roommates, or guests. A two-car garage adds convenience to this thoughtfully designed residence. **Please see agent for more information.** 