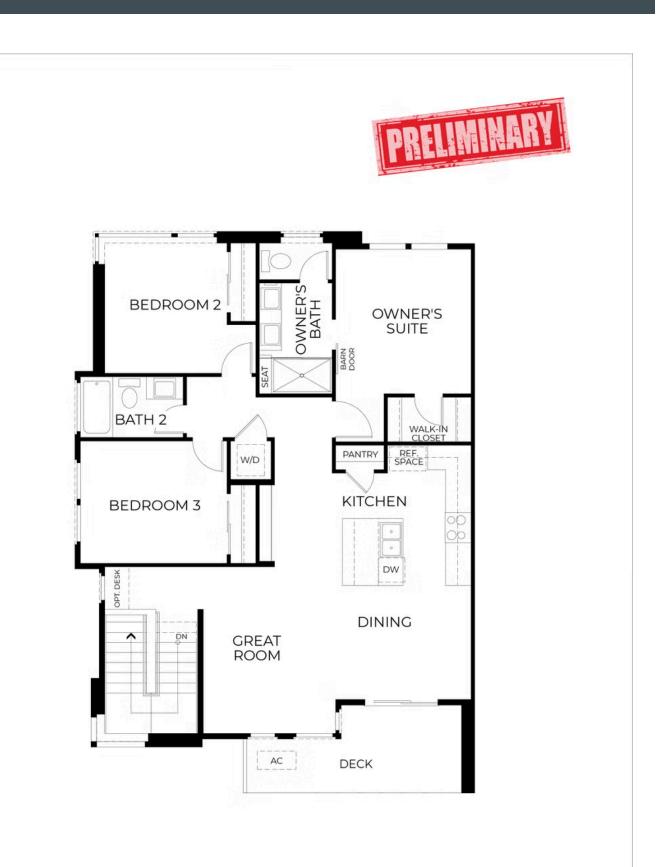

## \$802,500

- 1,445 Sq. Ft.
- 3 Story
- 3 Bed
- 2.5 Bath
- 2 Car Garage

Plan 3 is a spacious three-bedroom flat featuring approximately 1,445 square feet of intentionally designed living space. A shared porch with a private entry ensures a welcoming and private atmosphere. Inside, the open kitchen connects seamlessly to the great room and dining area, creating an ideal space for gatherings and daily living. A large deck offers a peaceful outdoor retreat.

An optional desk area adds flexibility for work or study, while a generous pantry provides additional kitchen storage. The primary suite boasts a spacious walk-in closet and a seated shower, while two additional bedrooms share a well-appointed