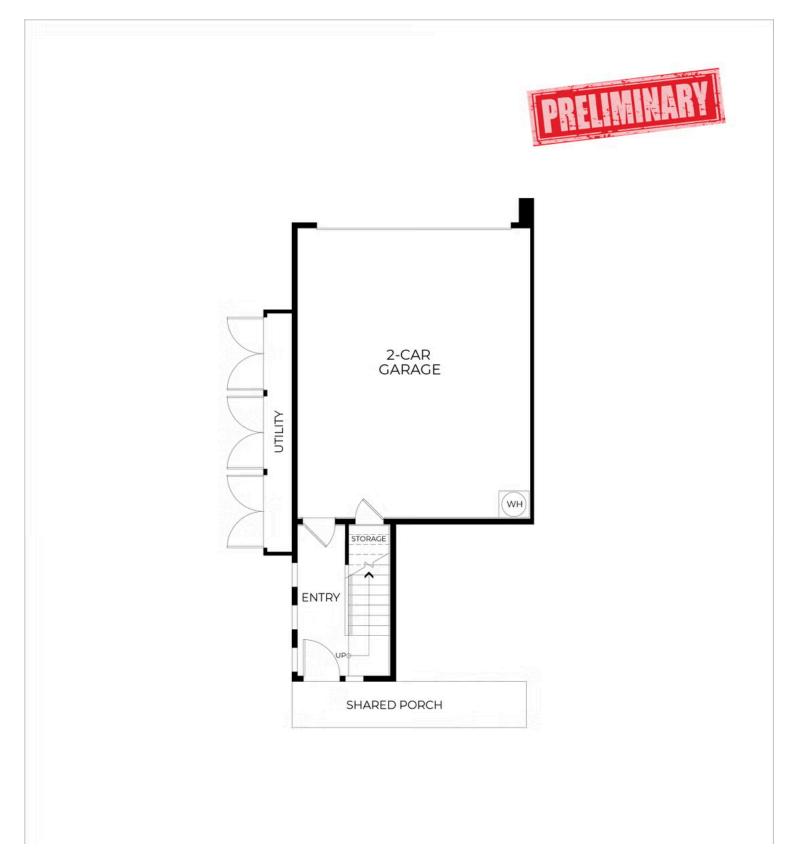

## \$802,500

- 1,445 Sq. Ft.
- 3 Story
- 3 Bed
- 2.5 Bath
- 2 Car Garage

Plan 3 is a spacious three-bedroom flat featuring approximately 1,445 square feet of intentionally designed living space. A shared porch with a private entry ensures a welcoming and private atmosphere. Inside, the open kitchen connects seamlessly to the great room and dining area, creating an ideal space for gatherings and daily living. A large deck offers a peaceful outdoor retreat.