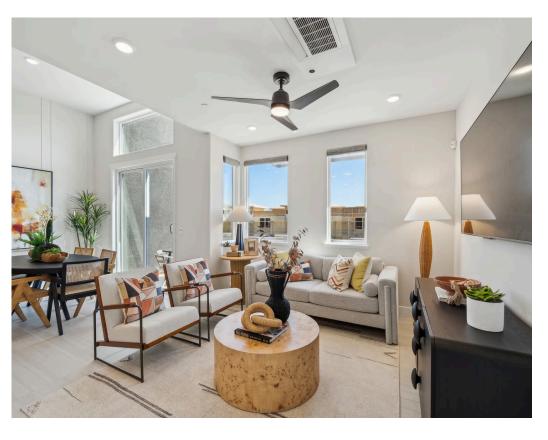

## \$802,500

- 1,445 Sq. Ft.
- 3 Story
- 3 Bed
- 2.5 Bath
- 2 Car Garage

Plan 3 is a spacious three-bedroom flat featuring approximately 1,445 square feet of intentionally designed living space. A shared porch with a private entry ensures a welcoming and private atmosphere. Inside, the open kitchen connects seamlessly to the great room and dining area, creating an ideal space for gatherings and daily living. A large deck offers a peaceful outdoor retreat.