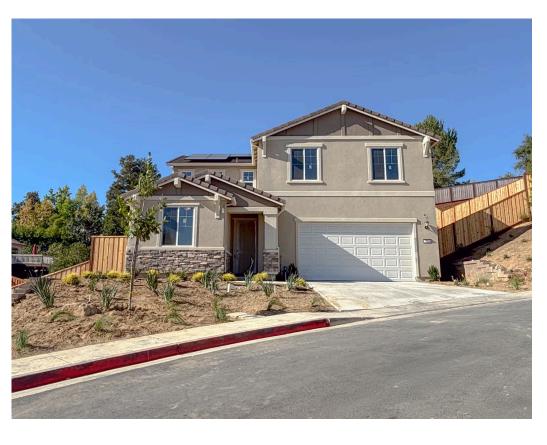

### 31 DeNova Lane

Martinez,CA 94553 180 Midhill

### UNDER CONSTRUCTION

# **\$1,069,500**THE RESIDENCE 1

Craftsman

2,182 Sq. Ft.

2 Story

4 Bed

3 Bath

2 Car Garage

Residence 1 is a versatile two-story home designed for modern living, offering approximately 2,238 square feet of carefully planned space with 4 bedrooms, a loft (or 5th bedroom), 3 baths, and a 2-car garage. From the moment you step onto the charming covered porch, you will feel at home. The thoughtfully designed first floor features an open flow between the great room, dining area, and kitchen, creating an inviting atmosphere for everything from casual family meals to large gatherings. A convenient downstairs guest bedroom with a walk-in closet adds flexibility, whether hosting extended family or creating a private office space.