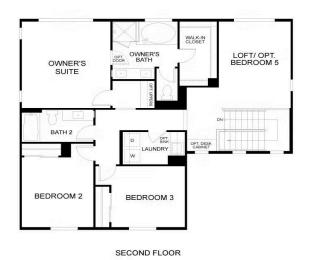

Upstairs, a spacious loft offers a comfortable spot for relaxation, entertainment, or a home office, with the option to convert it into a fifth bedroom to suit your needs. The grand owner's suite is a true highlight, offering a luxurious private retreat with an oversized walk-in closet and an elegant en-suite bathroom. Two additional bedrooms, a full bathroom, and the convenience of an optional built-in desk overlooking the stairs complete the second floor.

#### 31 DeNova Lane Martinez,CA 94553 180 Midhill

FIRST FLOOR

Residence 1 First Floor

Residence 1 Second Floor

180 Midhill

Residence 1