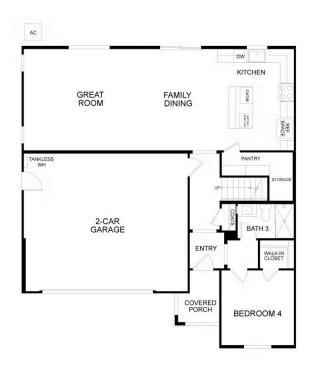

## 31 DeNova Lane Martinez,CA 94553 180 Midhill

FIRST FLOOR

Residence 1

# **\$1,069,500**THE RESIDENCE 1

Craftsman

2,182 Sq. Ft.

2 Story

4 Bed

3 Bath

2 Car Garage

Residence 1 is a versatile two-story home designed for modern living, offering approximately 2,238 square feet of carefully planned space with 4 bedrooms, a loft (or 5th bedroom), 3 baths, and a 2-car garage. From the moment you step onto the charming covered porch, you will feel at home. The thoughtfully designed first floor features an open flow between the great room, dining area, and kitchen, creating an inviting atmosphere for everything from casual family meals to large gatherings. A convenient downstairs guest bedroom with a walk-in closet adds flexibility, whether hosting extended family or creating a private office space.