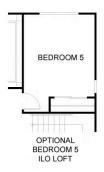

Upstairs, a spacious loft offers a comfortable spot for relaxation, entertainment, or a home office, with the option to convert it into a fifth bedroom to suit your needs. The grand owner's suite is a true highlight, offering a luxurious private retreat with an oversized walk-in closet and an elegant en-suite bathroom. Two additional bedrooms, a full bathroom, and the convenience of an optional built-in desk overlooking the stairs complete the second floor.