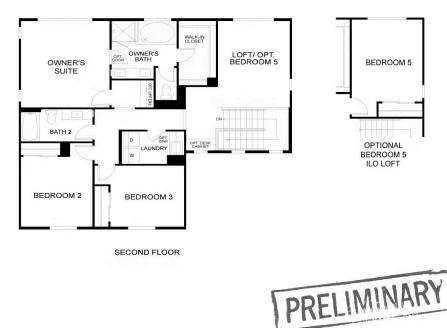

Upstairs, a spacious loft offers a comfortable spot for relaxation, entertainment, or a home office, with the option to convert it into a fifth bedroom to suit your needs. The grand owner's suite is a true highlight, offering a luxurious private retreat with an oversized walk-in closet and an elegant en-suite bathroom. Two additional bedrooms, a full bathroom, and the convenience of an optional built-in desk overlooking the stairs complete the second floor.

#### 31 DeNova Lane Martinez,CA 94553 180 Midhill

FIRST FLOOR

Residence 1 First Floor

Residence 1 Second Floor

180 Midhill

Residence 1