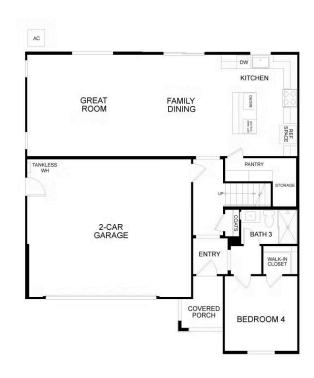

#### 31 DeNova Lane Martinez,CA 94553 180 Midhill

FIRST FLOOR

Residence 1 First Floor

Residence 1 Second Floor

180 Midhill

Residence 1

# **\$1,069,500**THE RESIDENCE 1

Craftsman

2,182 Sq. Ft.

2 Story

4 Bed

3 Bath

2 Car Garage

Residence 1 is a versatile two-story home designed for modern living, offering approximately 2,238 square feet of carefully planned space with 4 bedrooms, a loft (or 5th bedroom), 3 baths, and a 2-car garage. From the moment you step onto the charming covered porch, you will feel at home. The thoughtfully designed first floor features an open flow between the great room, dining area, and kitchen, creating an inviting atmosphere for everything from casual family meals to large gatherings. A convenient downstairs guest bedroom with a walk-in closet adds flexibility, whether hosting extended family or creating a private office space.