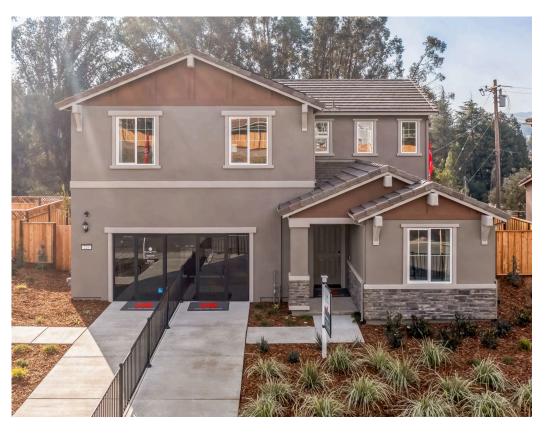

## The Residence 1

MODEL ADDRESS
31 DeNova Way
Martinez, CA 94553

Dayna Floyd | 9252551808 dfloyd@denovahomes.com

## \$1,069,500

- 2,182 Sq. Ft.
- 2 Story
- 4 Bed
- 3 Bath
- 2 Car Garage

Residence 1 is a versatile two-story home designed for modern living, offering approximately 2,238 square feet of carefully planned space with 4 bedrooms, a loft (or 5th bedroom), 3 baths, and a 2-car garage. From the moment you step onto the charming covered porch, you will feel at home. The thoughtfully designed first floor features an open flow between the great room, dining area, and kitchen, creating an inviting atmosphere for everything from casual family meals to large gatherings. A convenient downstairs guest bedroom with a walk-in closet adds flexibility, whether hosting extended family or creating a private office space.