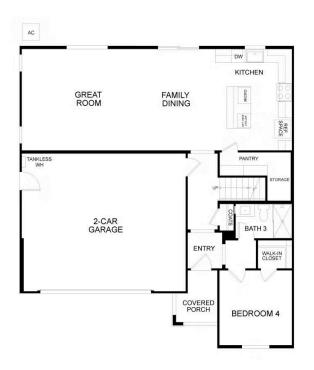

## \$1,069,500

- 2,182 Sq. Ft.
- 2 Story
- 4 Bed
- 3 Bath
- 2 Car Garage

Residence 1 is a versatile two-story home designed for modern living, offering approximately 2,238 square feet of carefully planned space with 4 bedrooms, a loft (or 5th bedroom), 3 baths, and a 2-car garage. From the moment you step onto the charming covered porch, you will feel at home. The thoughtfully designed first floor features an open flow between the great room, dining area, and kitchen, creating an inviting atmosphere for everything from casual family meals to large gatherings. A convenient downstairs guest bedroom with a walk-in closet adds flexibility, whether hosting extended family or creating a private office space.

MODEL ADDRESS
31 DeNova Way
Martinez, CA 94553

FIRST FLOOR

Residence 1

MODEL ADDRESS
31 DeNova Way
Martinez, CA 94553

FIRST FLOOR

Residence 1 First Floor

MODEL ADDRESS
31 DeNova Way
Martinez, CA 94553

Residence 1 Second Floor