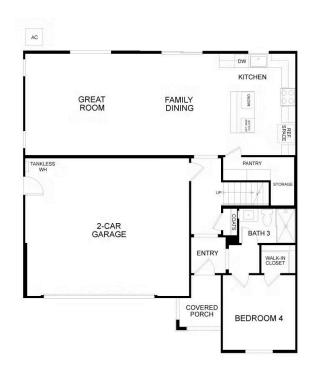

## \$1,069,500

- 2,182 Sq. Ft.
- 2 Story
- 4 Bed
- 3 Bath
- 2 Car Garage

Residence 1 is a versatile two-story home designed for modern living, offering approximately 2,238 square feet of carefully planned space with 4 bedrooms, a loft (or 5th bedroom), 3 baths, and a 2-car garage. From the moment you step onto the charming covered porch, you will feel at home. The thoughtfully designed first floor features an open flow between the great room, dining area, and kitchen, creating an inviting atmosphere for everything from casual family meals to large gatherings. A convenient downstairs guest bedroom with a walk-in closet adds flexibility, whether hosting extended family or creating a private office space.

MODEL ADDRESS
31 DeNova Way
Martinez, CA 94553

FIRST FLOOR

Residence 1

MODEL ADDRESS
31 DeNova Way
Martinez, CA 94553

FIRST FLOOR

Residence 1 First Floor

MODEL ADDRESS
31 DeNova Way
Martinez, CA 94553

Residence 1 Second Floor