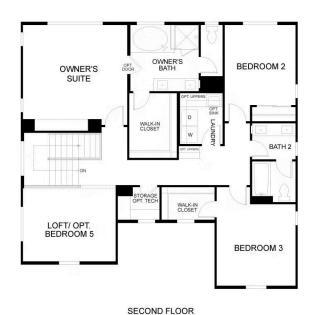

## \$1,114,900

- 2,426 Sq. Ft.
- 2 Story
- 4 Bed
- 3 Bath
- 2 Car Garage

Residence 2 combines style and functionality in a spacious two-story design offering approximately 2,426 square feet of modern living with 4 bedrooms, a loft (or 5th bedroom), 3 baths, and a 2-Car Garage. With three distinct elevations to choose from, this home allows you to reflect your personal style while enjoying the comfort of thoughtfully designed spaces. A welcoming front porch sets the stage for the warm atmosphere inside, where the open-concept layout connects the kitchen, dining area, and great room—ideal for everything from quiet evenings to celebrations with family. The kitchen is a centerpiece of this plan, featuring a walk-in pantry that provides ample storage for all your culinary essentials.

MODEL ADDRESS
31 DeNova Way
Martinez,CA 94553

Residence 2 Floor Plan

MODEL ADDRESS
31 DeNova Way
Martinez, CA 94553

FIRST FLOOR

Residence 2 First Floor

MODEL ADDRESS
31 DeNova Way
Martinez, CA 94553

Residence 2 Second Floor