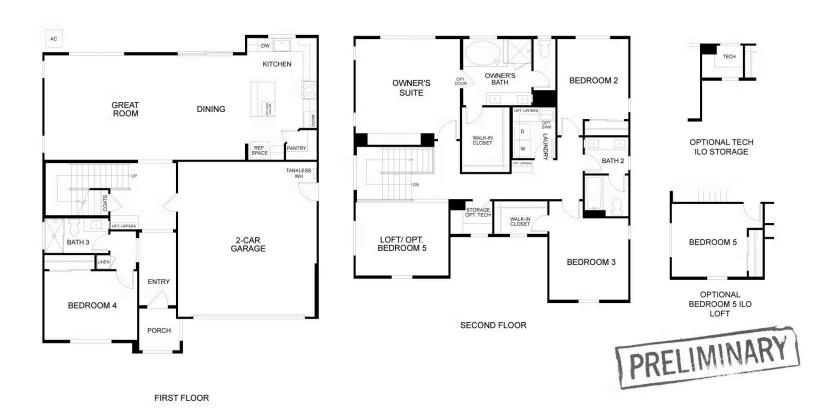

## \$1,114,900

- 2,426 Sq. Ft.
- 2 Story
- 4 Bed
- 3 Bath
- 2 Car Garage

Residence 2 combines style and functionality in a spacious two-story design offering approximately 2,426 square feet of modern living with 4 bedrooms, a loft (or 5th bedroom), 3 baths, and a 2-Car Garage. With three distinct elevations to choose from, this home allows you to reflect your personal style while enjoying the comfort of thoughtfully designed spaces. A welcoming front porch sets the stage for the warm atmosphere inside, where the open-concept layout connects the kitchen, dining area, and great room—ideal for everything from quiet evenings to celebrations with family. The kitchen is a centerpiece of this plan, featuring a walk-in pantry that provides ample storage for all your culinary essentials.

MODEL ADDRESS
31 DeNova Way
Martinez,CA 94553

Residence 2 Floor Plan

MODEL ADDRESS
31 DeNova Way
Martinez, CA 94553

FIRST FLOOR

Residence 2 First Floor

MODEL ADDRESS
31 DeNova Way
Martinez, CA 94553

Residence 2 Second Floor