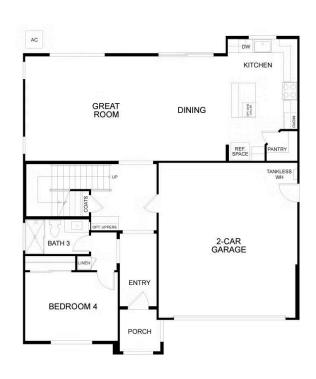

## \$1,114,900

- 2,426 Sq. Ft.
- 2 Story
- 4 Bed
- 3 Bath
- 2 Car Garage

Residence 2 combines style and functionality in a spacious two-story design offering approximately 2,426 square feet of modern living with 4 bedrooms, a loft (or 5th bedroom), 3 baths, and a 2-Car Garage. With three distinct elevations to choose from, this home allows you to reflect your personal style while enjoying the comfort of thoughtfully designed spaces. A welcoming front porch sets the stage for the warm atmosphere inside, where the open-concept layout connects the kitchen, dining area, and great room—ideal for everything from quiet evenings to celebrations with family. The kitchen is a centerpiece of this plan, featuring a walk-in pantry that provides ample storage for all your culinary essentials.

MODEL ADDRESS
31 DeNova Way
Martinez,CA 94553

Residence 2 Floor Plan

MODEL ADDRESS
31 DeNova Way
Martinez, CA 94553

FIRST FLOOR

Residence 2 First Floor

MODEL ADDRESS
31 DeNova Way
Martinez, CA 94553

Residence 2 Second Floor