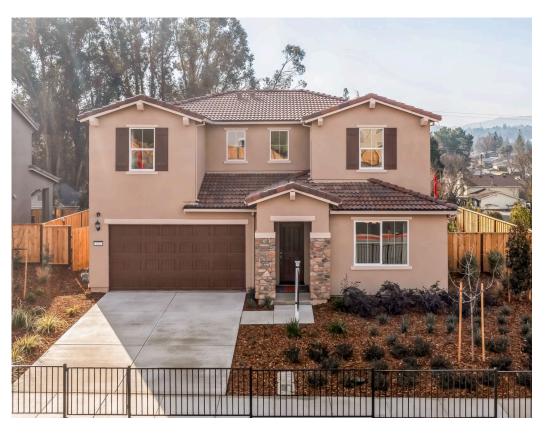

## The Residence 2

MODEL ADDRESS
31 DeNova Way
Martinez, CA 94553

Dayna Floyd | 9252551808 dfloyd@denovahomes.com

## \$1,114,900

- 2,426 Sq. Ft.
- 2 Story
- 4 Bed
- 3 Bath
- 2 Car Garage

Residence 2 combines style and functionality in a spacious two-story design offering approximately 2,426 square feet of modern living with 4 bedrooms, a loft (or 5th bedroom), 3 baths, and a 2-Car Garage. With three distinct elevations to choose from, this home allows you to reflect your personal style while enjoying the comfort of thoughtfully designed spaces. A welcoming front porch sets the stage for the warm atmosphere inside, where the open-concept layout connects the kitchen, dining area, and great room—ideal for everything from quiet evenings to celebrations with family. The kitchen is a centerpiece of this plan, featuring a walk-in pantry that provides ample storage for all your culinary essentials.