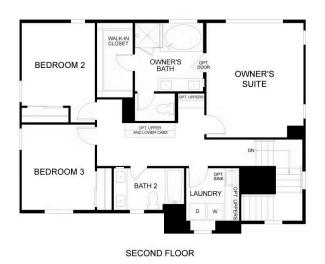

Upstairs, the private owner's suite is a true retreat, complete with a spa-inspired bathroom and a walk-in. Two secondary bedrooms, a full bathroom, and a conveniently located laundry room provide comfort and functionality for the entire family.

SECOND FLOOR

Residence 1 - Second Floor