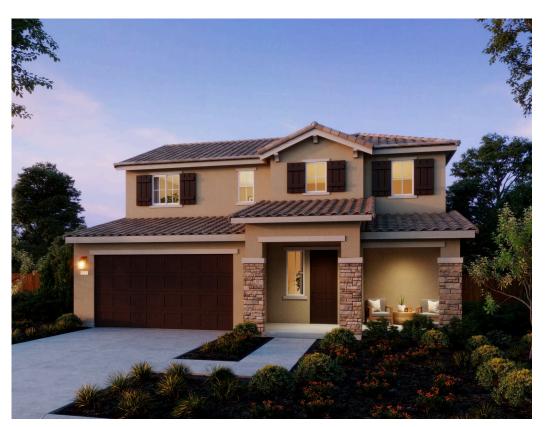

## **\$999,888** THE RESIDENCE 1

Tuscan 1,916 Sq. Ft. 2 Story 3 Bed 2.5 Bath 2 Car Garage

Residence 1 is a beautifully crafted two-story home offering approximately 1,916 square feet of thoughtfully designed living space with 3 Beds, 2.5 Baths, and a 2-Car Garage. Step onto the expansive covered front porch, an inviting feature that sets the tone for this warm and welcoming home. Inside, you will find a modern open-concept design where the great room, dining area, and kitchen flow effortlessly together. This layout is perfect for entertaining guests or enjoying quiet family evenings, with the kitchen featuring ample counter space, a center island, and convenient access to the dining area.

Upstairs, the private owner's suite is a true retreat, complete with a spa-inspired bathroom and a walk-in. Two secondary bedrooms, a full bathroom, and a conveniently located laundry room provide comfort and functionality for the entire family.

Residence 1 is available in three distinct elevations, each showcasing unique architectural details to complement your personal style. Whether you are looking for a home to entertain, relax, or grow into, Residence 1 offers the perfect combination of thoughtful design and modern comfort.