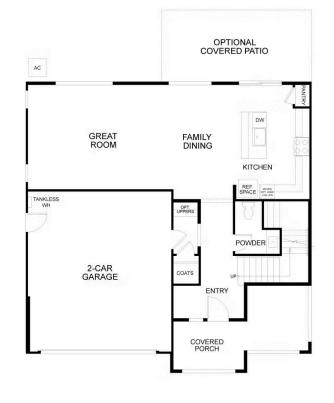

## **\$999,888** THE RESIDENCE 1

Tuscan 1,916 Sq. Ft. 2 Story 3 Bed 2.5 Bath 2 Car Garage

Residence 1 is a beautifully crafted two-story home offering approximately 1,916 square feet of thoughtfully designed living space with 3 Beds, 2.5 Baths, and a 2-Car Garage. Step onto the expansive covered front porch, an inviting feature that sets the tone for this warm and welcoming home. Inside, you will find a modern open-concept design where the great room, dining area, and kitchen flow effortlessly together. This layout is perfect for entertaining guests or enjoying quiet family evenings, with the kitchen featuring ample counter space, a center island, and convenient access to the dining area.

## 239 Echols Ln Martinez,CA 94553

Heritage View

Dayna Floyd | 925-255-1808 dfloyd@denovahomes.com

FIRST FLOOR

Residence 1 - Floor Plan

Dayna Floyd | 925-255-1808 dfloyd@denovahomes.com

FIRST FLOOR

Residence 1 - First Floor