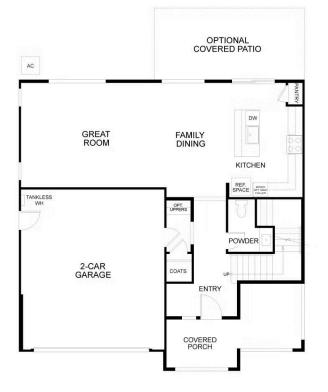

## **\$999,888** THE RESIDENCE 1

Tuscan 1,916 Sq. Ft. 2 Story 3 Bed 2.5 Bath 2 Car Garage

Residence 1 is a beautifully crafted two-story home offering approximately 1,916 square feet of thoughtfully designed living space with 3 Beds, 2.5 Baths, and a 2-Car Garage. Step onto the expansive covered front porch, an inviting feature that sets the tone for this warm and welcoming home. Inside, you will find a modern open-concept design where the great room, dining area, and kitchen flow effortlessly together. This layout is perfect for entertaining guests or enjoying quiet family evenings, with the kitchen featuring ample counter space, a center island, and convenient access to the dining area.

## 239 Echols Ln Martinez,CA 94553

Heritage View

Dayna Floyd | 925-255-1808 dfloyd@denovahomes.com

FIRST FLOOR

Residence 1 - Floor Plan

Dayna Floyd | 925-255-1808 dfloyd@denovahomes.com

FIRST FLOOR

Residence 1 - First Floor