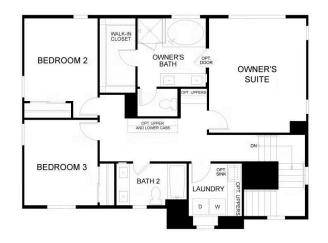

Upstairs, the private owner's suite is a true retreat, complete with a spa-inspired bathroom and a walk-in. Two secondary bedrooms, a full bathroom, and a conveniently located laundry room provide comfort and functionality for the entire family.

SECOND FLOOR

Residence 1 - Second Floor