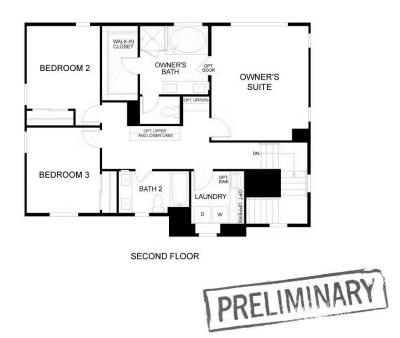

Upstairs, the private owner's suite is a true retreat, complete with a spa-inspired bathroom and a walk-in closet. Two secondary bedrooms, a full bathroom, and a conveniently located laundry room provide comfort and functionality for the entire family.

# 242 Echols Drive Martinez,CA 94553 Heritage View

FIRST FLOOR

Residence 1 - First Floor

SECOND FLOOR

Residence 1 - Second Floor