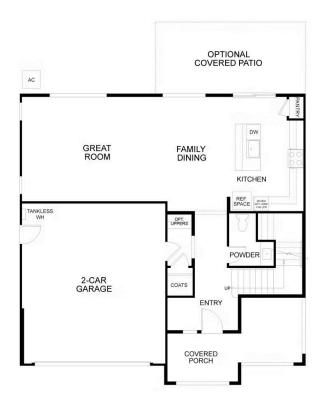

## 242 Echols Drive Martinez,CA 94553 Heritage View

FIRST FLOOR

Residence 1 - Floor Plan

# 242 Echols Drive Martinez,CA 94553 Heritage View

FIRST FLOOR

Residence 1 - First Floor

SECOND FLOOR

Residence 1 - Second Floor

### **\$999,999**THE RESIDENCE 1

Craftsman

1,916 Sq. Ft.

2 Story

3 Bed

2.5 Bath

2 Car Garage

Residence 1 is a beautifully crafted two-story home offering approximately 1,916 square feet of thoughtfully designed living space with 3 Beds, 2.5 Baths, and a 2-Car Garage. Step onto the expansive covered front porch, an inviting feature that sets the tone for this warm and welcoming home. Inside, you will find a modern open-concept design where the great room, dining area, and kitchen flow effortlessly together. This layout is perfect for entertaining guests or enjoying quiet family evenings, with the kitchen featuring ample counter space, a center island, and convenient access to the dining area.