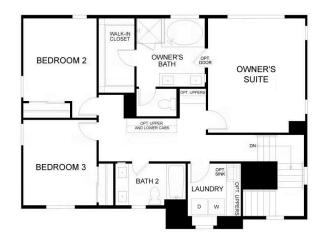

Upstairs, the private owner's suite is a true retreat, complete with a spa-inspired bathroom and a walk-in closet. Two secondary bedrooms, a full bathroom, and a conveniently located laundry room provide comfort and functionality for the entire family.

## 242 Echols Drive Martinez,CA 94553 Heritage View

FIRST FLOOR

Residence 1 - Floor Plan

# 242 Echols Drive Martinez,CA 94553 Heritage View

FIRST FLOOR

Residence 1 - First Floor

SECOND FLOOR

Residence 1 - Second Floor