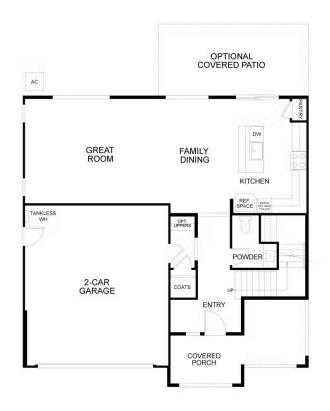

## 242 Echols Drive Martinez,CA 94553 Heritage View

FIRST FLOOR

Residence 1 - Floor Plan

# 242 Echols Drive Martinez,CA 94553 Heritage View

FIRST FLOOR

Residence 1 - First Floor

SECOND FLOOR

Residence 1 - Second Floor

### **\$999,999**THE RESIDENCE 1

Craftsman

1,916 Sq. Ft.

2 Story

3 Bed

2.5 Bath

2 Car Garage

Residence 1 is a beautifully crafted two-story home offering approximately 1,916 square feet of thoughtfully designed living space with 3 Beds, 2.5 Baths, and a 2-Car Garage. Step onto the expansive covered front porch, an inviting feature that sets the tone for this warm and welcoming home. Inside, you will find a modern open-concept design where the great room, dining area, and kitchen flow effortlessly together. This layout is perfect for entertaining guests or enjoying quiet family evenings, with the kitchen featuring ample counter space, a center island, and convenient access to the dining area.