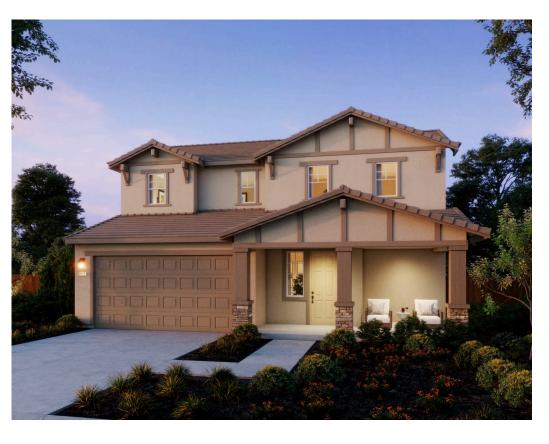

#### 242 Echols Drive

Martinez,CA 94553 Heritage View Dayna Floyd | 925-255-1808 dfloyd@denovahomes.com

#### UNDER CONSTRUCTION

### **\$999,999**THE RESIDENCE 1

Craftsman

1,916 Sq. Ft.

2 Story

3 Bed

2.5 Bath

2 Car Garage

Residence 1 is a beautifully crafted two-story home offering approximately 1,916 square feet of thoughtfully designed living space with 3 Beds, 2.5 Baths, and a 2-Car Garage. Step onto the expansive covered front porch, an inviting feature that sets the tone for this warm and welcoming home. Inside, you will find a modern open-concept design where the great room, dining area, and kitchen flow effortlessly together. This layout is perfect for entertaining guests or enjoying quiet family evenings, with the kitchen featuring ample counter space, a center island, and convenient access to the dining area.