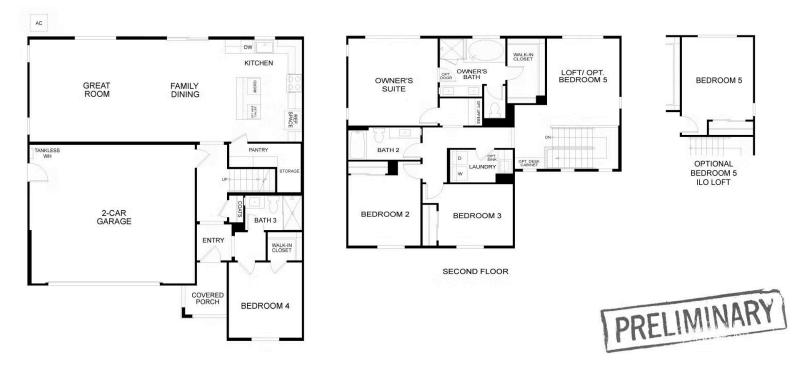

# **\$1,131,900** THE RESIDENCE 2

Tuscan 2,182 Sq. Ft. 2 Story 4 Bed 3 Bath 2 Car Garage

Residence 2 is a versatile two-story home designed for modern living, offering approximately 2,238 square feet of carefully planned space with 4 bedrooms, a loft (or 5th bedroom), 3 baths, and a 2-car garage. From the moment you step onto the charming covered porch, you will feel at home. The thoughtfully designed first floor features an open flow between the great room, dining area, and kitchen, creating an inviting atmosphere for everything from casual family meals to large gatherings. A convenient downstairs guest bedroom with a walk-in closet adds flexibility, whether hosting extended family or creating a private office space.

Upstairs, a spacious loft offers a comfortable spot for relaxation, entertainment, or a home office, with the option to convert it into a fifth bedroom to suit your needs. The grand owner's suite is a true highlight, offering a luxurious private retreat with an oversized walk-in closet and an elegant en-suite bathroom. Two additional bedrooms, a full bathroom, and the convenience of an optional built-in desk overlooking the stairs complete the second floor.

#### See agent for complete details.

Martinez,CA 94553 Heritage View

FIRST FLOOR

Residence 2 Floor Plan

Martinez,CA 94553 Heritage View\_\_\_\_\_

FIRST FLOOR

**Residence 2 First Floor** 

Martinez,CA 94553 Heritage View \_\_\_\_\_

SECOND FLOOR

**Residence 2 Second Floor** 

Martinez,CA 94553 Heritage View Dayna Floyd | 925-255-1808 dfloyd@denovahomes.com

Residence 2 Option Bed 5 in Lieu of Loft