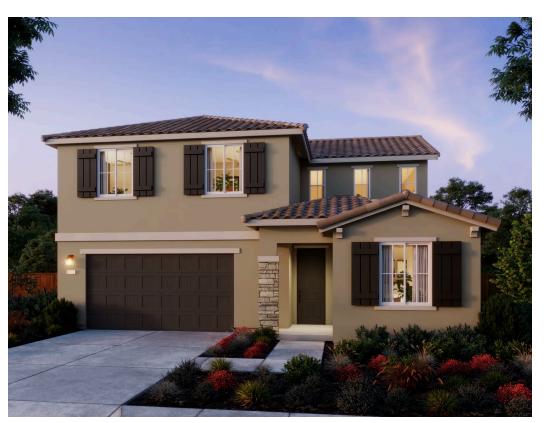

# **\$1,131,900** THE RESIDENCE 2

Tuscan 2,182 Sq. Ft. 2 Story 4 Bed 3 Bath 2 Car Garage

Residence 2 is a versatile two-story home designed for modern living, offering approximately 2,238 square feet of carefully planned space with 4 bedrooms, a loft (or 5th bedroom), 3 baths, and a 2-car garage. From the moment you step onto the charming covered porch, you will feel at home. The thoughtfully designed first floor features an open flow between the great room, dining area, and kitchen, creating an inviting atmosphere for everything from casual family meals to large gatherings. A convenient downstairs guest bedroom with a walk-in closet adds flexibility, whether hosting extended family or creating a private office space.