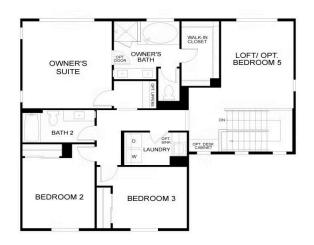

Upstairs, a spacious loft offers a comfortable spot for relaxation, entertainment, or a home office, with the option to convert it into a fifth bedroom to suit your needs. The grand owner's suite is a true highlight, offering a luxurious private retreat with an oversized walk-in closet and an elegant en-suite bathroom. Two additional bedrooms, a full bathroom, and the convenience of an optional built-in desk overlooking the stairs complete the second floor.

SECOND FLOOR

**Residence 2 Second Floor** 

Martinez,CA 94553 Heritage View Dayna Floyd | 925-255-1808 dfloyd@denovahomes.com

Residence 2 Option Bed 5 in Lieu of Loft