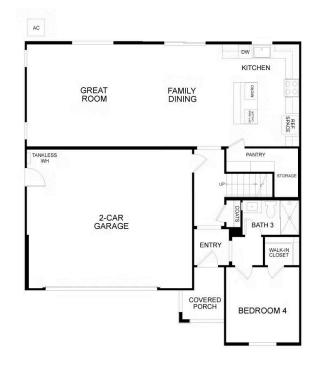

# **\$1,131,900** THE RESIDENCE 2

Tuscan 2,182 Sq. Ft. 2 Story 4 Bed 3 Bath 2 Car Garage

Residence 2 is a versatile two-story home designed for modern living, offering approximately 2,238 square feet of carefully planned space with 4 bedrooms, a loft (or 5th bedroom), 3 baths, and a 2-car garage. From the moment you step onto the charming covered porch, you will feel at home. The thoughtfully designed first floor features an open flow between the great room, dining area, and kitchen, creating an inviting atmosphere for everything from casual family meals to large gatherings. A convenient downstairs guest bedroom with a walk-in closet adds flexibility, whether hosting extended family or creating a private office space.

#### See agent for complete details.

Martinez,CA 94553 Heritage View

FIRST FLOOR

Residence 2 Floor Plan

Martinez,CA 94553 Heritage View\_\_\_\_\_

FIRST FLOOR

**Residence 2 First Floor** 

Martinez,CA 94553 Heritage View \_\_\_\_\_