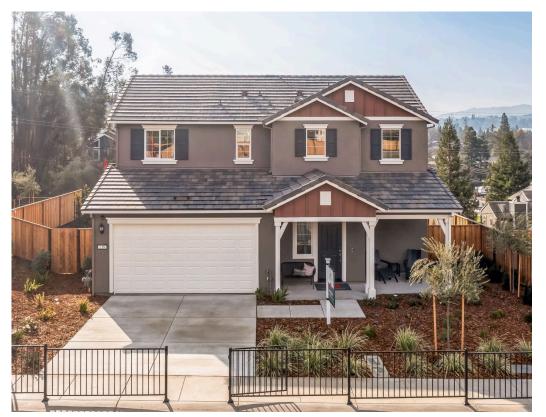

# STARTING AT **\$1,008,900**

- 1,916 Sq. Ft.
- 2 Story
- 3 Bed
- 2.5 Bath
- 2 Car Garage

Residence 1 is a beautifully crafted two-story home offering approximately 1,916 square feet of thoughtfully designed living space with 3 Beds, 2.5 Baths, and a 2-Car Garage. Step onto the expansive covered front porch, an inviting feature that sets the tone for this warm and welcoming home. Inside, you will find a modern open-concept design where the great room, dining area, and kitchen flow effortlessly together. This layout is perfect for entertaining guests or enjoying quiet family evenings, with the kitchen featuring ample counter space, a center island, and convenient access to the dining area.