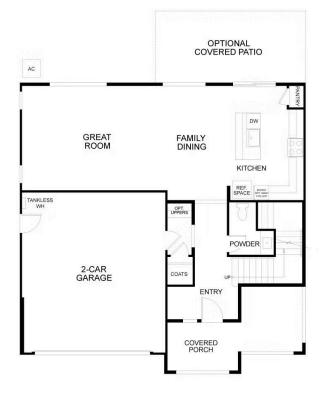

MODEL ADDRESS 226 Echols Drive Martinez,CA 94553 Dayna Floyd | 925-255-1808 dfloyd@denovahomes.com

FIRST FLOOR

MODEL ADDRESS 226 Echols Drive Martinez,CA 94553 Dayna Floyd | 925-255-1808 dfloyd@denovahomes.com

FIRST FLOOR

Residence 1 - First Floor

MODEL ADDRESS 226 Echols Drive Martinez,CA 94553 Dayna Floyd | 925-255-1808 dfloyd@denovahomes.com

SECOND FLOOR

Residence 1 - Second Floor