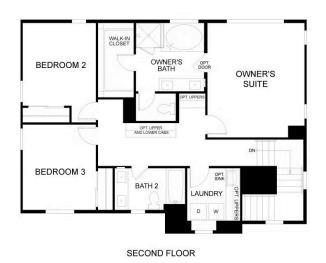

Upstairs, the private owner's suite is a true retreat, complete with a spa-inspired bathroom and a walk-in closet. Two

Residence 1A | Tuscan

Residence 1B | Craftsman

Residence 1C | Modern Farmhouse

All renderings are artist's conception. Actual porch and window configuration varies from artists renderings. DeNova Homes reserves the right to make changes in price, material, and specifications without notice and without liability for such changes. Broker cooperation welcome. Sales & marketing by DeNova Homes Sales, DRE #01247582 Equal Housing Opportunity.

FIRST FLOOR

Residence 1 - First Floor

MODEL ADDRESS 226 Echols Drive Martinez,CA 94553 Dayna Floyd | 925-255-1808 dfloyd@denovahomes.com

SECOND FLOOR

Residence 1 - Second Floor