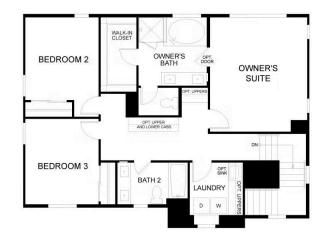

Upstairs, the private owner's suite is a true retreat, complete with a spa-inspired bathroom and a walk-in closet. Two

Residence 1A | Tuscan

Residence 1B | Craftsman

Residence 1C | Modern Farmhouse

All renderings are artist's conception. Actual porch and window configuration varies from artists renderings. DeNova Homes reserves the right to make changes in price, material, and specifications without notice and without liability for such changes. Broker cooperation welcome. Sales & marketing by DeNova Homes Sales, DRE #01247582 Equal Housing Opportunity.

FIRST FLOOR

Residence 1 - First Floor

MODEL ADDRESS 226 Echols Drive Martinez,CA 94553 Dayna Floyd | 925-255-1808 dfloyd@denovahomes.com

SECOND FLOOR

Residence 1 - Second Floor