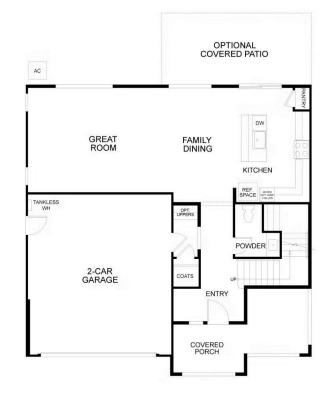

# STARTING AT **\$1,008,900**

- 1,916 Sq. Ft.
- 2 Story
- 3 Bed
- 2.5 Bath
- 2 Car Garage

Residence 1 is a beautifully crafted two-story home offering approximately 1,916 square feet of thoughtfully designed living space with 3 Beds, 2.5 Baths, and a 2-Car Garage. Step onto the expansive covered front porch, an inviting feature that sets the tone for this warm and welcoming home. Inside, you will find a modern open-concept design where the great room, dining area, and kitchen flow effortlessly together. This layout is perfect for entertaining guests or enjoying quiet family evenings, with the kitchen featuring ample counter space, a center island, and convenient access to the dining area.

FIRST FLOOR

Residence 1 - First Floor

MODEL ADDRESS 226 Echols Drive Martinez,CA 94553 Dayna Floyd | 925-255-1808 dfloyd@denovahomes.com

SECOND FLOOR

Residence 1 - Second Floor