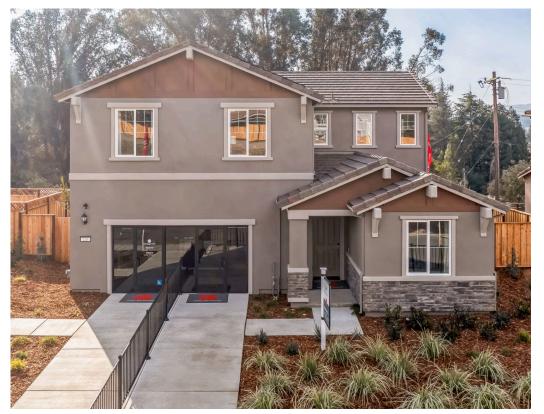

MODEL ADDRESS 226 Echols Drive Martinez,CA 94553 Dayna Floyd | 925-255-1808 dfloyd@denovahomes.com

A state la la servicia de Casa

# STARTING AT **\$1,079,900**

- 2,182 Sq. Ft.
- 2 Story
- 4 Bed
- 3 Bath
- 2 Car Garage

or a home office with the

Residence 2 is a versatile two-story home designed for modern living, offering approximately 2,182 square feet of carefully planned space with 4 bedrooms, a loft (or 5th bedroom), 3 baths, and a 2-car garage. From the moment you step onto the charming covered porch, you will feel at home. The thoughtfully designed first floor features an open flow between the great room, dining area, and kitchen, creating an inviting atmosphere for everything from casual family meals to large gatherings. A convenient downstairs guest bedroom with a walk-in closet adds flexibility, whether hosting extended family or creating a private office space.