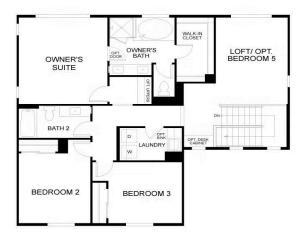

SECOND FLOOR

Residence 2 Second Floor

MODEL ADDRESS 226 Echols Drive Martinez,CA 94553 Dayna Floyd | 925-255-1808 dfloyd@denovahomes.com

Residence 2 Option Bed 5 in Lieu of Loft