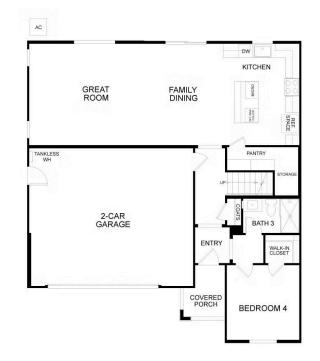

MODEL ADDRESS 226 Echols Drive Martinez,CA 94553 Dayna Floyd | 925-255-1808 dfloyd@denovahomes.com

FIRST FLOOR

**Residence 2 First Floor** 

MODEL ADDRESS 226 Echols Drive <u>Ma</u>rtinez,CA 94553 Dayna Floyd | 925-255-1808 dfloyd@denovahomes.com