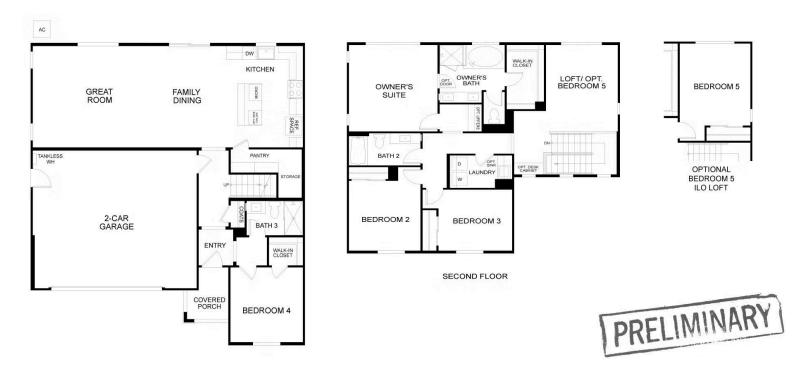

Residence 2A | Tuscan

Residence 2B | Craftsman

Residence 2C | Modern Farmhouse

MODEL ADDRESS 226 Echols Drive Martinez,CA 94553 Dayna Floyd | 925-255-1808 dfloyd@denovahomes.com

FIRST FLOOR

Residence 2 Floor Plan

MODEL ADDRESS 226 Echols Drive Martinez,CA 94553 Dayna Floyd | 925-255-1808 dfloyd@denovahomes.com

FIRST FLOOR

**Residence 2 First Floor** 

MODEL ADDRESS 226 Echols Drive <u>Ma</u>rtinez,CA 94553 Dayna Floyd | 925-255-1808 dfloyd@denovahomes.com

SECOND FLOOR

Residence 2 Second Floor

MODEL ADDRESS 226 Echols Drive Martinez,CA 94553 Dayna Floyd | 925-255-1808 dfloyd@denovahomes.com

Residence 2 Option Bed 5 in Lieu of Loft