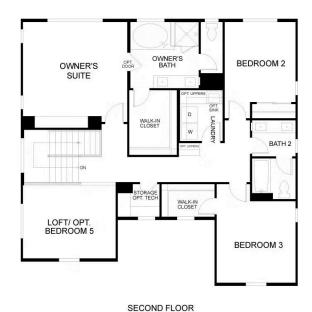

The accord floor offers a believe of floribility and mirrory starting with a bright and again left that are he tailored to varie

Residence 3A | Tuscan

Residence 3B | Craftsman

Residence 3C | Modern Farmhouse

Residence 3 Floor Plan

FIRST FLOOR

Residence 3 First Floor

Residence 3 Second Floor

Residence 3 Options