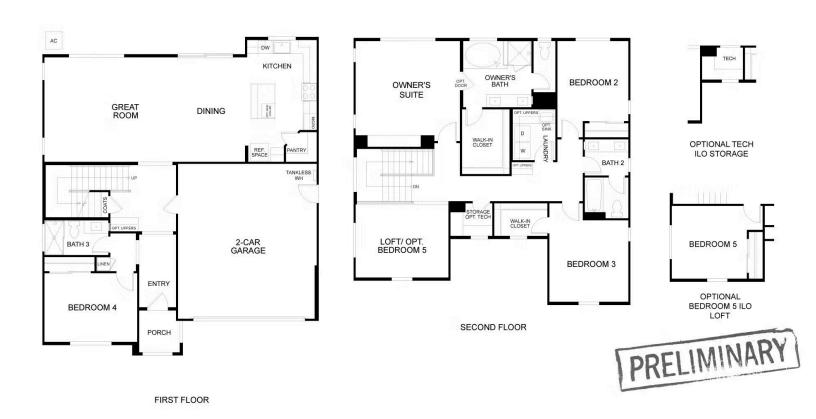

## The Residence 3

MODEL ADDRESS

226 Echols Drive

Martinez, CA 94553

## \$1,165,900

- 2,426 Sq. Ft.
- 2 Story
- 4 Bed
- 3 Bath
- 2 Car Garage

Residence 3 combines style and functionality in a spacious two-story design offering approximately 2,426 square feet of modern living with 4 bedrooms, a loft (or 5th bedroom), 3 baths, and a 2-Car Garage. With three distinct elevations to choose from, this home allows you to reflect your personal style while enjoying the comfort of thoughtfully designed spaces. A welcoming front porch sets the stage for the warm atmosphere inside, where the open-concept layout connects the kitchen, dining area, and great room—ideal for everything from quiet evenings to celebrations with family. The kitchen is a centerpiece of this plan, featuring a walk-in pantry that provides ample storage for all your culinary essentials.

Residence 3 Floor Plan

FIRST FLOOR

Residence 3 First Floor

Residence 3 Second Floor

Residence 3 Options