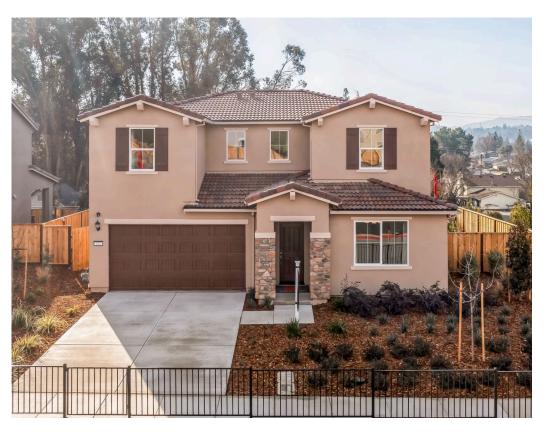

## The Residence 3

MODEL ADDRESS

226 Echols Drive

Martinez, CA 94553

## \$1,165,900

- 2,426 Sq. Ft.
- 2 Story
- 4 Bed
- 3 Bath
- 2 Car Garage

Residence 3 combines style and functionality in a spacious two-story design offering approximately 2,426 square feet of modern living with 4 bedrooms, a loft (or 5th bedroom), 3 baths, and a 2-Car Garage. With three distinct elevations to choose from, this home allows you to reflect your personal style while enjoying the comfort of thoughtfully designed spaces. A welcoming front porch sets the stage for the warm atmosphere inside, where the open-concept layout connects the kitchen, dining area, and great room—ideal for everything from quiet evenings to celebrations with family. The kitchen is a centerpiece of this plan, featuring a walk-in pantry that provides ample storage for all your culinary essentials.