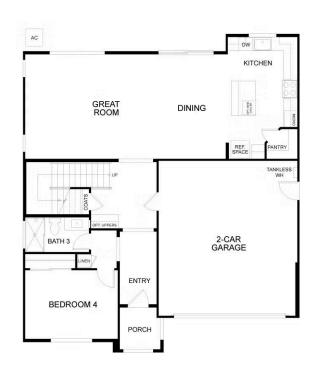

## \$1,165,900

- 2,426 Sq. Ft.
- 2 Story
- 4 Bed
- 3 Bath
- 2 Car Garage

Residence 3 combines style and functionality in a spacious two-story design offering approximately 2,426 square feet of modern living with 4 bedrooms, a loft (or 5th bedroom), 3 baths, and a 2-Car Garage. With three distinct elevations to choose from, this home allows you to reflect your personal style while enjoying the comfort of thoughtfully designed spaces. A welcoming front porch sets the stage for the warm atmosphere inside, where the open-concept layout connects the kitchen, dining area, and great room—ideal for everything from quiet evenings to celebrations with family. The kitchen is a centerpiece of this plan, featuring a walk-in pantry that provides ample storage for all your culinary essentials.

Residence 3 Floor Plan

FIRST FLOOR

Residence 3 First Floor

Residence 3 Second Floor

Residence 3 Options