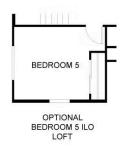

## \$1,165,900

- 2,426 Sq. Ft.
- 2 Story
- 4 Bed
- 3 Bath
- 2 Car Garage

Residence 3 combines style and functionality in a spacious two-story design offering approximately 2,426 square feet of modern living with 4 bedrooms, a loft (or 5th bedroom), 3 baths, and a 2-Car Garage. With three distinct elevations to choose from, this home allows you to reflect your personal style while enjoying the comfort of thoughtfully designed spaces. A welcoming front porch sets the stage for the warm atmosphere inside, where the open-concept layout connects the kitchen, dining area, and great room—ideal for everything from quiet evenings to celebrations with family. The kitchen is a centerpiece of this plan, featuring a walk-in pantry that provides ample storage for all your culinary essentials.

Residence 3 Floor Plan

FIRST FLOOR

Residence 3 First Floor

Residence 3 Second Floor

Residence 3 Options