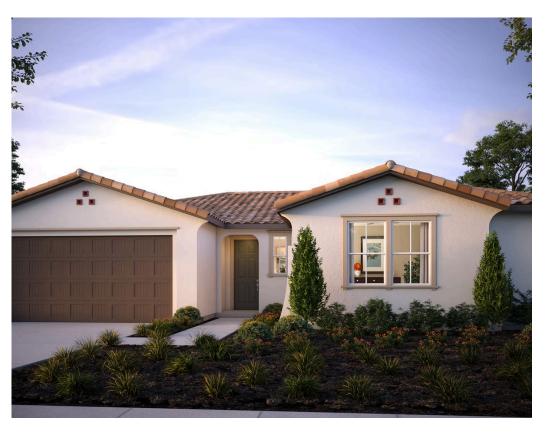

## The Residence 1

MODEL ADDRESS
549 William Way
Martinez,CA 94553

Dayna Floyd | 9252551808 dfloyd@denovahomes.com

## \$1,154,500

- 1,952 Sq. Ft.
- 1 Story
- 3 Bed
- 2.5 Bath
- 2 Car Garage

Discover this charming single-level home located in Martinez, featuring approximately 1,952 sq. ft. of living space, 3 bedrooms, 2.5 baths, and a 2-car garage. Perfect for entertaining guests, this floor plan boasts an expansive Great Room, a Family Dining area, and a gourmet kitchen. You'll appreciate the convenience of a centrally located Laundry Room with preplumbing for a washer and dryer, as well as spacious secondary bedrooms. The large Owner's Suite features an expansive walk-in closet, an adjoining private bath with dual vanities, and other impressive details. Contact the Sales Agent for full details.

Diana Nata. Dhataa aya af tha Daaidamaa 1V Madal Hama and aya yanyaaantatianal anb.

Residence 1 | Spanish Elevation

Residence 1 | Craftsman Elevation

Residence 1 | Farmhouse Elevation

MODEL ADDRESS
549 William Way
Martinez, CA 94553