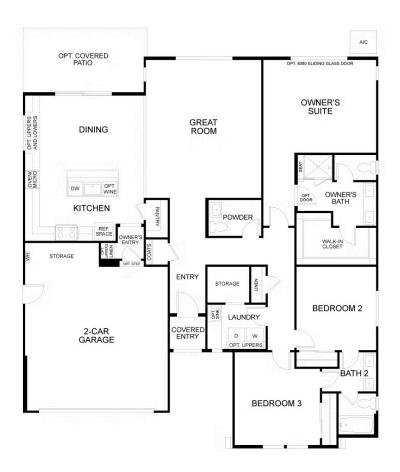

## \$1,154,500

- 1,952 Sq. Ft.
- 1 Story
- 3 Bed
- 2.5 Bath
- 2 Car Garage

Discover this charming single-level home located in Martinez, featuring approximately 1,952 sq. ft. of living space, 3 bedrooms, 2.5 baths, and a 2-car garage. Perfect for entertaining guests, this floor plan boasts an expansive Great Room, a Family Dining area, and a gourmet kitchen. You'll appreciate the convenience of a centrally located Laundry Room with preplumbing for a washer and dryer, as well as spacious secondary bedrooms. The large Owner's Suite features an expansive walk-in closet, an adjoining private bath with dual vanities, and other impressive details. Contact the Sales Agent for full details.

Residence 1 Floor Plan