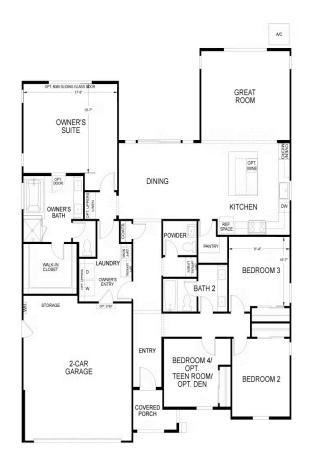

## The Residence 2

Dayna Floyd | 9252551808 dfloyd@denovahomes.com

MODEL ADDRESS 549 William Way Martinez,CA 94553

Residence 2 Floorplan

All renderings are artist's conception. Actual porch and window configuration varies from artists renderings. DeNova Homes reserves the right to make changes in price, material, and specifications without notice and without liability for such changes. Broker cooperation welcome. Sales & marketing by DeNova Homes Sales, DRE #01247582 Equal Housing Opportunity.