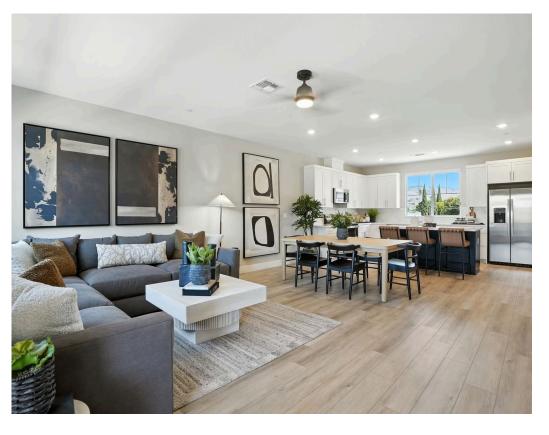

## \$812,900

1,415 Sq. Ft.

3 Story

2 Bed

2.5 Bath

2 Car Garage

Residence 1 offers a bright, open layout that makes everyday living feel effortless. The heart of the home features a gathering room, dining area and modern kitchen that flow together, making entertaining easy and casual nights at home enjoyable. A corner walk-in pantry provides plenty of storage for everything from meal prep staples to weekend indulgences. The private deck, located just off of the main living area, extends the space outdoors for quiet mornings or hosting friends in the evening. A dedicated work center ensures you have the perfect spot to stay productive, whether you are working from home or managing daily tasks.