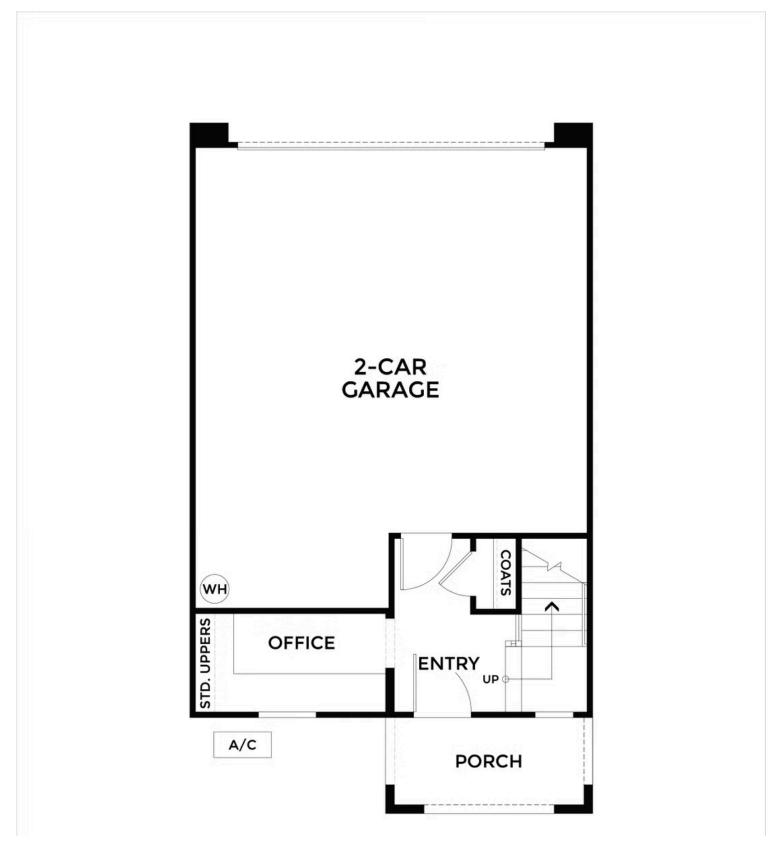

## \$812,900

1,415 Sq. Ft.

3 Story

2 Bed

2.5 Bath

2 Car Garage

Residence 1 offers a bright, open layout that makes everyday living feel effortless. The heart of the home features a gathering room, dining area and modern kitchen that flow together, making entertaining easy and casual nights at home enjoyable. A corner walk-in pantry provides plenty of storage for everything from meal prep staples to weekend indulgences. The private deck, located just off of the main living area, extends the space outdoors for quiet mornings or hosting friends in the evening. A dedicated work center ensures you have the perfect spot to stay productive, whether you are working from home or managing daily tasks.