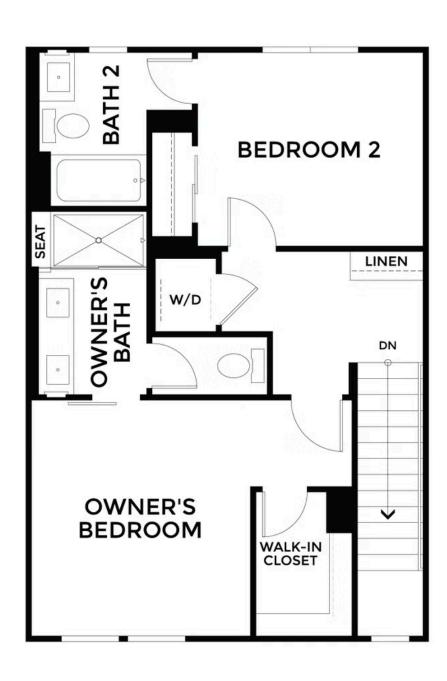

## \$812,900

1,415 Sq. Ft.

3 Story

2 Bed

2.5 Bath

2 Car Garage

Residence 1 offers a bright, open layout that makes everyday living feel effortless. The heart of the home features a gathering room, dining area and modern kitchen that flow together, making entertaining easy and casual nights at home enjoyable. A corner walk-in pantry provides plenty of storage for everything from meal prep staples to weekend indulgences. The private deck, located just off of the main living area, extends the space outdoors for quiet mornings or hosting friends in the evening. A dedicated work center ensures you have the perfect spot to stay productive, whether you are working from home or managing daily tasks.