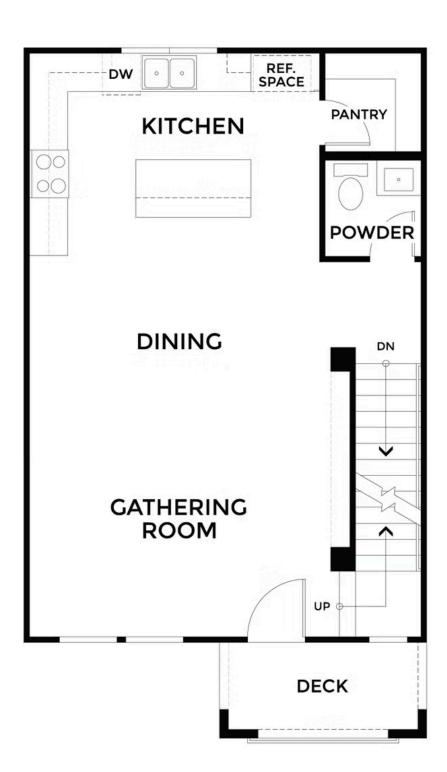

## \$812,900

1,415 Sq. Ft.

3 Story

2 Bed

2.5 Bath

2 Car Garage

Residence 1 offers a bright, open layout that makes everyday living feel effortless. The heart of the home features a gathering room, dining area and modern kitchen that flow together, making entertaining easy and casual nights at home enjoyable. A corner walk-in pantry provides plenty of storage for everything from meal prep staples to weekend indulgences. The private deck, located just off of the main living area, extends the space outdoors for quiet mornings or hosting friends in the evening. A dedicated work center ensures you have the perfect spot to stay productive, whether you are working from home or managing daily tasks.