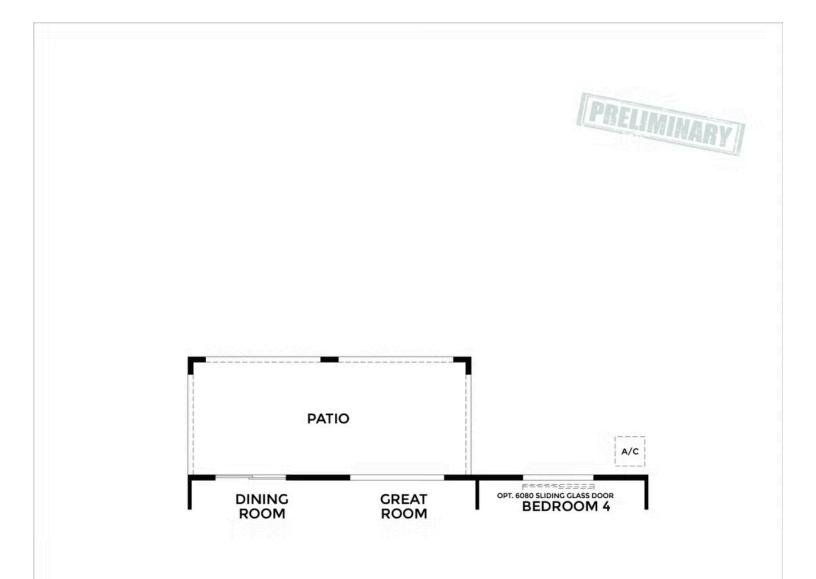

## **Quick Move-In**

Brand-new 4-bedroom, 3-bathroom home with a covered patio and modern upgrades! The open-concept layout seamlessly connects the kitchen, dining, and living areas, perfect for entertaining. The upgraded kitchen features stylish cabinetry with brushed nickel pulls, a recycle/trash roll-out bin, elegant countertops, backsplash, and recessed lighting. A main-floor bedroom and full bath offer flexibility for guests or a home office. Upgraded flooring enhances the first floor living areas, while plush carpet adds comfort to the downstairs bedroom. Upstairs, the spacious primary suite boasts a large walk-in closet and spa-like ensuite bath. Two additional bedrooms share a well-appointed bathroom. Smart home features include a Z-Wave thermostat, smart-touch front door keypad, Ring camera and doorbell, and pre-wiring for flat screens in the family room and owner's suite. Located in the vibrant Cattle Ridge Neighborhood in Summer Lake North community, this home blends luxury and convenience with a 2-car garage and thoughtfully designed living spaces.

Cattle Ridge

PRELIMINARY **OPT. PATIO** A/C OPT. 6080 SLIDING GLASS DOOR **BEDROOM 4 GREAT** DINING **ROOM** BATH 3 MICRO OPT. **KITCHEN** 2-CAR GARAGE ENTRY COATS/ STORAGE **PORCH** 

OPTIONAL PATIO