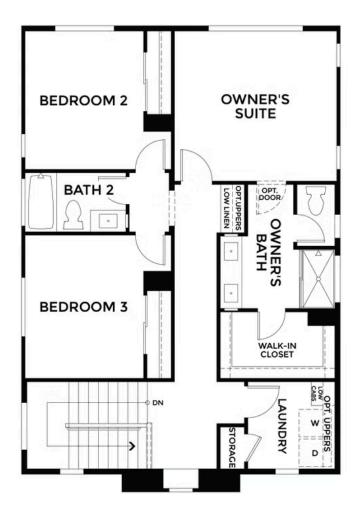

## **Quick Move-In**

Brand-new 4-bedroom, 3-bathroom home with a covered patio and modern upgrades! The open-concept layout seamlessly connects the kitchen, dining, and living areas, perfect for entertaining. The upgraded kitchen features stylish cabinetry with brushed nickel pulls, a recycle/trash roll-out bin, elegant countertops, backsplash, and recessed lighting. A main-floor bedroom and full bath offer flexibility for guests or a home office. Upgraded flooring enhances the first floor living areas, while plush carpet adds comfort to the downstairs bedroom. Upstairs, the spacious primary suite boasts a large walk-in closet and spa-like ensuite bath. Two additional bedrooms share a well-appointed bathroom. Smart home features include a Z-Wave thermostat, smart-touch front door keypad, Ring camera and doorbell, and pre-wiring for flat screens in the family room and owner's suite. Located in the vibrant Cattle Ridge Neighborhood in Summer Lake North community, this home blends luxury and convenience with a 2-car garage and thoughtfully designed living spaces.