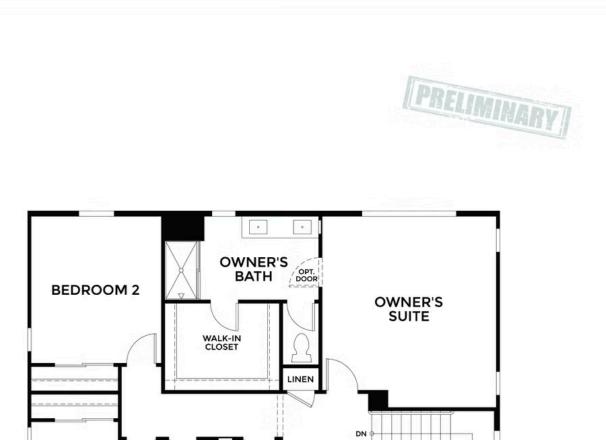

Venture upstairs to find the serene primary suite, your personal sanctuary, boasting a walk-in closet and a luxurious ensuite bath that invites you to unwind in style. Two additional bedrooms, along with the loft (or optional 5th bedroom), provide plenty of space for family, guests, or a home office, while three full bathrooms ensure convenience for all.

#### ELEVATION TUSCAN SECOND FLOOR