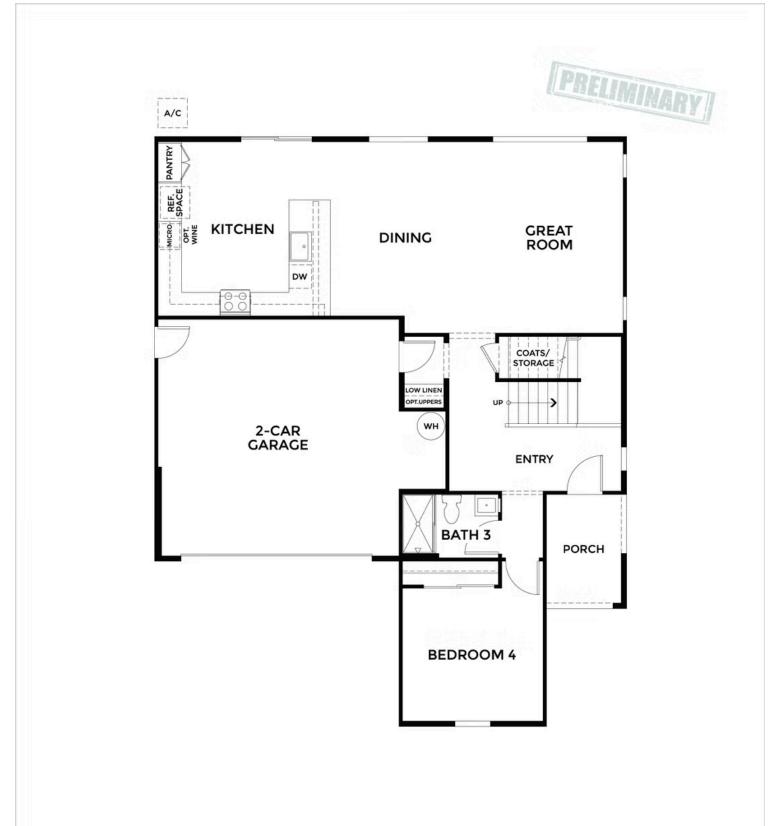

#### ELEVATION TUSCAN FIRST FLOOR

All renderings are artist's conception. Actual porch and window configuration varies from artists renderings. DeNova Homes reserves the right to make changes in price, material, and specifications without notice and without liability for such changes. Broker cooperation welcome. Sales & marketing by DeNova Homes Sales, DRE #01247582 Equal Housing Opportunity.

Please consult with sales agent for complete details.

BATH 2

**BEDROOM 3** 

LAUNDRY

WPPERS

LOFT/ OPT. BEDROOM 5 Oakley,CA 94561 Cattle Ridge