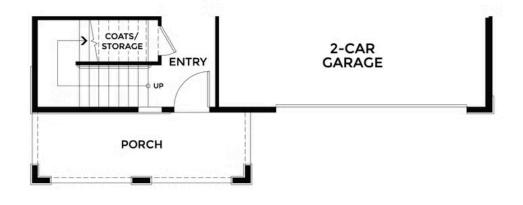

ing the perfect backdrop for both intimate gatherings and lively celebrations. A versatile main floor bedroom and full bathroom add a touch of convenience ideal for guests or a home office.

Upstairs, the primary suite awaits, offering a tranquil retreat with a spacious walk-in closet and a luxurious ensuite bath. Two additional bedrooms share a thoughtfully designed bathroom, completing the upper level. For those who cherish outdoor living, an optional covered patio transforms the backyard into an alfresco paradise, perfect for morning coffees or sunset dinners. The 2-car garage ensures plenty of storage space while complementing the home's seamless design in the vibrant and ever-growing community of Summer Lake North.

Please consult with sales agent for complete details.

















#### ELEVATION TUSCAN FIRST FLOOR







#### **ELEVATION FARMHOUSE** SECOND FLOOR



#### **ELEVATION FARMHOUSE FIRST FLOOR**





OPTIONAL PATIO