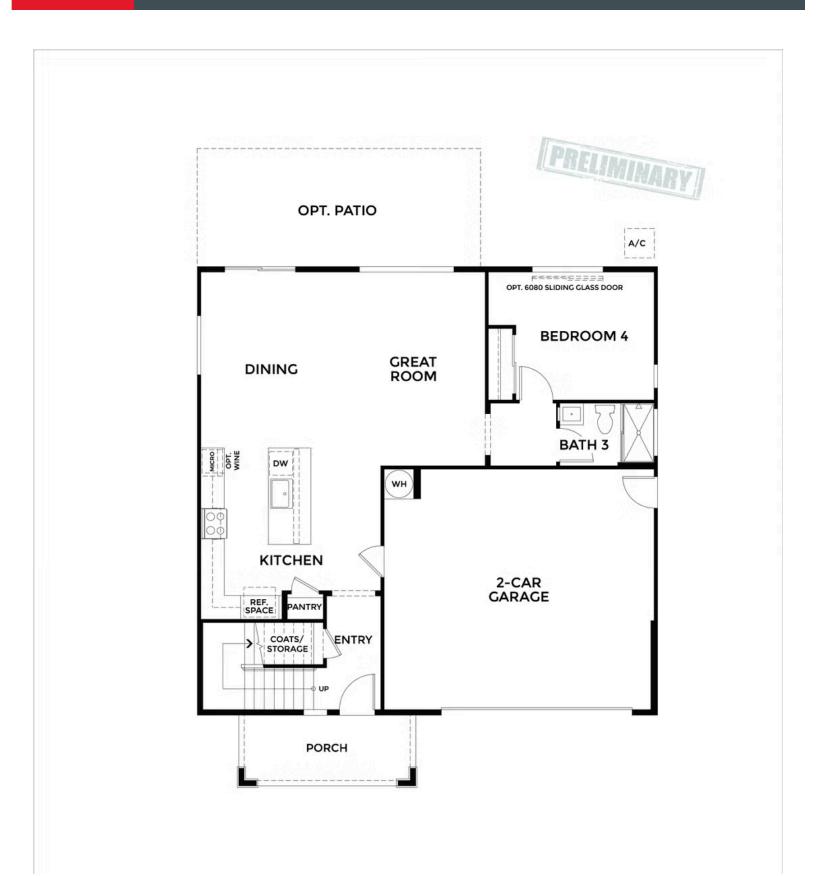

# **\$658,500**THE RESIDENCE 1

Spanish

1,932 Sq. Ft.

2 Story

4 Bed

3 Bath

2 Car Garage

Cattle Ridge Residence 1 redefines modern living with 1,932 square feet of stylish, functional space. This 4-bedroom, 3-bathroom home welcomes you with a spacious layout that connects the kitchen, dining, and living areas, creating the perfect backdrop for both intimate gatherings and lively celebrations. A versatile main floor bedroom and full bathroom add a touch of convenience ideal for guests or a home office.

#### **ELEVATION FARMHOUSE FIRST FLOOR**

OPTIONAL PATIO