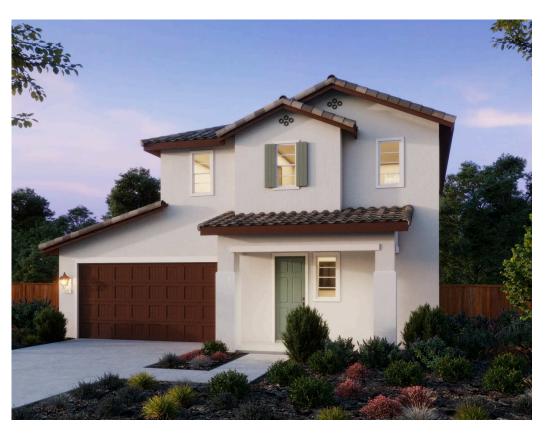

# **\$658,500**THE RESIDENCE 1

Spanish

1,932 Sq. Ft.

2 Story

4 Bed

3 Bath

2 Car Garage

Cattle Ridge Residence 1 redefines modern living with 1,932 square feet of stylish, functional space. This 4-bedroom, 3-bathroom home welcomes you with a spacious layout that connects the kitchen, dining, and living areas, creating the perfect backdrop for both intimate gatherings and lively celebrations. A versatile main floor bedroom and full bathroom add a touch of convenience ideal for guests or a home office.