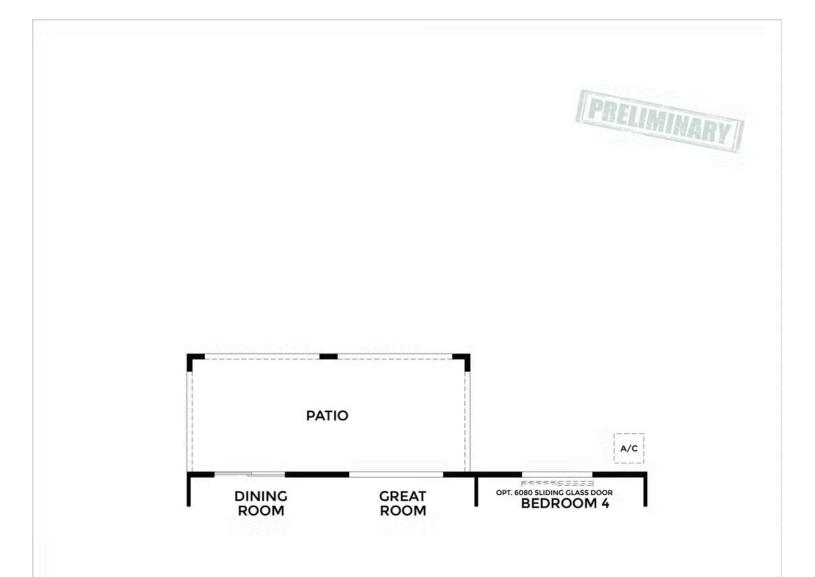

a touch of convenience ideal for guests or a home office.

Upstairs, the primary suite awaits, offering a tranquil retreat with a spacious walk-in closet and a luxurious ensuite bath. Two additional bedrooms share a thoughtfully designed bathroom, completing the upper level. For those who cherish outdoor living, an optional covered patio transforms the backyard into an alfresco paradise, perfect for morning coffees or sunset dinners. The 2-car garage ensures plenty of storage space while complementing the home's seamless design in the vibrant and ever-growing community of Summer Lake North.

Please consult with sales agent for complete details.

















#### ELEVATION TUSCAN FIRST FLOOR







#### **ELEVATION FARMHOUSE** SECOND FLOOR



#### **ELEVATION FARMHOUSE FIRST FLOOR**





OPTIONAL PATIO