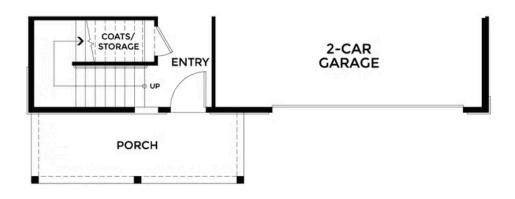

tile main floor bedroom and full bathroom add a touch of convenience ideal for guests or a home office.

Upstairs, the primary suite awaits, offering a tranquil retreat with a spacious walk-in closet and a luxurious ensuite bath. Two additional bedrooms share a thoughtfully designed bathroom, completing the upper level. For those who cherish outdoor living, an optional covered patio transforms the backyard into an alfresco paradise, perfect for morning coffees or sunset dinners. The 2-car garage ensures plenty of storage space while complementing the home's seamless design in the vibrant and ever-growing community of Summer Lake North.

Please consult with sales agent for complete details.

















#### ELEVATION TUSCAN FIRST FLOOR







#### **ELEVATION FARMHOUSE** SECOND FLOOR



#### **ELEVATION FARMHOUSE FIRST FLOOR**





OPTIONAL PATIO