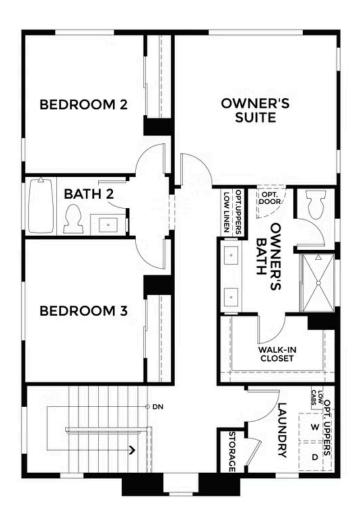

Upstairs, the primary suite awaits, offering a tranquil retreat with a spacious walk-in closet and a luxurious ensuite bath. Two additional bedrooms share a thoughtfully designed bathroom, completing the upper level. For those who cherish outdoor living, an optional covered patio transforms the backyard into an alfresco paradise, perfect for morning coffees or sunset dinners. The 2-car garage ensures plenty of storage space while complementing the home's seamless design in the vibrant and ever-growing community of Summer Lake North.

#### **ELEVATION FARMHOUSE** SECOND FLOOR