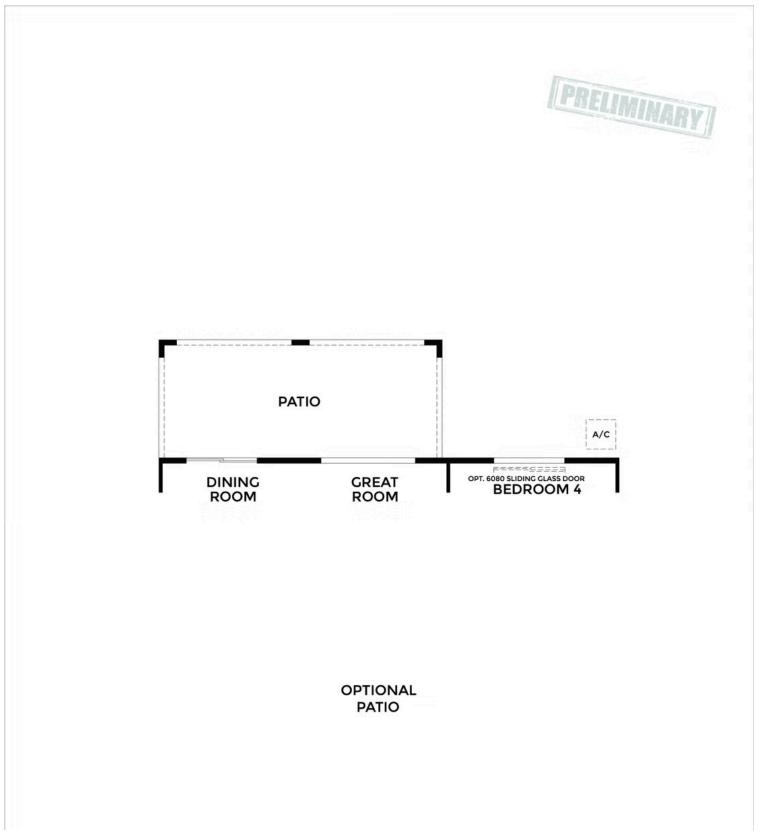

# STARTING AT **\$658,500**

- 1,932 Sq. Ft.
- 2 Story
- 4 Bed
- 3 Bath
- 2 Car Garage

Cattle Ridge Residence 1 redefines modern living with 1,932 square feet of stylish, functional space. This 4-bedroom, 3bathroom home welcomes you with a spacious layout that connects the kitchen, dining, and living areas, creating the perfect backdrop for both intimate gatherings and lively celebrations. A versatile main floor bedroom and full bathroom add a touch of convenience ideal for guests or a home office.

Upstairs, the primary suite awaits, offering a tranquil retreat with a spacious walk-in closet and a luxurious ensuite bath. Two additional bedrooms share a thoughtfully designed bathroom, completing the upper level. For those who cherish outdoor