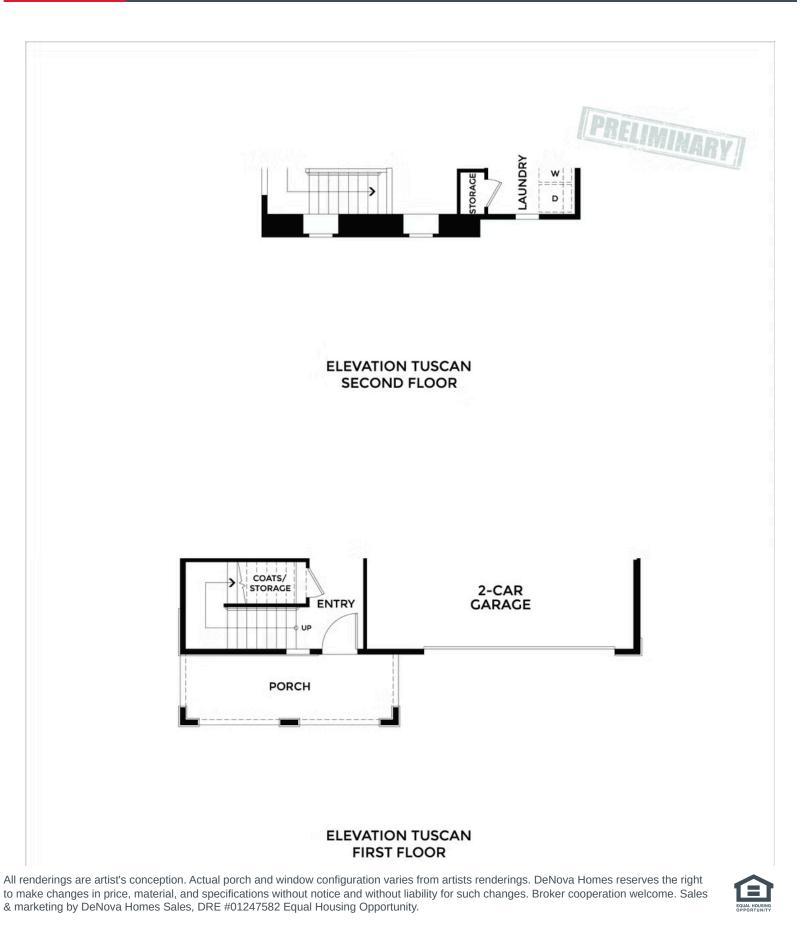

# STARTING AT **\$658,500**

- 1,932 Sq. Ft.
- 2 Story
- 4 Bed
- 3 Bath
- 2 Car Garage

Cattle Ridge Residence 1 redefines modern living with 1,932 square feet of stylish, functional space. This 4-bedroom, 3bathroom home welcomes you with a spacious layout that connects the kitchen, dining, and living areas, creating the perfect backdrop for both intimate gatherings and lively celebrations. A versatile main floor bedroom and full bathroom add a touch of convenience ideal for guests or a home office.

Upstairs, the primary suite awaits, offering a tranquil retreat with a spacious walk-in closet and a luxurious ensuite bath. Two additional bedrooms share a thoughtfully designed bathroom, completing the upper level. For those who cherish outdoor

Residence 1A | Spanish

Residence 1B | Tuscan

Residence 1E | Farmhouse

MODEL ADDRESS 3200 E Cypress Rd. Oakley,CA 94561 Dayna Floyd | 925-255-1808 dfloyd@denovahomes.com

MODEL ADDRESS 3200 E Cypress Rd. Oakley,CA 94561 Dayna Floyd | 925-255-1808 dfloyd@denovahomes.com