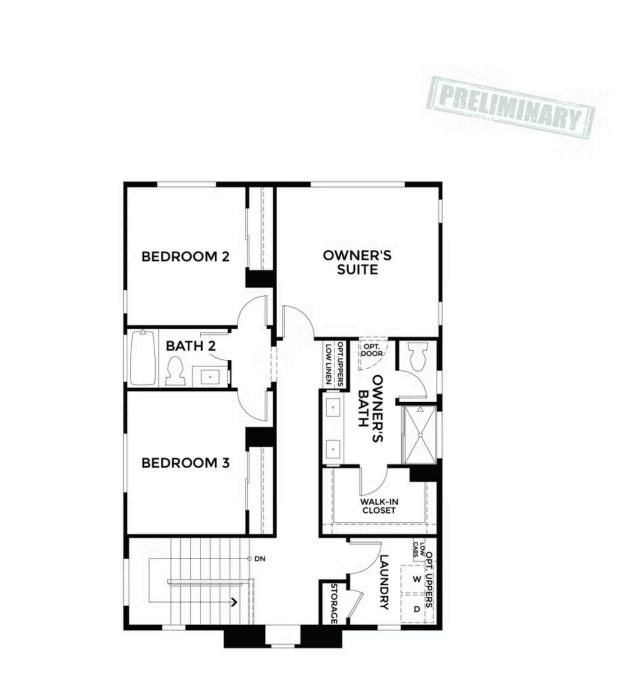

Upstairs, the primary suite awaits, offering a tranquil retreat with a spacious walk-in closet and a luxurious ensuite bath. Two additional bedrooms share a thoughtfully designed bathroom, completing the upper level. For those who cherish outdoor