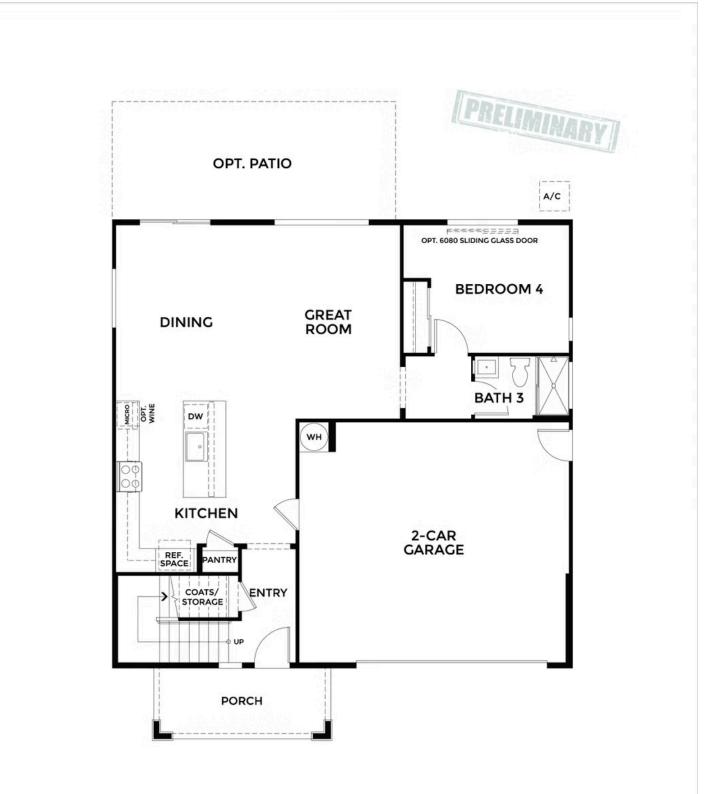

# STARTING AT **\$658,500**

- 1,932 Sq. Ft.
- 2 Story
- 4 Bed
- 3 Bath
- 2 Car Garage

Cattle Ridge Residence 1 redefines modern living with 1,932 square feet of stylish, functional space. This 4-bedroom, 3bathroom home welcomes you with a spacious layout that connects the kitchen, dining, and living areas, creating the perfect backdrop for both intimate gatherings and lively celebrations. A versatile main floor bedroom and full bathroom add a touch of convenience ideal for guests or a home office.