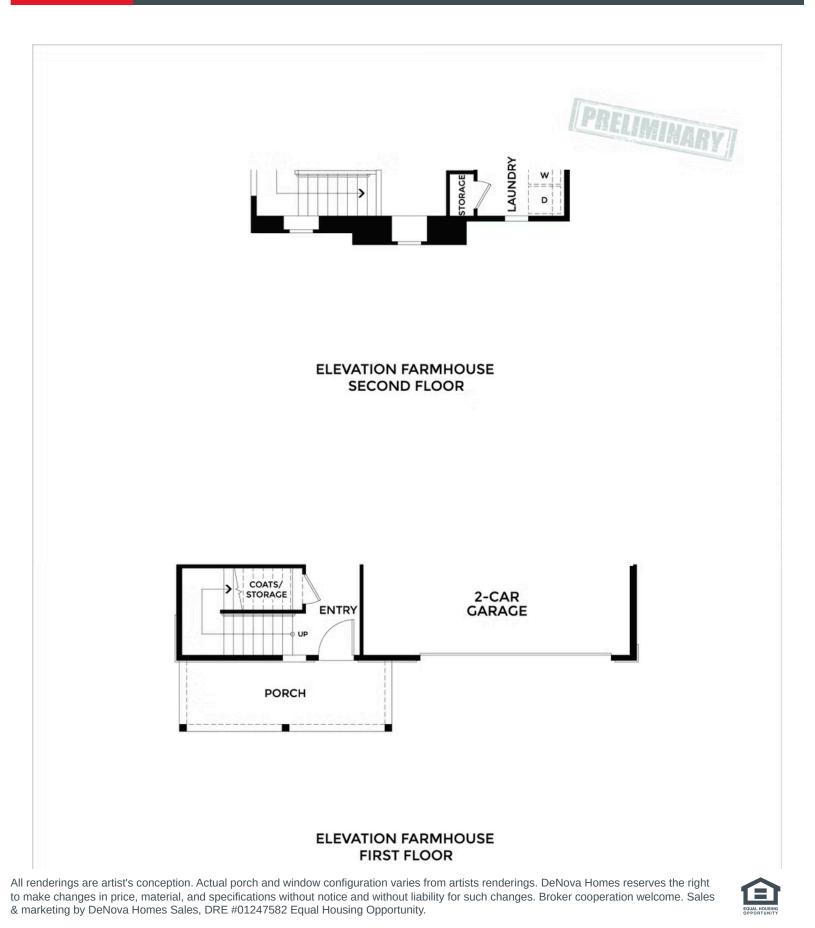

# STARTING AT **\$658,500**

- 1,932 Sq. Ft.
- 2 Story
- 4 Bed
- 3 Bath
- 2 Car Garage

Cattle Ridge Residence 1 redefines modern living with 1,932 square feet of stylish, functional space. This 4-bedroom, 3bathroom home welcomes you with a spacious layout that connects the kitchen, dining, and living areas, creating the perfect backdrop for both intimate gatherings and lively celebrations. A versatile main floor bedroom and full bathroom add a touch of convenience ideal for guests or a home office.

Upstairs, the primary suite awaits, offering a tranquil retreat with a spacious walk-in closet and a luxurious ensuite bath. Two additional bedrooms share a thoughtfully designed bathroom, completing the upper level. For those who cherish outdoor

Residence 1A | Spanish

Residence 1B | Tuscan

Residence 1E | Farmhouse

MODEL ADDRESS 3200 E Cypress Rd. Oakley,CA 94561 Dayna Floyd | 925-255-1808 dfloyd@denovahomes.com

MODEL ADDRESS 3200 E Cypress Rd. Oakley,CA 94561 Dayna Floyd | 925-255-1808 dfloyd@denovahomes.com